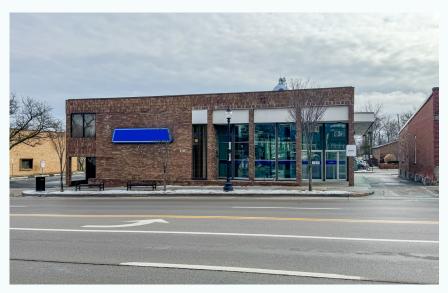

## PROPERTY PHOTOS

### **PROPERTY HIGHLIGHTS**

- Freestanding Building
- 10,784SF
- Lot Size: 0.34 AC
- Zoning: D-1
- # of Drive-Thrus: 1
- Nearby Retailers: Busch's, Walmart, Planet Fitness, and Tractor Supply Co

FORMER BANK BRANCH FOR SALE | CONTACT BROKER FOR PRICE