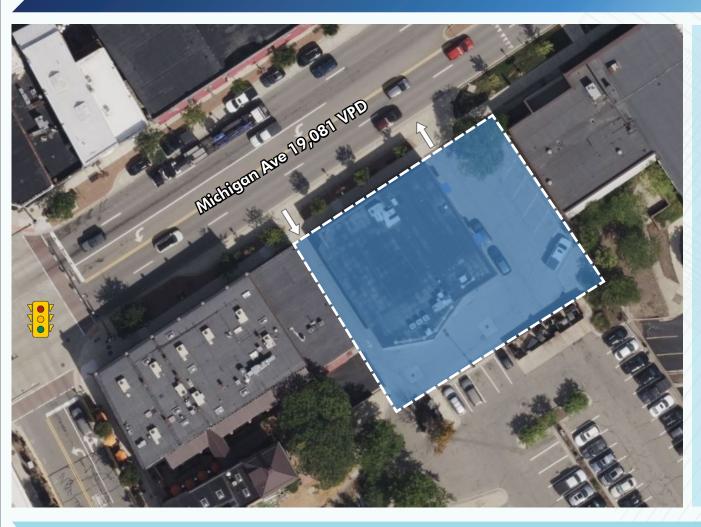

### **AERIAL MAP**

### **PROPERTY HIGHLIGHTS**

- Freestanding Building
- 10,784SF
- Lot Size: 0.34 AC
- Zoning: D-1
- # of Drive-Thrus: 1
- Nearby Retailers: Busch's, Walmart, Planet Fitness, and Tractor Supply Co

FORMER BANK BRANCH FOR SALE | CONTACT BROKER FOR PRICE