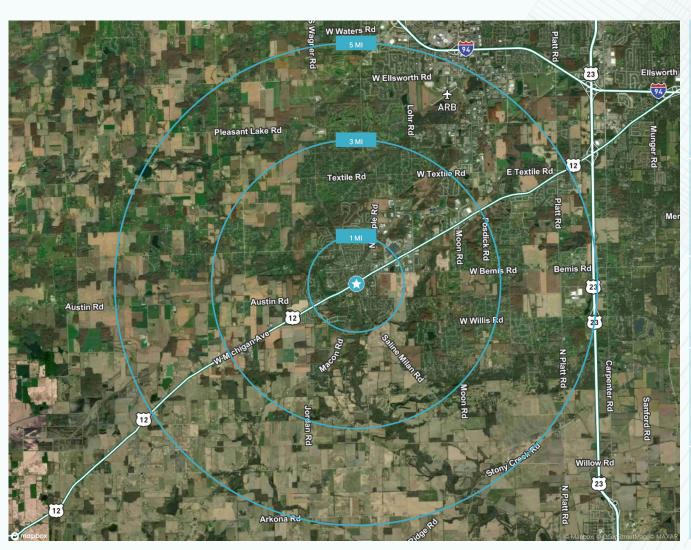

### **AERIAL MAP**

### **DEMOGRAPHICS**

#### **POPULATION**

| 1 Mile | 3 Mile | 5 Mile |
|--------|--------|--------|
| 6,193  | 18,584 | 35,327 |

#### NUMBER OF HOUSEHOLDS

| 1 Mile | 3 Mile | 5 Mile |
|--------|--------|--------|
| 3,050  | 7,795  | 13,827 |

### **AVERAGE HOUSEHOLD SIZE**

| 1 Mile | 3 Mile | 5 Mile |
|--------|--------|--------|
| 2.15   | 2.50   | 2.54   |

#### **AVERAGE HOUSEHOLD INCOME**

| 1 Mile    | 3 Mile    | 5 Mile    |
|-----------|-----------|-----------|
| \$111,586 | \$152,092 | \$165,653 |

#### **DAYTIME POPULATION**

| 1 Mile | 3 Mile | 5 Mile |
|--------|--------|--------|
| 5,169  | 16,806 | 36,598 |