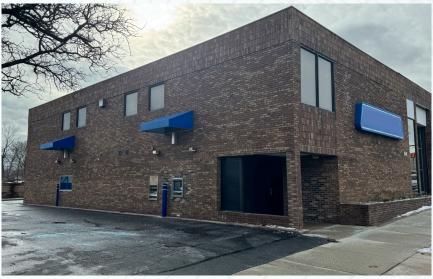

## PROPERTY PHOTOS

### **PROPERTY HIGHLIGHTS**

- Freestanding Building
- 10,784SF
- Lot Size: 0.34 AC
- Zoning: D-1
- # of Drive-Thrus: 1
- Nearby Retailers: Busch's, Walmart, Planet Fitness, and Tractor Supply Co

FORMER BANK BRANCH FOR SALE | CONTACT BROKER FOR PRICE