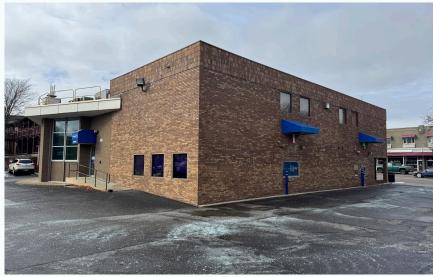

## PROPERTY PHOTOS

### **PROPERTY HIGHLIGHTS**

- Freestanding Building
- 10,784SF
- Lot Size: 0.34 AC
- Zoning: D-1
- # of Drive-Thrus: 1
- Nearby Retailers: Busch's, Walmart, Planet Fitness, and Tractor Supply Co

FORMER BANK BRANCH FOR SALE | CONTACT BROKER FOR PRICE