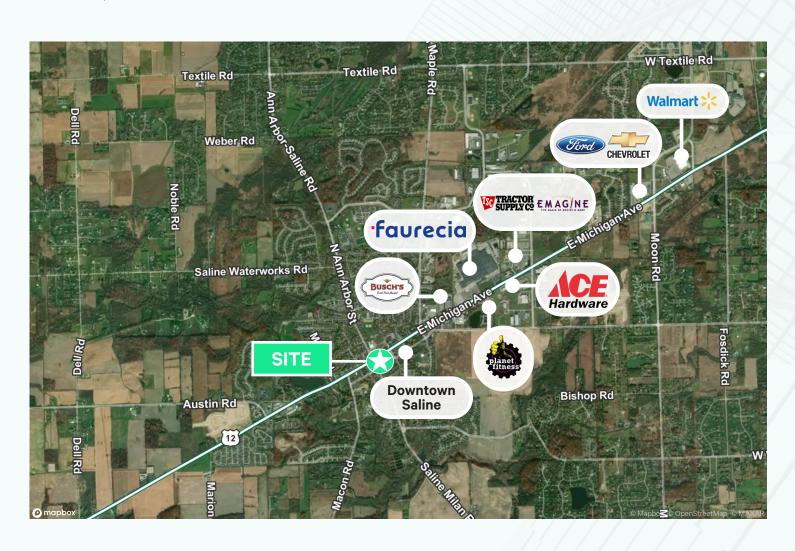

### TRADE AREA MAP

### **PROPERTY HIGHLIGHTS**

- Freestanding Building
- 10,784SF
- Lot Size: 0.34 AC
- Zoning: D-1
- # of Drive-Thrus: 1
- Nearby Retailers: Busch's, Walmart, Planet Fitness, and Tractor Supply Co

FORMER BANK BRANCH FOR SALE | CONTACT BROKER FOR PRICE