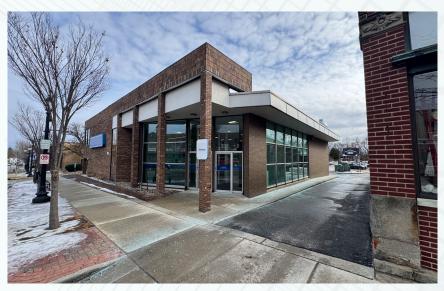

## PROPERTY PHOTOS

### **PROPERTY HIGHLIGHTS**

- Freestanding Building
- 10,784SF
- Lot Size: 0.34 AC
- Zoning: D-1
- # of Drive-Thrus: 1
- Nearby Retailers: Busch's, Walmart, Planet Fitness, and Tractor Supply Co

FORMER BANK BRANCH FOR SALE | CONTACT BROKER FOR PRICE