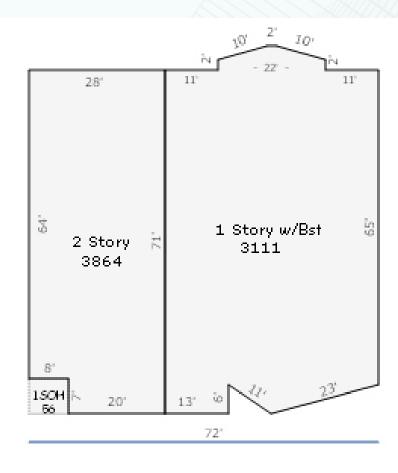

Supply Co

FORMER BANK BRANCH FOR SALE | CONTACT BROKER FOR PRICE





## PROPERTY PHOTOS











### **AERIAL MAP**



### **DEMOGRAPHICS**

#### **POPULATION**

| 1 Mile | 3 Mile | 5 Mile |
|--------|--------|--------|
| 6,193  | 18,584 | 35,327 |

#### NUMBER OF HOUSEHOLDS

| 1 Mile | 3 Mile | 5 Mile |
|--------|--------|--------|
| 3,050  | 7,795  | 13,827 |

### **AVERAGE HOUSEHOLD SIZE**

| 1 Mile | 3 Mile | 5 Mile |
|--------|--------|--------|
| 2.15   | 2.50   | 2.54   |

#### **AVERAGE HOUSEHOLD INCOME**

| 1 Mile    | 3 Mile    | 5 Mile    |
|-----------|-----------|-----------|
| \$111,586 | \$152,092 | \$165,653 |

#### **DAYTIME POPULATION**

| 1 Mile | 3 Mile | 5 Mile |
|--------|--------|--------|
| 5,169  | 16,806 | 36,598 |



### TRADE AREA MAP





## SITE SKETCH:



W. Michigan Ave.