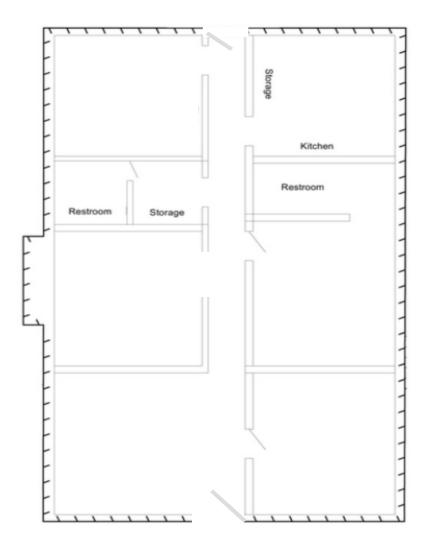

### Floor Plan 415 N Lake Dr. Approx 50x35 ft

Back entrance w ramp from parking lot

Front entrance from N Lake Dr (wrap around porch not shown)

CONTACT:

MICHAEL CROWLEY | michael.crowley@wilsonkibler.com | 803.255.8615 JOHN MILLS | john.mills@wilsonkibler.com | 803.255.8628