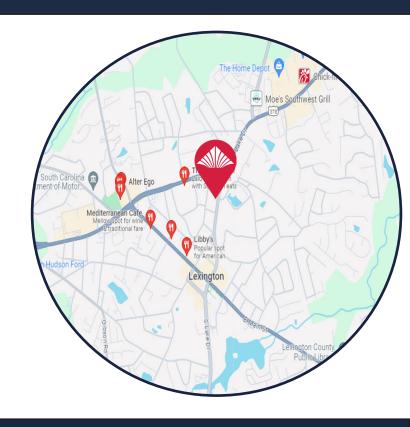

## ±1,800 SF Office Space

- 5 Offices, Kitchen/Workroom, 2 Bathrooms
- ±0.8 AC Lot
- 2 Entrances to Property
  - One on N. Lake Dr and the other in the rear on Meetze Ave.
- An Abundance of onsite/surface parking in the rear of the property
- 5-mile population: 80,740 (2023)
- Excellent location in the heart of Lexington and Sunset Blvd.