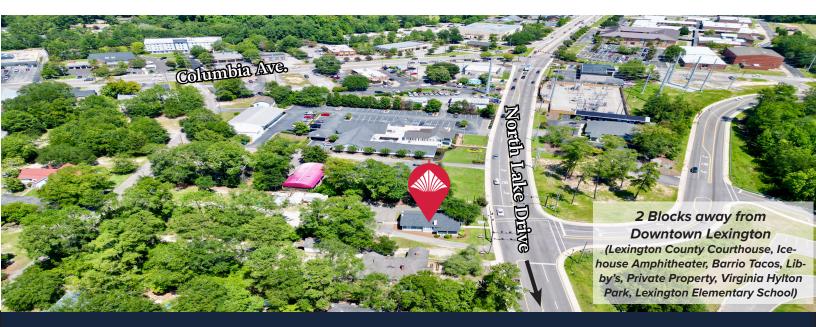

## ±1,800 SF Office Space

- 5 Offices, Kitchen/Workroom, 2 Bathrooms
- ±0.8 AC Lot
- 2 Entrances to Property
  - One on N. Lake Dr and the other in the rear on Meetze Ave.
- An Abundance of onsite/surface parking in the rear of the property
- 5-mile population: 80,740 (2023)
- Excellent location in the heart of Lexington and Sunset Blvd.