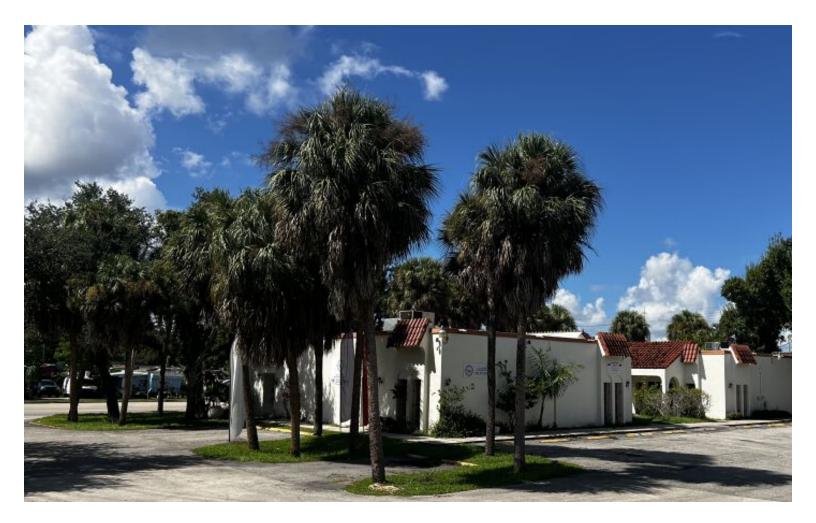

68-76 Pondella Rd, North Fort Myers, FL 33903

#### **Building Description**

Everything NEW! 76 Pondella Rd is one of three buildings located on the corner of River Rd and Pondella Rd in North Ft Myers. The property as a whole is undergoing a facelift for the professional user. Easy to find location with over 29k cars per day noticing your new sign on the large pylon. 1,300/SF - 7,800/SF available. Located on Pondella Rd, in between US 41/Cleveland Ave & Business 41. Zoning allows for medical as well as other professional practices. 1,300/SF includes a waiting area, reception/work area, 3 restrooms, kitchen, five offices and encompasses half of one building. Warm and inviting FL atmosphere for your clients coming your way. Call Michelle Today.