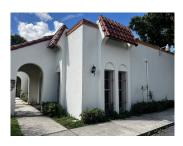

#### **Building Description**

Everything NEW! 76 Pondella Rd is one of three buildings located on the corner of River Rd and Pondella Rd in North Ft Myers. The property as a whole is undergoing a facelift for the professional user. Easy to find location with over 29k cars per day noticing your new sign on the large pylon. 1,300/SF - 7,800/SF available. Located on Pondella Rd, in between US 41/Cleveland Ave & Business 41. Zoning allows for medical as well as other professional practices. 1,300/SF includes a waiting area, reception/work area, 3 restrooms, kitchen, five offices and encompasses half of one building. Warm and inviting FL atmosphere for your clients coming your way. Call Michelle Today.

## Property Photos (5 photos)