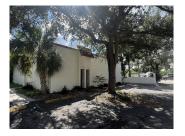

#### **Building Description**

Everything NEW! 76 Pondella Rd is one of three buildings located on the corner of River Rd and Pondella Rd in North Ft Myers. The property as a whole is undergoing a facelift for the professional user. Easy to find location with over 29k cars per day noticing your new sign on the large pylon. 1,300/SF - 7,800/SF available. Located on Pondella Rd, in between US 41/Cleveland Ave & Business 41. Zoning allows for medical as well as other professional practices. 1,300/SF includes a waiting area, reception/work area, 3 restrooms, kitchen, five offices and encompasses half of one building. Warm and inviting FL atmosphere for your clients coming your way. Call Michelle Today.

## Property Photos (5 photos)