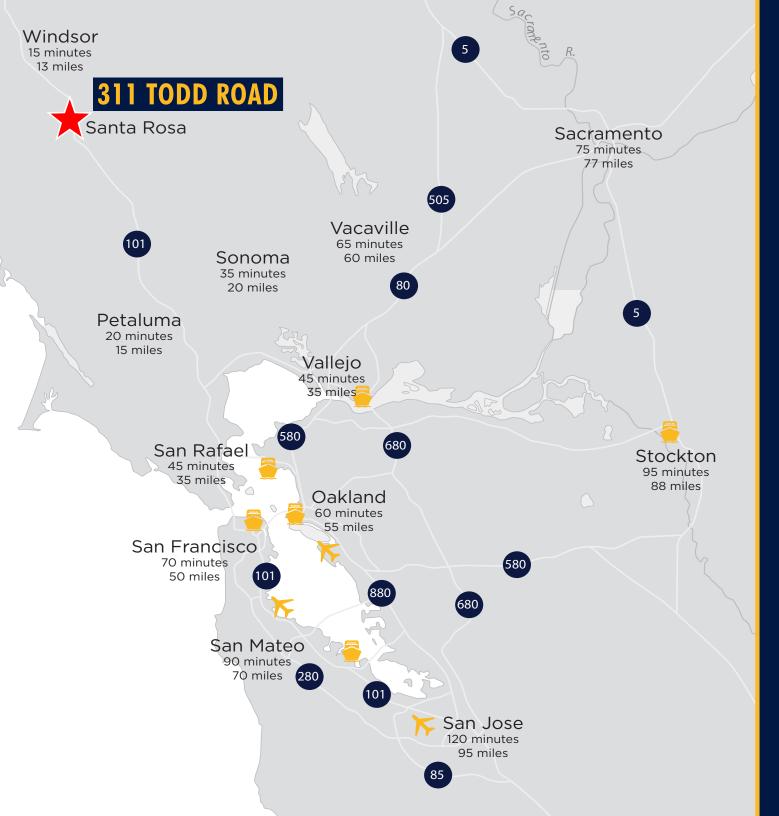

## **PROJECT HIGHLIGHTS:**

- M2 Heavy Industrial Zoning (Unincorporated Sonoma County)
- Excellent Development Opportunity for Industrial Warehouse and Yard Area
- Features 50% FAR (Up to 100,000 SF of Development Potential)
- Southern Santa Rosa Location
- ¼ mile to Highway 101 on-off ramps

## EXCELLENT NORTHBOUND & SOUTHBOUND ACCESS TO HWY 101

- Convenient, Central Location in Southern Santa Rosa
- Efficient Rectangular Development Site
- Site Dimensions Include ±330' of Frontage by ±617' of Depth
- Two Existing Single-Family Residences
- ±1/4 Mile from Highway 101 on-off ramps