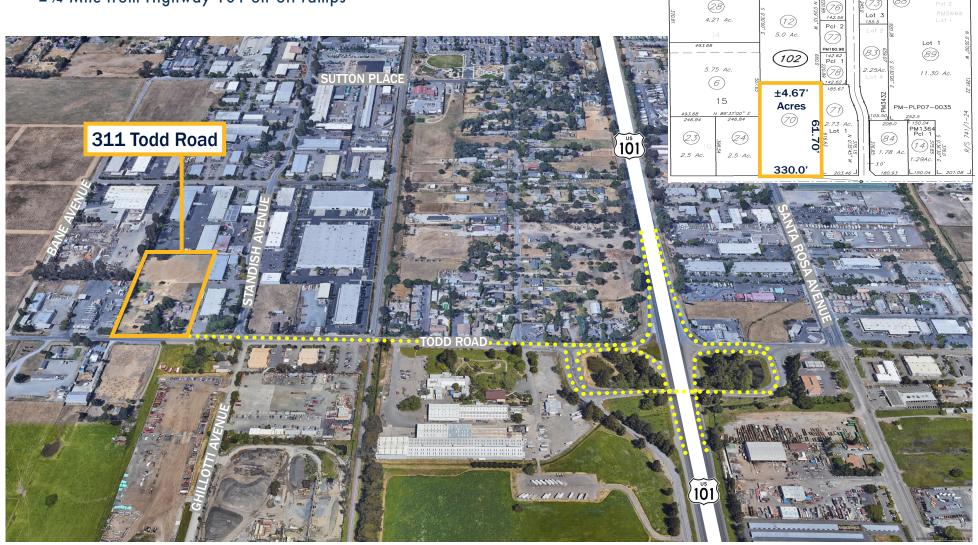

## EXCELLENT NORTHBOUND & SOUTHBOUND ACCESS TO HWY 101

- Convenient, Central Location in Southern Santa Rosa
- Efficient Rectangular Development Site
- Site Dimensions Include ±330' of Frontage by ±617' of Depth
- Two Existing Single-Family Residences
- ±1/4 Mile from Highway 101 on-off ramps