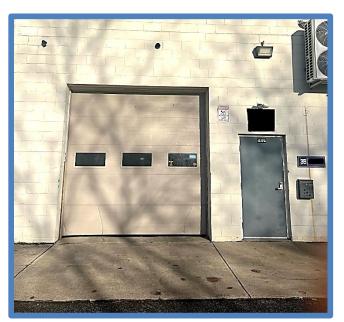

## Prime industrial/flex space for sublease! Lawrence Park Business Center 1101 Sussex Boulevard, 3B Broomall, PA 19008

- 3,152 square foot flex/warehouse
- Lawrence Park Industrial Center
- 10x10 overhead door
- Asking rent: \$2,626 month + CAM
- CAM: approximately \$630 a month
- Gas heat
- 5 outdoor parking spaces
- And room for one dumpster
- Easy access to the Blue Route, I-95 and Philadelphia Int'l Airport
- Minutes from Routes 1 and 3
- Sublease expires 1/31/2027
- Lease can be extended