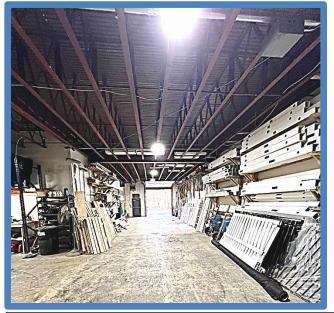

## Prime industrial/flex space for sublease! Lawrence Park Business Center 1101 Sussex Boulevard, 3B Broomall, PA 19008

- 3,152 square foot flex/warehouse
- Lawrence Park Industrial Center
- 10x10 overhead door
- Asking rent: \$2,626 month + CAM
- CAM: approximately \$630 a month
- Gas heat
- 5 outdoor parking spaces
- And room for one dumpster
- Easy access to the Blue Route, I-95 and Philadelphia Int'l Airport
- Minutes from Routes 1 and 3
- Sublease expires 1/31/2027
- Lease can be extended