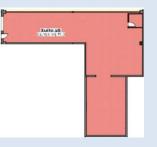

## Prime industrial/flex space for sublease! Lawrence Park Business Center 1101 Sussex Boulevard, 3B Broomall, PA 19008

- 3,152 square foot flex/warehouse
- Lawrence Park Industrial Center
- 10x10 overhead door
- Asking rent: \$2,626 month + CAM
- CAM: approximately \$630 a month
- Gas heat
- 5 outdoor parking spaces
- And room for one dumpster
- Easy access to the Blue Route, I-95 and Philadelphia Int'l Airport
- Minutes from Routes 1 and 3
- Sublease expires 1/31/2027
- Lease can be extended