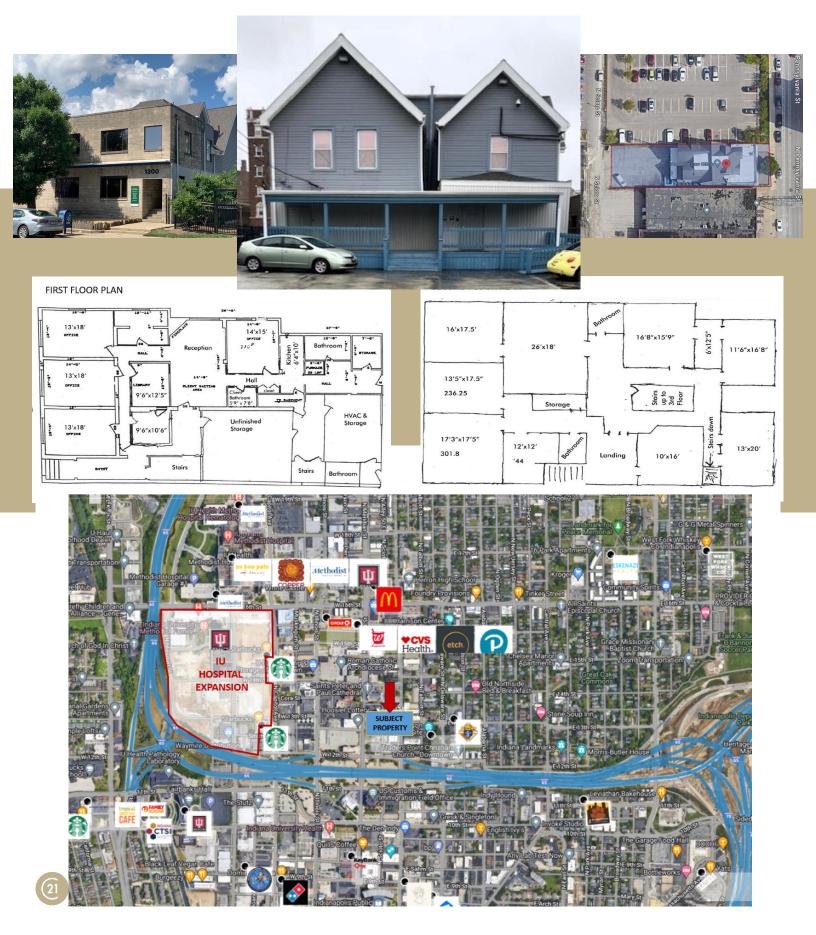

## 8,000 SF PROFESSIONAL **OFFICE BLDG**

- Amazing location walking distance to \$43B IU Health

- Just one block north of I-65 feeding Midtown and

1300 N Pennsylvania Street Indianapolis, Indiana 46202

317.500.1244

**BILL CONWAY Commercial Broker** BConway@c21cre.com

SALE **PURCHASE PRICE:** \$825,000.00

Land Size: 0.23 Acres Property Size: 9,800 Sq. Ft.

This information has been obtained from sources believed reliable. We have not verified it and make no guarantee, warranty or representation about it. Any projections, opinions, assumptions or estimates used are for example only and do not represent the current or future performance of the property. You and your advisors should conduct a careful, independent investigation of the property to determine to your satisfaction the suitability of the property for your needs. Photos herein are the property of their respective owners and use of these images without the express written consent of the owner is prohibited.