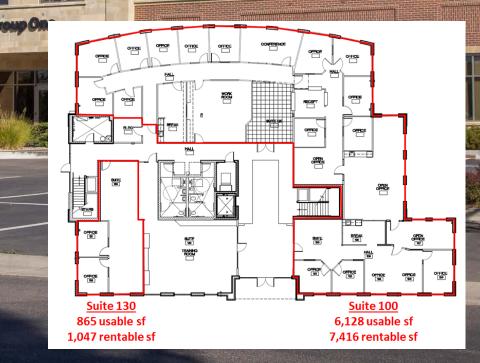

# Eagle River III Availability

EAGLE RIVER III

500 E Shore Drive, Eagle, ID 83616

First Floor

Available: 2/1/18