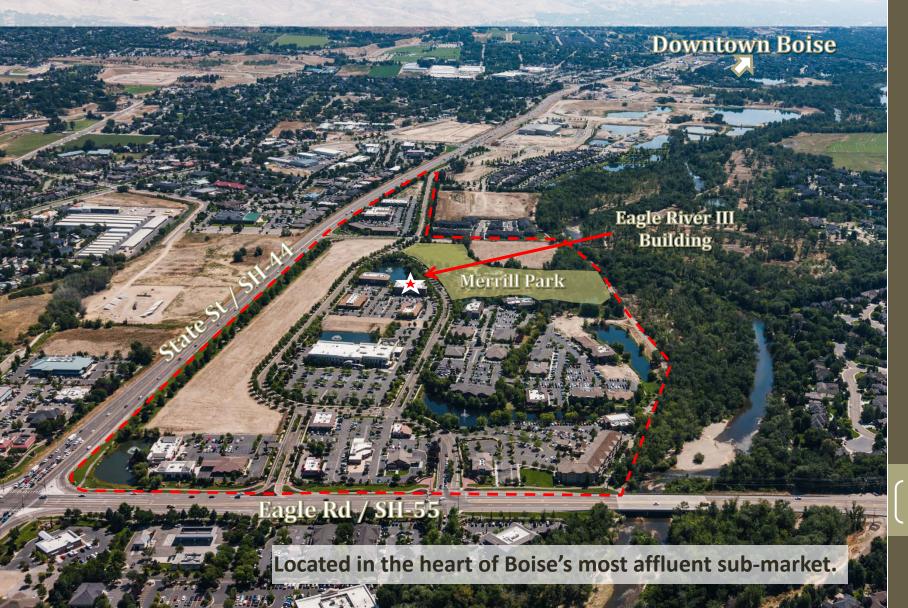

### **Eagle River Location**

#### **Eagle River: a 90-acre Class A Mixed Use Development**

At the SE corner of <u>Highway 44 and Eagle Road (SH-55)</u> - One of the most prominent intersections in Northwest Boise

- Zoned: Mixed Use
  - Office: 350,000 sf planned 300,000 sf is currently in-place Retail: 40,000 sf of retail, banks and restaurants in-place
  - Retail: Another 135,000 sf of retail / entertainment planned and shovel-ready

### **Existing Eagle River Amenities:**

- The 74,000 sf St. Alphonsus Eagle Health Plaza (a half-mile from the project site)
  - Includes the area's only 24-Hour emergency room
  - 100-Room Hilton Garden Inn Hotel
  - Direct access to the Boise Greenbelt trail system
  - Restaurants such as local favorites Bardenay and The Griddle