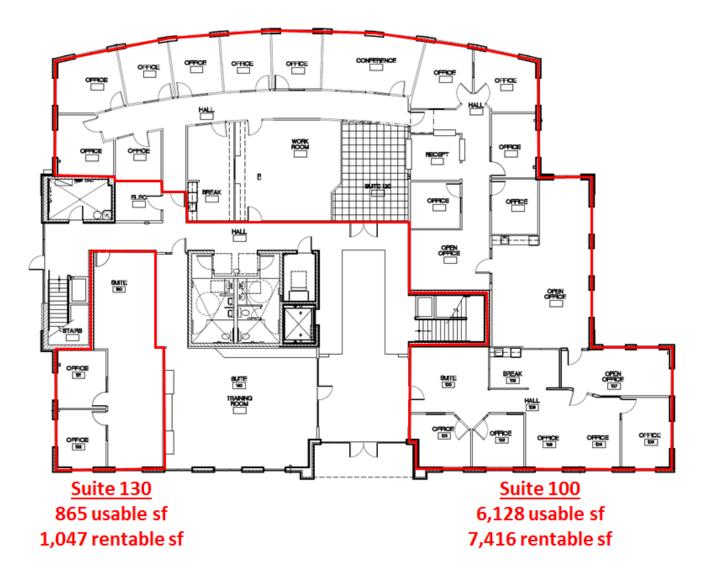

- Water features throughout
- Access to Merrill Park
- A strong and diversified mixed-use tenant base
  - The diverse tenants and the quality of the tenants ensure that Eagle River will remain a vibrant community that is insulated from specific market cycles
- Bardenay Restaurant & Distillery
  - A favorite dining option in Boise/Eagle
  - An ideal setting for work lunches and happy hour
- Well-designed infrastructure
  - High-speed fiber access

### **Eagle River Location**



# New Entry along SH-44

Eagle River III Building

- New access completed July 2016
- Grand monument signs
- Lush tree-lined entry
- Expertly maintained landscaping

# Eagle River III Availability

EAGLE RIVER III



500 E Shore Drive, Eagle, ID 83616

First Floor

Available: 2/1/18



# Eagle River III Floor Plan



# Come Join Us at Eagle River

Eag

8

Joseph M. Sharpes | Associate **Eagle River LLC** 435 East Shore Drive Suite 120 | Eagle, ID | 83616 **D** (208) 972-5485 | **C** (208) 841-6856 jsharpes@eagleriverdev.com