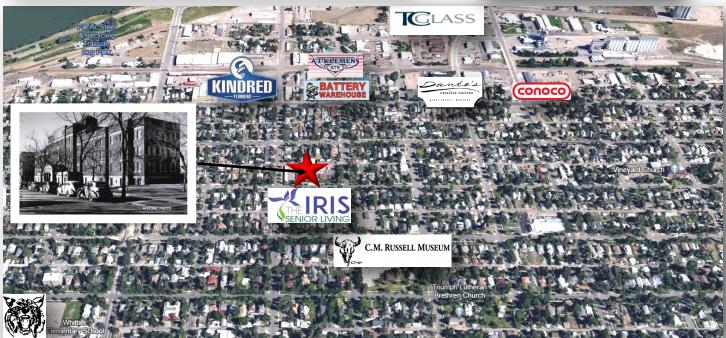

1109 6th Ave. N.

\$1,600,000

Approx. 68,925 SF of Interior Space

**Great Falls, MT 59401** 

Approx. 1.265 Acre Lot

**Great Falls, MT 59401** 

Approx. 1.265 Acre Lot