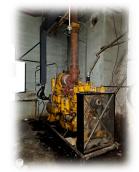

#### **FEATURES**

- Built in 1929; updates in 2021-current
- 10'-16' wall height
- Paved, off-street parking lot with security fencing
- Some new windows and security system with motion sensors
- Zoned R-6 Multi-Family High Density; Buyer to verify its intended use with City
- 2023 Taxes: \$6,985.26
- Phase I & II, sprinkler bid, historic property records, and architectural drawings for 80+ living units available