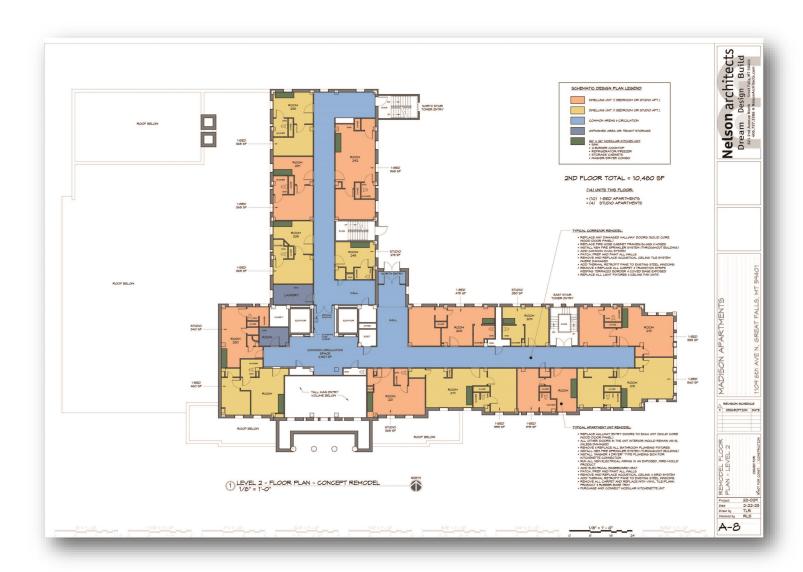

#### **FEATURES**

- Built in 1929; updates in 2021-current
- 10'-16' wall height
- Paved, off-street parking lot with security fencing
- Some new windows and security system with motion sensors
- Zoned R-6 Multi-Family High Density; Buyer to verify its intended use with City
- 2023 Taxes: \$6,985.26
- Phase I & II, sprinkler bid, historic property records, and architectural drawings for 80+ living units available