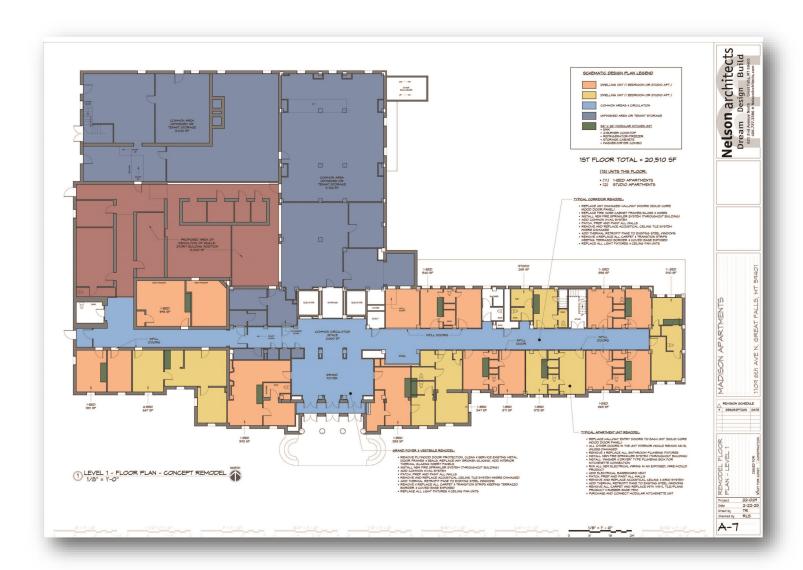

#### **FEATURES**

- Built in 1929; updates in 2021-current
- 10'-16' wall height
- Paved, off-street parking lot with security fencing
- Some new windows and security system with motion sensors
- Zoned R-6 Multi-Family High Density; Buyer to verify its intended use with City
- 2023 Taxes: \$6,985.26
- Phase I & II, sprinkler bid, historic property records, and architectural drawings for 80+ living units available