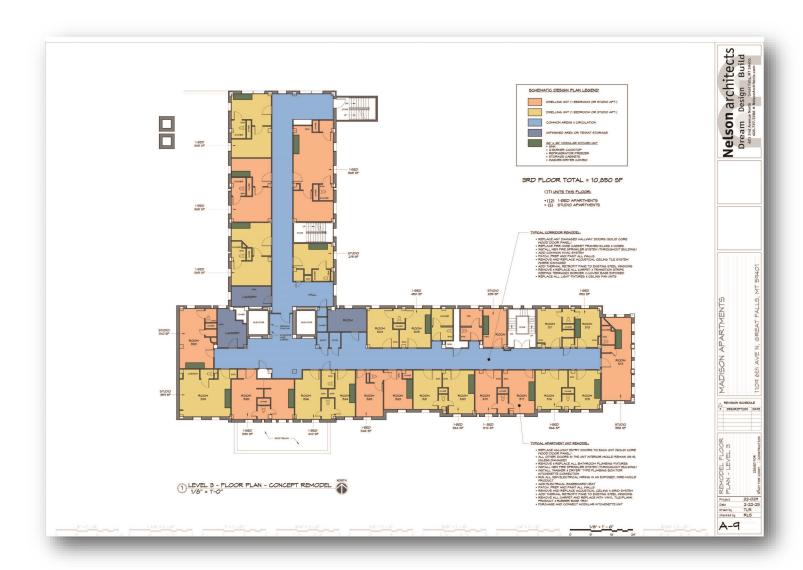

#### **FEATURES**

- Built in 1929; updates in 2021-current
- 10'-16' wall height
- Paved, off-street parking lot with security fencing
- Some new windows and security system with motion sensors
- Zoned R-6 Multi-Family High Density; Buyer to verify its intended use with City
- 2023 Taxes: \$6,985.26
- Phase I & II, sprinkler bid, historic property records, and architectural drawings for 80+ living units available