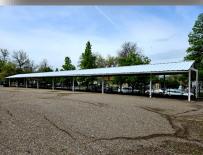

#### **FEATURES**

- Built in 1929; updates in 2021-current
- 10'-16' wall height
- Paved, off-street parking lot with security fencing
- Some new windows and security system with motion sensors
- Zoned R-6 Multi-Family High Density; Buyer to verify its intended use with City
- 2023 Taxes: \$6,985.26
- Phase I & II, sprinkler bid, historic property records, and architectural drawings for 80+ living units available