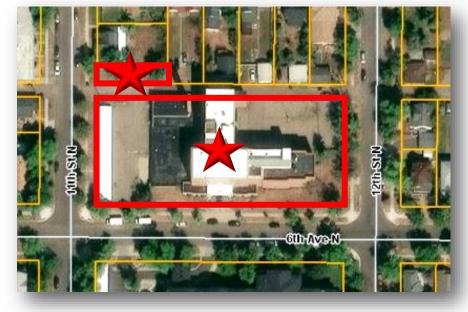

### FOR MORE INFORMATION PLEASE CONTACT

Scott Blumfield

**Broker** 

406.750.0276

scott@catalyst-cre.com

1109 6th Ave. N.

\$1,600,000

Approx. 68,925 SF of Interior Space

**Great Falls, MT 59401** 

Approx. 1.265 Acre Lot