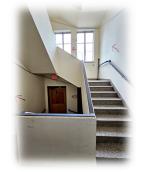

#### **FEATURES**

- Built in 1929; updates in 2021-current
- 10'-16' wall height
- Paved, off-street parking lot with security fencing
- Some new windows and security system with motion sensors
- Zoned R-6 Multi-Family High Density; Buyer to verify its intended use with City
- 2023 Taxes: \$6,985.26
- Phase I & II, sprinkler bid, historic property records, and architectural drawings for 80+ living units available