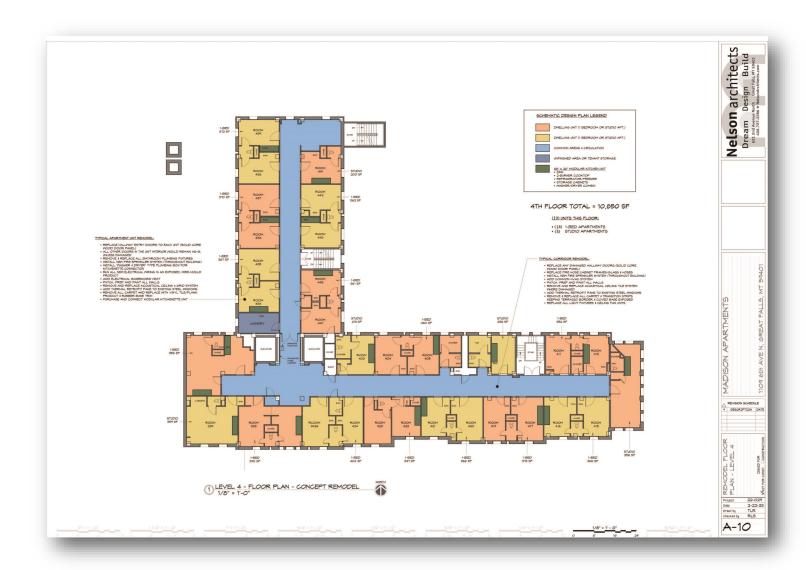

1109 6th Ave. N.

\$1,600,000

Approx. 68,925 SF of Interior Space

**Great Falls, MT 59401** 

Approx. 1.265 Acre Lot