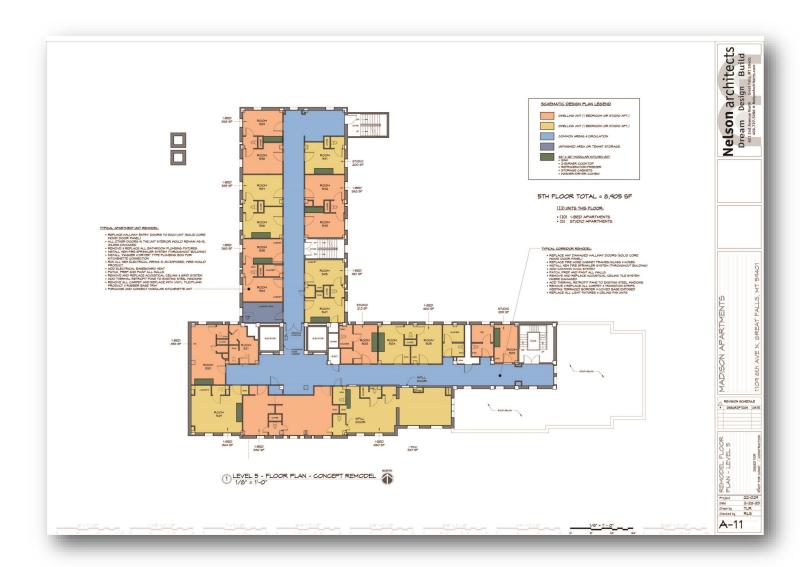

#### FOR MORE INFORMATION PLEASE CONTACT

**Scott Blumfield** 

**Broker** 

406.750.0276

scott@catalyst-cre.com

1109 6th Ave. N.

\$1,600,000

Approx. 68,925 SF of Interior Space

**Great Falls, MT 59401** 

Approx. 1.265 Acre Lot