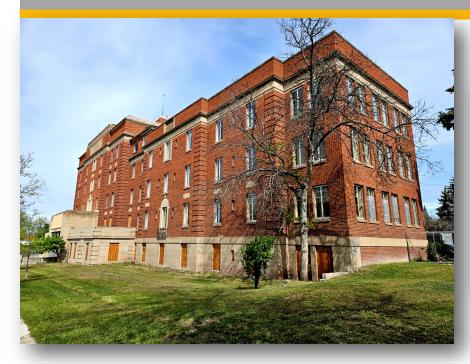

1109 6th Ave. N.

\$1,600,000

Approx. 68,925 SF of Interior Space

**Great Falls, MT 59401** 

Approx. 1.265 Acre Lot

#### **FEATURES**

- Built in 1929; updates in 2021-current
- 10'-16' wall height
- Paved, off-street parking lot with security fencing
- Some new windows and security system with motion sensors
- Zoned R-6 Multi-Family High Density; Buyer to verify its intended use with City
- 2023 Taxes: \$6,985.26
- Phase I & II, sprinkler bid, historic property records, and architectural drawings for 80+ living units available