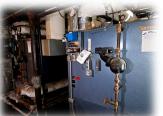

#### **FEATURES**

- Built in 1929; updates in 2021-current
- 10'-16' wall height
- Paved, off-street parking lot with security fencing
- Some new windows and security system with motion sensors
- Zoned R-6 Multi-Family High Density; Buyer to verify its intended use with City
- 2023 Taxes: \$6,985.26
- Phase I & II, sprinkler bid, historic property records, and architectural drawings for 80+ living units available