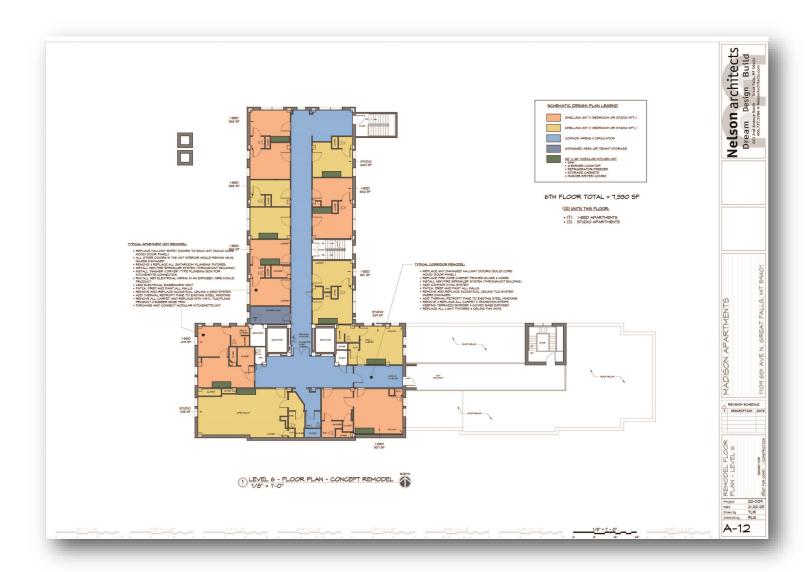

### FOR MORE INFORMATION PLEASE CONTACT

Scott Blumfield

**Broker** 

406.750.0276

scott@catalyst-cre.com

1109 6th Ave. N.

\$1,600,000

Approx. 68,925 SF of Interior Space

**Great Falls, MT 59401** 

Approx. 1.265 Acre Lot