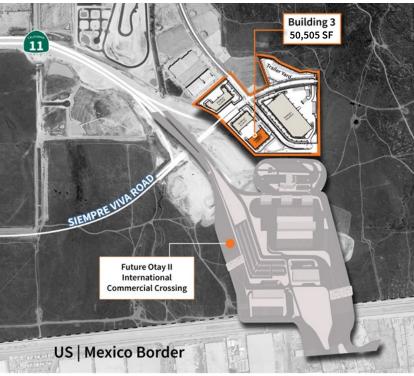

# **7823 PASEO DE LA FUENTE | 50,505 SF**

**DIVISIBLE TO 24,910 SF & 25,595 SF** 

ADJACENT TO THE FUTURE OTAY II BORDER CROSSING

## **BUILDING HIGHLIGHTS** TOTAL SPACE AVAILABLE (SF) 50,505 VEHICLE PARKING **53** (1.38:1,000) CLEAR HEIGHT 15 DOCK **2 GRADE** COLUMN SPACING 60'X52' **ESFR** SPRINKLERS **2,000**A 180' TRUCK COURT DEPTH TRAILER YARD 53 NEARBY STALLS FOR LEASE