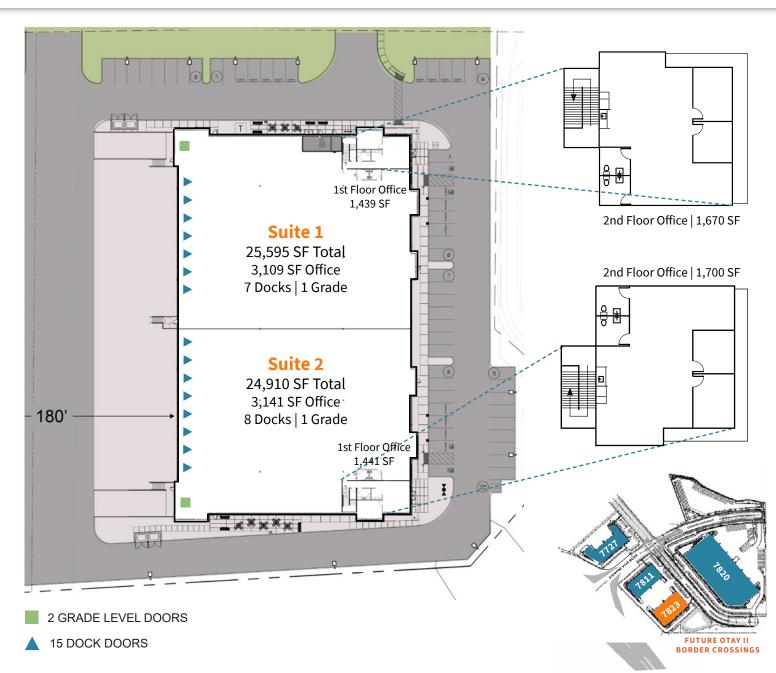

# **7823 PASEO DE LA FUENTE | 50,505 SF**

**DIVISIBLE TO 24,910 SF & 25,595 SF** 

ADJACENT TO THE FUTURE OTAY II BORDER CROSSING

## **BUILDING HIGHLIGHTS** TOTAL SPACE AVAILABLE (SF) 50,505 VEHICLE PARKING **53** (1.38:1,000) CLEAR HEIGHT 15 DOCK **2 GRADE** COLUMN SPACING 60'X52' **ESFR** SPRINKLERS **2,000**A 180' TRUCK COURT DEPTH TRAILER YARD 53 NEARBY STALLS FOR LEASE