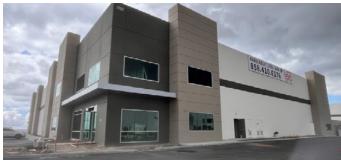

### FOR SALE OR LEASE

# **7823 PASEO DE LA FUENTE | 50,505 SF**

**DIVISIBLE TO 24,910 SF & 25,595 SF** 

ADJACENT TO THE FUTURE OTAY II BORDER CROSSING



## **BUILDING HIGHLIGHTS** TOTAL SPACE AVAILABLE (SF) 50,505 VEHICLE PARKING **53** (1.38:1,000) CLEAR HEIGHT 15 DOCK **2 GRADE** COLUMN SPACING 60'X52' **ESFR** SPRINKLERS **2,000**A 180' TRUCK COURT DEPTH TRAILER YARD 53 NEARBY STALLS FOR LEASE

website



## **NEW CLASS A INDUSTRIAL**

## **DELIVERING Q1 2024**













### **Andy Irwin**

+1 858 232 1709 andy.irwin@jll.com RE lic. #01302674

#### **Greg Lewis**

+1 858 699 1629 greg.lewis@jll.com RE lic. #01365602