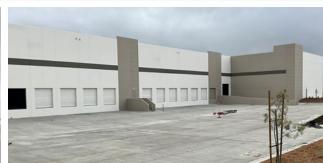

## **BUILDING HIGHLIGHTS** TOTAL SPACE AVAILABLE (SF) 50,505 VEHICLE PARKING **53** (1.38:1,000) CLEAR HEIGHT 15 DOCK **2 GRADE** COLUMN SPACING 60'X52' **ESFR** SPRINKLERS **2,000**A 180' TRUCK COURT DEPTH TRAILER YARD 53 NEARBY STALLS FOR LEASE