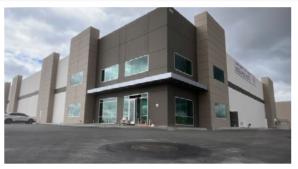

### FOR SALE OR LEASE

# **7823 PASEO DE LA FUENTE | 50,505 SF**

**DIVISIBLE TO 24,910 SF & 25,595 SF** 

ADJACENT TO THE FUTURE OTAY II BORDER CROSSING



## **BUILDING HIGHLIGHTS** TOTAL SPACE AVAILABLE (SF) 50,505 VEHICLE PARKING **53** (1.38:1,000) CLEAR HEIGHT 15 DOCK **2 GRADE** COLUMN SPACING 60'X52' **ESFR** SPRINKLERS **2,000**A 180' TRUCK COURT DEPTH TRAILER YARD 53 NEARBY STALLS FOR LEASE

website



## **NEW CLASS A INDUSTRIAL**

## **DELIVERING Q1 2024**













### **Andy Irwin**

+1 858 232 1709 andy.irwin@jll.com RE lic. #01302674

#### **Greg Lewis**

+1 858 699 1629 greg.lewis@jll.com RE lic. #01365602