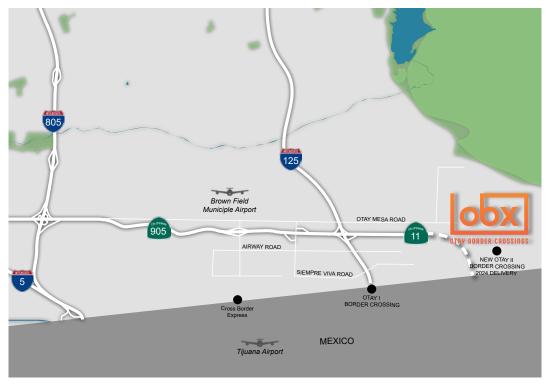

# **7823 PASEO DE LA FUENTE | 50,505 SF**

**DIVISIBLE TO 24,910 SF & 25,595 SF** 

ADJACENT TO THE FUTURE OTAY II BORDER CROSSING