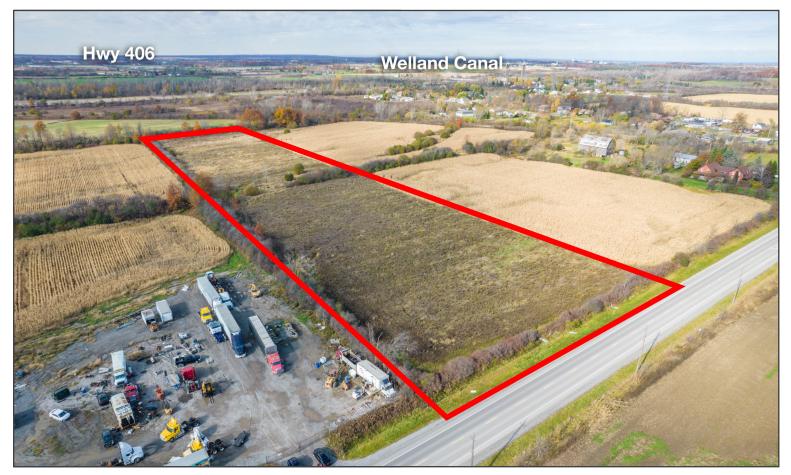

# **FOR SALE**

**10 ACRES**2015 ALLANPORT ROAD

ALASTAIR BIRT
SALES REPRESENTATIVE
905.380.4393
ALASTAIRBIRTREALTY@GMAIL.COM

**2015 ALLANPORT ROAD** 

| LOCATION       | 2015 ALLANPORT ROAD   |
|----------------|-----------------------|
| TOTAL SIZE     | 10 ACRES              |
| ASKING PRICE   | \$1,950,000           |
| POSESSION      | FLEXIBLE              |
| LOT DIMENSIONS | 345.94 X 1,259.33 FT  |
| ZONING         | M4 - RURAL INDUSTRIAL |

## DESCRIPTION

LOCATION! LOCATION! EXCELLENT OPPORTUNITY TO PURCHASE 10 +/ACRES OF PRIME MIXED USE LAND IN INDUSTRAIL/EMPLOYMENT ZONE.
(ZONED M4) PERMITTED USES INCLUDE CONTRACTOR FACILITY, HEAVY/LIGHT
MANUFACTURING, INDUSTRIAL USES, SELF STORAGE, WAREHOUSING AND
MORE. CLEAN PHASE 1 ENVIROMENTASL COMPLETED MARCH 2022. SURVEY
COMPLETED FEBRUARY 2021. SERVICES AT PROPERTY LINE (EXCEPT WATER).
CLOSE TO NIAGARA FALLS, NIAGARA-ON-THE-LAKE, THE PEACE BRIDGE TO
THE USA, + MORE. BUYERS ARE RESPONSIBLE FOR VERIFYING ALL THEIR
OWN DUE DILIGENCE FOR LAND INCLUDING, PERMITTED USES, BUILDING
PERMITS, PROPERTY TAXES, ZONING, PROPERTY USES, SERVICES WITH THE
CITY OF THOROLD.