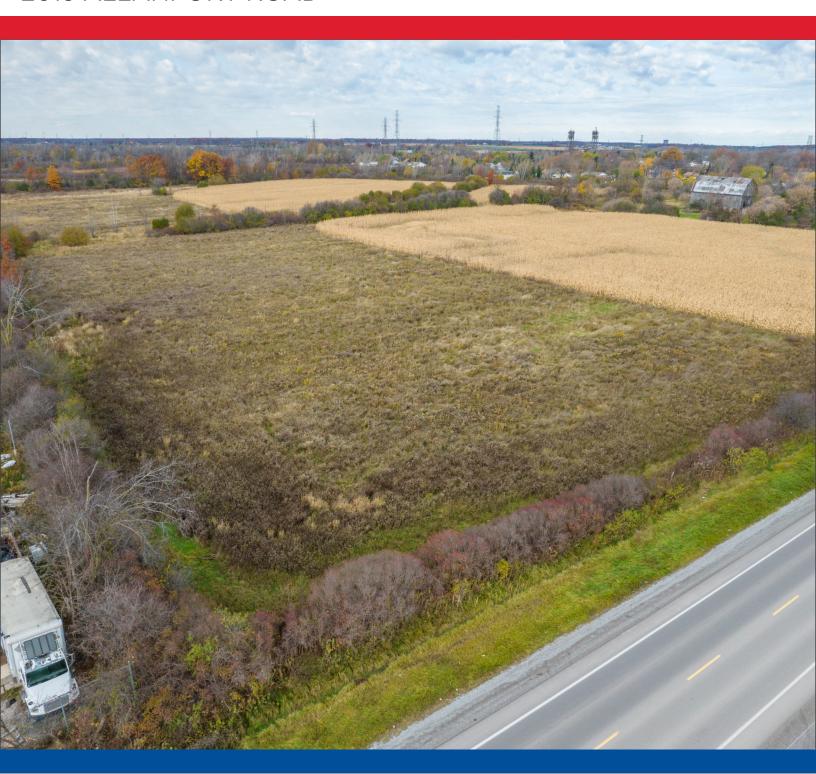

# **FOR SALE**

**10 ACRES**2015 ALLANPORT ROAD

ALASTAIR BIRT
SALES REPRESENTATIVE
905.380.4393
ALASTAIRBIRTREALTY@GMAIL.COM

**2015 ALLANPORT ROAD** 

| LOCATION       | 2015 ALLANPORT ROAD   |
|----------------|-----------------------|
| TOTAL SIZE     | 10 ACRES              |
| ASKING PRICE   | \$1,950,000           |
| POSESSION      | FLEXIBLE              |
| LOT DIMENSIONS | 345.94 X 1,259.33 FT  |
| ZONING         | M4 - RURAL INDUSTRIAL |

## DESCRIPTION

LOCATION! LOCATION! EXCELLENT OPPORTUNITY TO PURCHASE 10 +/ACRES OF PRIME MIXED USE LAND IN INDUSTRAIL/EMPLOYMENT ZONE.
(ZONED M4) PERMITTED USES INCLUDE CONTRACTOR FACILITY, HEAVY/LIGHT
MANUFACTURING, INDUSTRIAL USES, SELF STORAGE, WAREHOUSING AND
MORE. CLEAN PHASE 1 ENVIROMENTASL COMPLETED MARCH 2022. SURVEY
COMPLETED FEBRUARY 2021. SERVICES AT PROPERTY LINE (EXCEPT WATER).
CLOSE TO NIAGARA FALLS, NIAGARA-ON-THE-LAKE, THE PEACE BRIDGE TO
THE USA, + MORE. BUYERS ARE RESPONSIBLE FOR VERIFYING ALL THEIR
OWN DUE DILIGENCE FOR LAND INCLUDING, PERMITTED USES, BUILDING
PERMITS, PROPERTY TAXES, ZONING, PROPERTY USES, SERVICES WITH THE
CITY OF THOROLD.