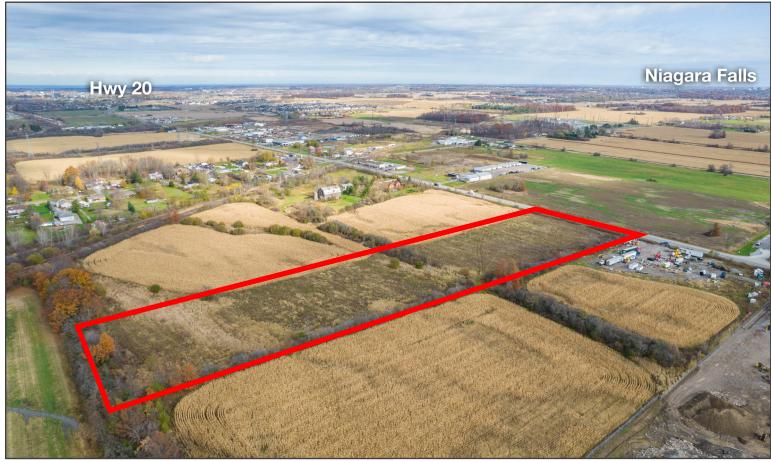

INDUSTRIAL ADMINISTRATIVE OFFICE
- SELF-STORAGE ESTABLISHMENT
- WAREHOUSE

## DESCRIPTION

LOCATION! LOCATION! EXCELLENT OPPORTUNITY TO PURCHASE 10 +/ACRES OF PRIME MIXED USE LAND IN INDUSTRAIL/EMPLOYMENT ZONE.
(ZONED M4) PERMITTED USES INCLUDE CONTRACTOR FACILITY, HEAVY/LIGHT
MANUFACTURING, INDUSTRIAL USES, SELF STORAGE, WAREHOUSING AND
MORE. CLEAN PHASE 1 ENVIROMENTASL COMPLETED MARCH 2022. SURVEY
COMPLETED FEBRUARY 2021. SERVICES AT PROPERTY LINE (EXCEPT WATER).
CLOSE TO NIAGARA FALLS, NIAGARA-ON-THE-LAKE, THE PEACE BRIDGE TO
THE USA, + MORE. BUYERS ARE RESPONSIBLE FOR VERIFYING ALL THEIR
OWN DUE DILIGENCE FOR LAND INCLUDING, PERMITTED USES, BUILDING
PERMITS, PROPERTY TAXES, ZONING, PROPERTY USES, SERVICES WITH THE
CITY OF THOROLD.

**2015 ALLANPORT ROAD** 



**ADDITIONAL PHOTOS** 







SALES REPRESENTATIVE
905.380.4393
ALASTAIRBIRTREALTY@GMAIL.COM







SALES REPRESENTATIVE
905.380.4393
ALASTAIRBIRTREALTY@GMAIL.COM