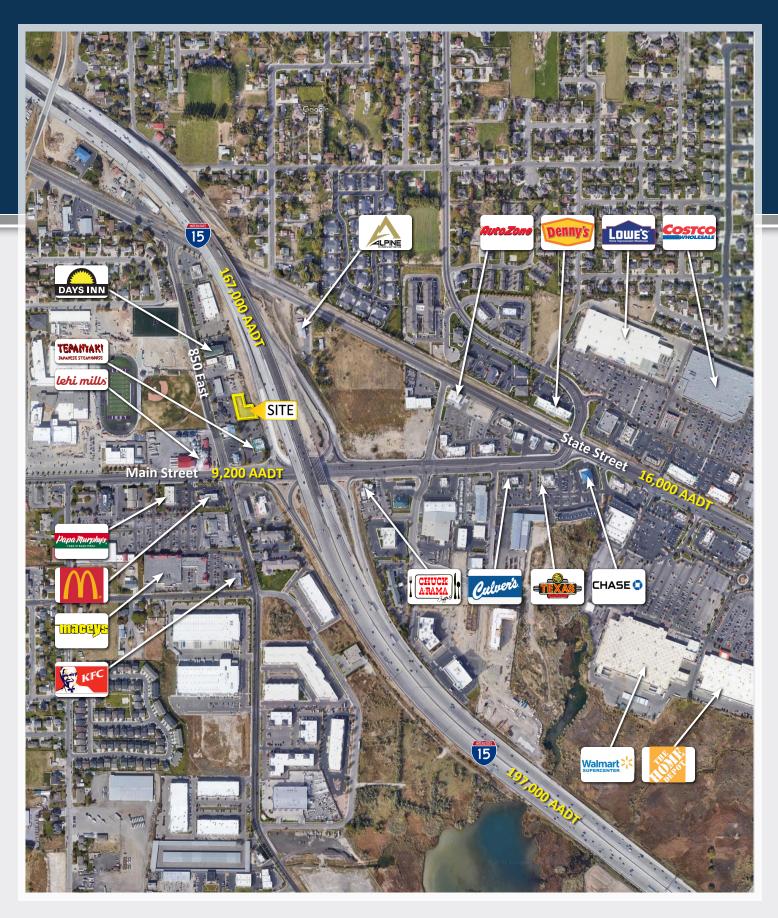

#### NEARBY TENANTS

lehi mills

## PROPERTY FEATURES

- \$295,000 For Sale
- .28 Acres
- 9,200 AADT Main St.
- 167,000 AADT I-15
- 1-15 Visiblity
- All equipment has been removed been removed