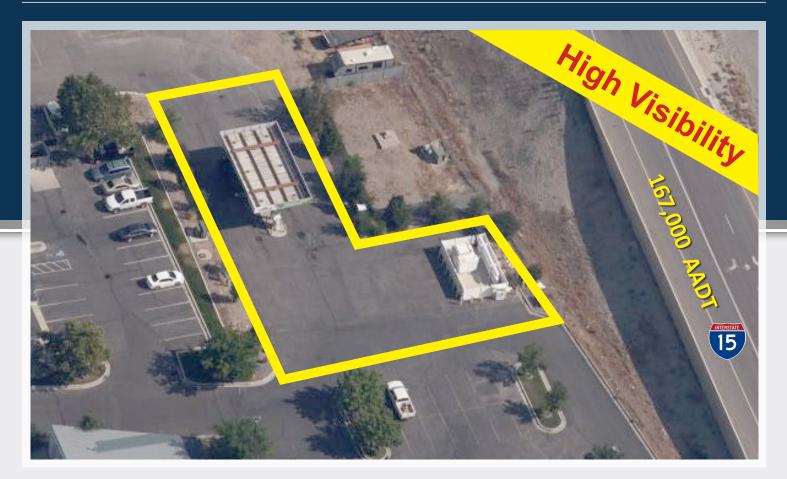

## PROPERTY FEATURES

- \$295,000 For Sale
- .28 Acres
- 9,200 AADT Main St.
- 167,000 AADT I-15
- 1-15 Visiblity
- All equipment has been removed been removed

# LEHI RETAIL PAD FOR SALE OR GROUND LEASE

160 NORTH 850 EAST, LEHI, UTAH 84043