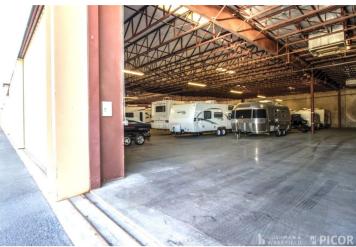

# FOR LEASE 6260 & 6275 N Travel Center Dr

Tucson, Arizona 85741

±17,489 - ±114,000 SF Industrial Warehouse + 1 Acre Yard Additional Office Suites Available Lease Rate: Contact Agent for Pricing

#### **Property Highlights**

- Excellent northwest location: I 10 / Orange Grove Rd
- Footprint flexibility ranging from ±17,489 ±114,000
- · Adaptable for warehouse, office, yard requirements
- · Fully secured facility
- · 3-phase power