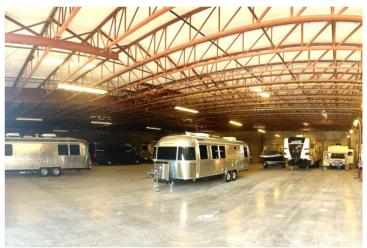

# FOR LEASE 6260 & 6275 N Travel Center Dr

Tucson, Arizona 85741

±17,489 - ±114,000 SF Industrial Warehouse + 1 Acre Yard Additional Office Suites Available Lease Rate: Contact Agent for Pricing

#### **Property Highlights**

- Excellent northwest location: I 10 / Orange Grove Rd
- Footprint flexibility ranging from ±17,489 ±114,000
- · Adaptable for warehouse, office, yard requirements
- · Fully secured facility
- · 3-phase power

| Property Details |                       |
|------------------|-----------------------|
| Available        | ±17,489 - ±114,000 SF |
| Vacant Land      | ±1.04 Acres           |
| Clear Height     | 18'                   |
| Loading          | 14' Grade Level Doors |
| Zoning           | LI (Light Industrial) |