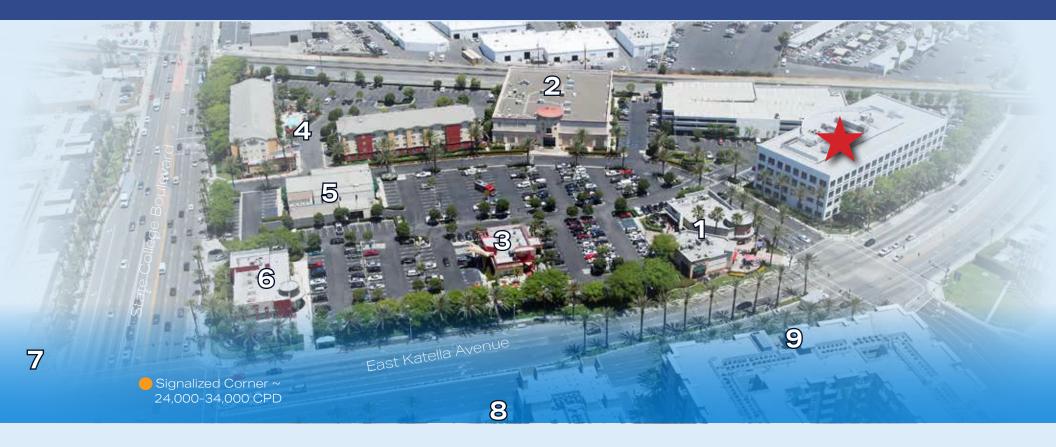

### **PROMINENT LOCATION**

- Near Angel Stadium and Honda Center
- Two city blocks from the Orange Freeway (SR-57), providing easy access to all of Southern California via the Santa Ana (I-5), Garden Grove (SR-22) and Riverside (SR-91) Freeways
- Half mile from ARTIC providing access to the OCTA bus and Metrolink/Amtrak light rail transportation networks

### **WALKABLE AMENITIES**

- Baskin-Robbins Chipotle Panda Express Starbucks Togo's
- 2. Saddleback Church
- 3. Carl's Jr.
- 4. Marriott Towneplace Suites
- 5. Panera Bread
- 6. Denny's
- 7. Zov's Bistro
- 8. McDonald's
- 9. Flame Broiler The Catch