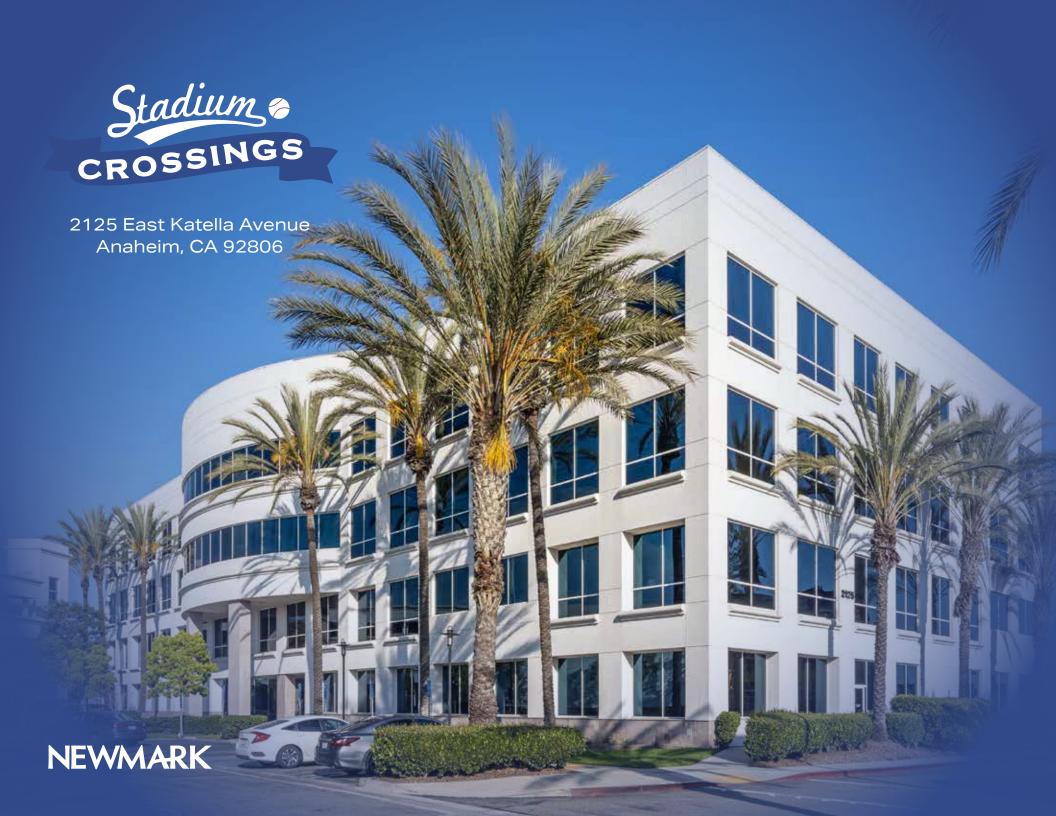

4 Stories 6,628
Total Vacant RSF

105,480 Rentable Building Area

**4.5/1,000**Parking Ratio

2000/2020 Year Built/Renovated

Centrally located at the corner of State College Boulevard and East Katella Avenue in Anaheim's Platinum Triangle. Stadium Crossings has convenient access to all major freeways and a wide offering of on-site amenities.

#### **HIGHLIGHTS**

- Recently renovated
- Signage opportunities
- State-of-the-art design for high efficiency and flexible space planning
- Situated in a master planned office and retail environment
- High-speed communications ready, including fiber optic and co-axial cable
- Structure parking