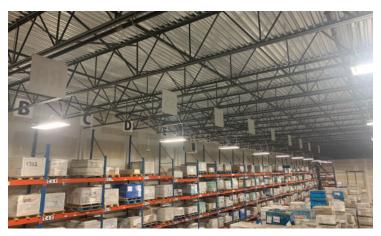

## **Distribution Warehouse**

- 19,515 SF Existing: Can be sold as is
  30,160 SF Addition
- Freestanding warehouse / distribution building with show-room and offices
- High ceilings (30' High and 28' clear)
- Mix of dock and grade loading
- Low property tax advantages in Parkland County
- 10 Minute drive to West Edmonton
- Excellent access to transportation routes including the Yellowhead (Highway 16), Highway 16A and Highway 60

Grade and dock loading

Warehouse upper view

High ceilings

Warehouse ground level

Second floor office

Second floor office

Neighbourhood features:

9644 266 Street, Acheson