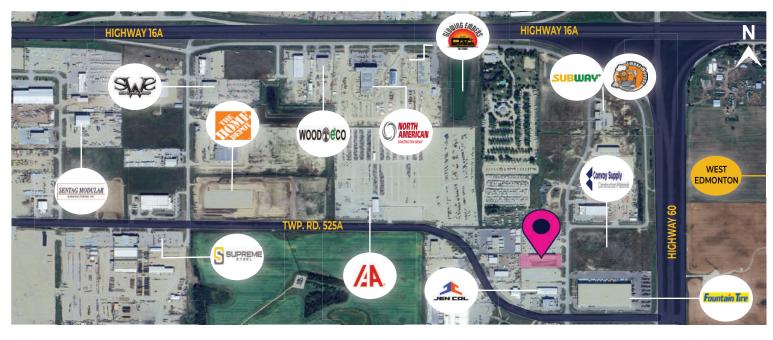

Grade and dock loading

Warehouse upper view

High ceilings

Warehouse ground level

Second floor office

Second floor office

Neighbourhood features:

9644 266 Street, Acheson

- Excellent access to transportation routes including the Yellowhead (Highway 16), Highway 60 and Highway 44
- · Quick access to the Acheson Business Park, Spruce Grove, Stony Plain and West Edmonton

| Heat:           | Forced air                        |
|-----------------|-----------------------------------|
| A/C:            | Yes                               |
| Lighting:       | LED                               |
| Loading:        | 4 x 8' x 10' Dock Loading Doors   |
|                 | 2 x 12' x 16' Grade Loading Doors |
| Ceiling Height: | 30'                               |
| Clear Height:   | 28'                               |
| Sprinklers:     | Yes                               |