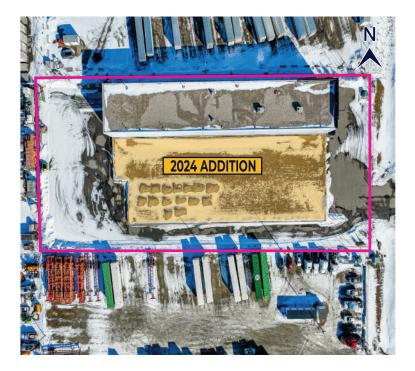

## **Distribution Warehouse**

- 19,515 SF Existing: Can be sold as is
  30,160 SF Addition
- Freestanding warehouse / distribution building with show-room and offices
- High ceilings (30' High and 28' clear)
- Mix of dock and grade loading
- Low property tax advantages in Parkland County
- 10 Minute drive to West Edmonton
- Excellent access to transportation routes including the Yellowhead (Highway 16), Highway 16A and Highway 60