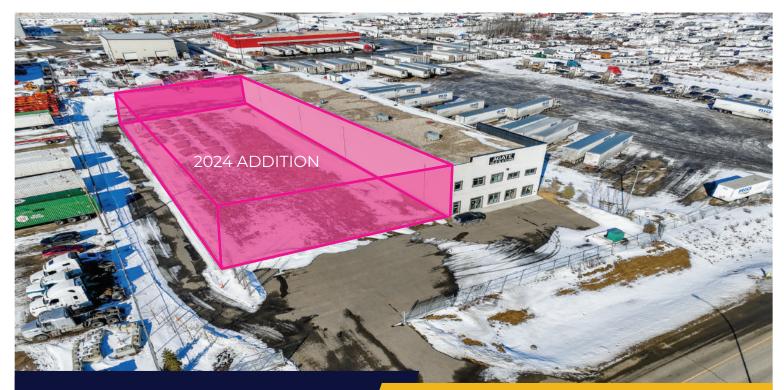

## **Distribution Warehouse**

- 19,515 SF Existing: Can be sold as is
  30,160 SF Addition
- Freestanding warehouse / distribution building with show-room and offices
- High ceilings (30' High and 28' clear)
- Mix of dock and grade loading
- Low property tax advantages in Parkland County
- 10 Minute drive to West Edmonton
- Excellent access to transportation routes including the Yellowhead (Highway 16), Highway 16A and Highway 60

## 9644 266 Street, Acheson

| Address:                | 9644 266 Street, Acheson          |
|-------------------------|-----------------------------------|
| Legal:                  | Plan 1323268, Block 3, Lot 6      |
| Zoning:                 | BI (Business Industrial District) |
| Site Size:              | 2.17 Acres (+/-)                  |
| Total Size:             | 49,675 SF (+/-)                   |
| Possession:             | Fall 2024                         |
| Property Tax:           | TBD                               |
| Sale Price:             | \$12,600,000.00                   |
| Sale Price (19,515 SF): | Market                            |