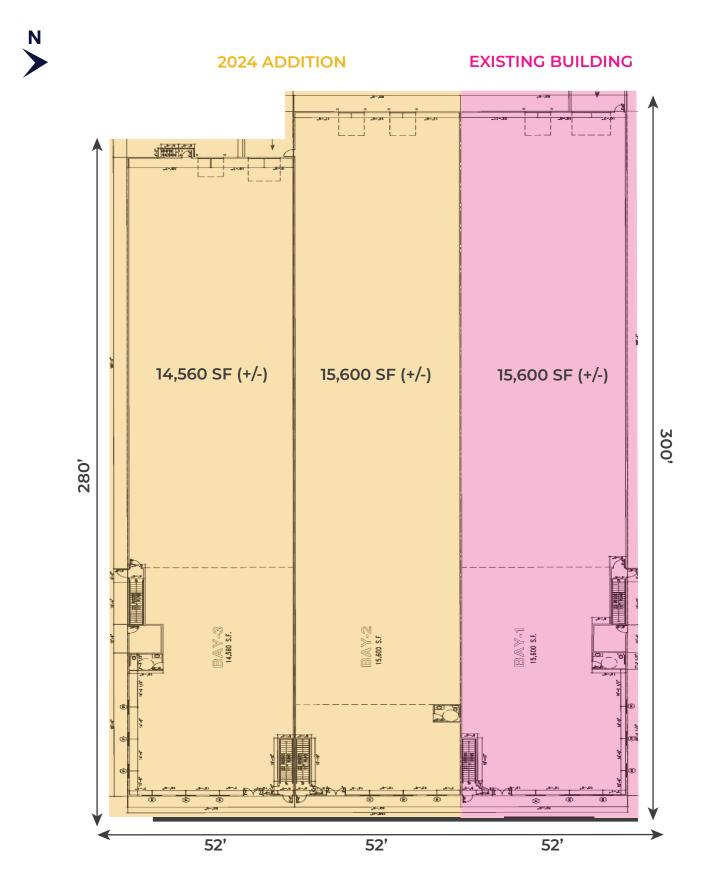

## 9644 266 Street, Acheson

| Address:                | 9644 266 Street, Acheson          |
|-------------------------|-----------------------------------|
| Legal:                  | Plan 1323268, Block 3, Lot 6      |
| Zoning:                 | BI (Business Industrial District) |
| Site Size:              | 2.17 Acres (+/-)                  |
| Total Size:             | 49,675 SF (+/-)                   |
| Possession:             | Fall 2024                         |
| Property Tax:           | TBD                               |
| Sale Price:             | \$12,600,000.00                   |
| Sale Price (19,515 SF): | Market                            |

## **Distribution Warehouse**

- 19,515 SF Existing: Can be sold as is
  30,160 SF Addition
- Freestanding warehouse / distribution building with show-room and offices
- High ceilings (30' High and 28' clear)
- Mix of dock and grade loading
- Low property tax advantages in Parkland County
- 10 Minute drive to West Edmonton
- Excellent access to transportation routes including the Yellowhead (Highway 16), Highway 16A and Highway 60