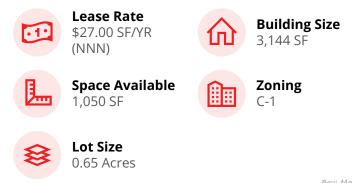

5800 W 44th (Lakeside Liquor): 1,050 SF x \$27.00 SF/YR (+ \$5.23 SF/YR NNN) = **\$2,820 / Month**.

Hoff & Leigh property listing website: https://www.hoffleigh.com/listing/5800-w-44th-avenue/

For more info, please text/call Michael Crawford: (720) 683-0399. MCrawford@HoffLeigh.com

| Unit: | Size:    | Lease Rate:                                          |
|-------|----------|------------------------------------------------------|
| 5800  | 1,050 SF | \$27.00 SF/YR (+ \$5.23 SF/YR NNN) = \$2,820 / Month |

#### Highlights

Hoff& Leiah.

- Business For Sale: \$150,000 + Inventory
- Fully Built Out Liquor Store
- Liquor License Transferrable
- 2 Pylon Signs for Liquor Store
- 1 Bathroom
- Ample On-site Parking (14 Spaces)