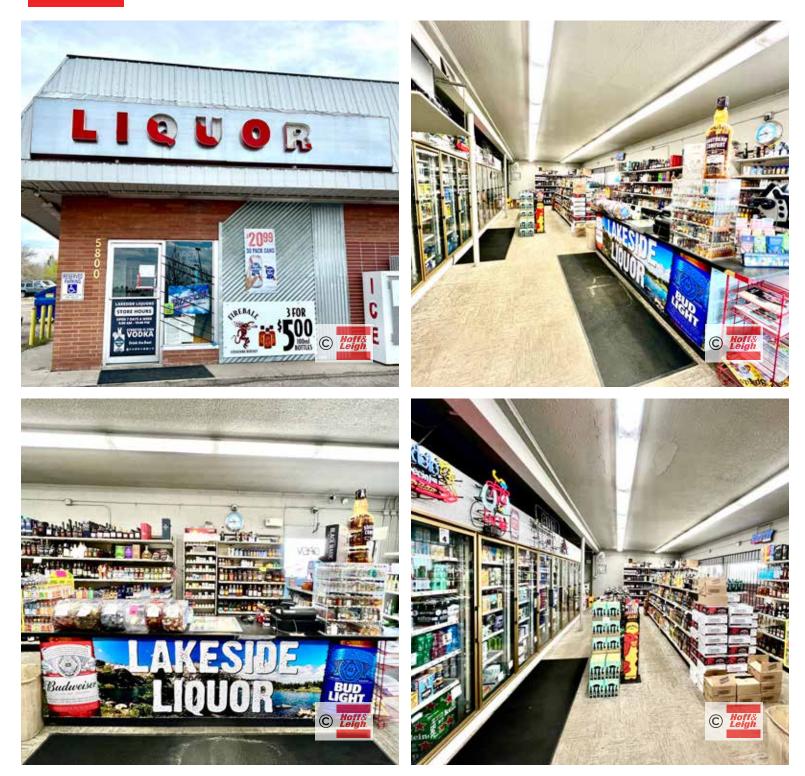

#### **Overview** Hoff & Leigh is excited to present this desirable 2nd generation liquor store at 5800 W 44th Avenue at the signalized intersection of 44th Avenue & Fenton. Formerly Lakeside Liquor, this liquor store has a full buildout and transferrable liquor license. Liquor store business is for sale for \$150,000 + inventory (~\$158,000 inventory), this does NOT include the real estate. Long term lease signed for the retail unit.

The liquor store has a full build out with a large 11-door walk-in convenience store refrigerator, 3 large double-door refrigerators, counter/checkout area with register, shelving throughout, wine racks, storage area with wash sink, and other miscellaneous business items. The property has 14 parking spaces and 2 double-sided pylon signs for the liquor store. Come take advantage of this great opportunity to open your liquor store.

#### Highlights

Hoff& Leiah.

- Business For Sale: \$150,000 + Inventory
- Fully Built Out Liquor Store
- Liquor License Transferrable
- 2 Pylon Signs for Liquor Store
- 1 Bathroom
- Ample On-site Parking (14 Spaces)