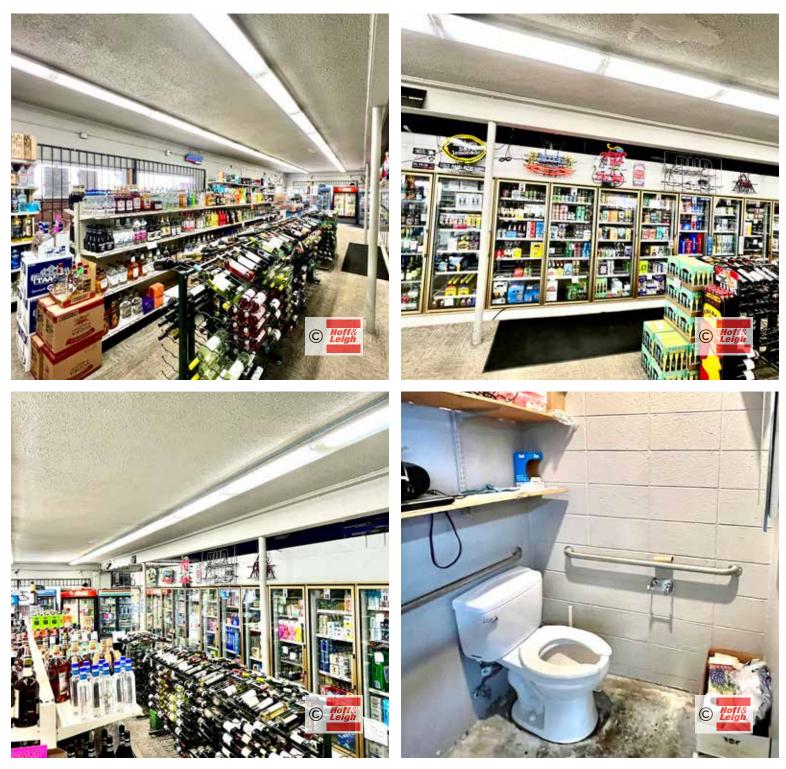

The liquor store has a full build out with a large 11-door walk-in convenience store refrigerator, 3 large double-door refrigerators, counter/checkout area with register, shelving throughout, wine racks, storage area with wash sink, and other miscellaneous business items. The property has 14 parking spaces and 2 double-sided pylon signs for the liquor store. Come take advantage of this great opportunity to open your liquor store.

#### Highlights

Hoff& Leiah.

- Business For Sale: \$150,000 + Inventory
- Fully Built Out Liquor Store
- Liquor License Transferrable
- 2 Pylon Signs for Liquor Store
- 1 Bathroom
- Ample On-site Parking (14 Spaces)