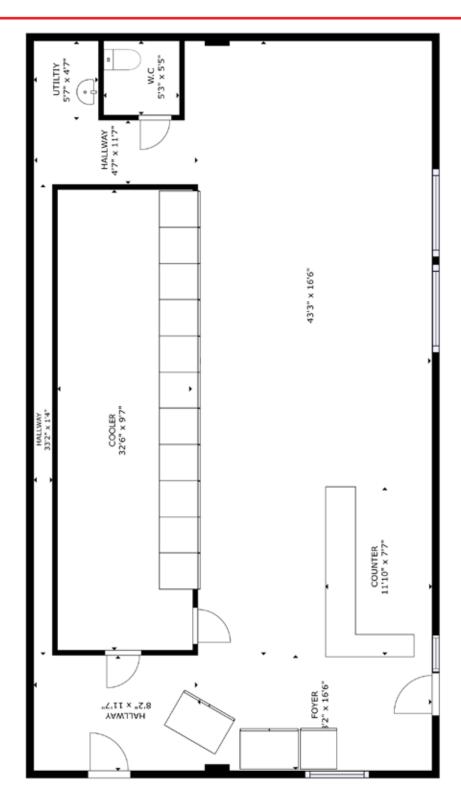

The liquor store has a full build out with a large 11-door walk-in convenience store refrigerator, 3 large double-door refrigerators, counter/checkout area with register, shelving throughout, wine racks, storage area with wash sink, and other miscellaneous business items. The property has 14 parking spaces and 2 double-sided pylon signs for the liquor store. Come take advantage of this great opportunity to open your liquor store.

#### Highlights

Hoff& Leiah.

- Business For Sale: \$150,000 + Inventory
- Fully Built Out Liquor Store
- Liquor License Transferrable
- 2 Pylon Signs for Liquor Store
- 1 Bathroom
- Ample On-site Parking (14 Spaces)