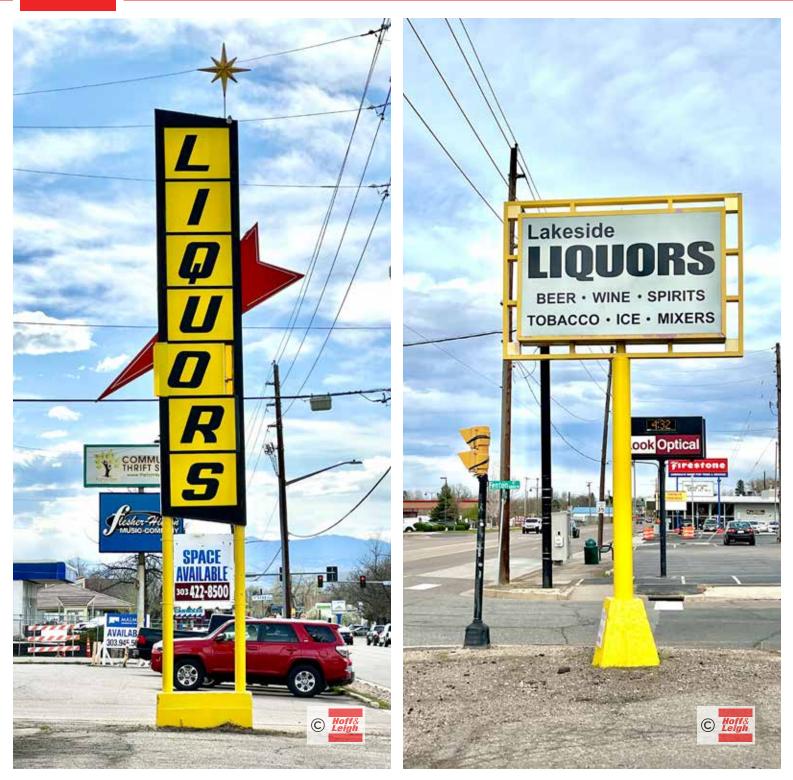

The liquor store has a full build out with a large 11-door walk-in convenience store refrigerator, 3 large double-door refrigerators, counter/checkout area with register, shelving throughout, wine racks, storage area with wash sink, and other miscellaneous business items. The property has 14 parking spaces and 2 double-sided pylon signs for the liquor store. Come take advantage of this great opportunity to open your liquor store.

#### Highlights

Hoff& Leiah.

- Business For Sale: \$150,000 + Inventory
- Fully Built Out Liquor Store
- Liquor License Transferrable
- 2 Pylon Signs for Liquor Store
- 1 Bathroom
- Ample On-site Parking (14 Spaces)

**Our Network Is Your Edge** 

Signalized Intersection at Fenton & 44th

All information is from sources deemed reliable and is subject to errors, omissions, change of price, rental, prior sale, and withdrawal without notice. Prospect should carefully verify each item of information contained herein.