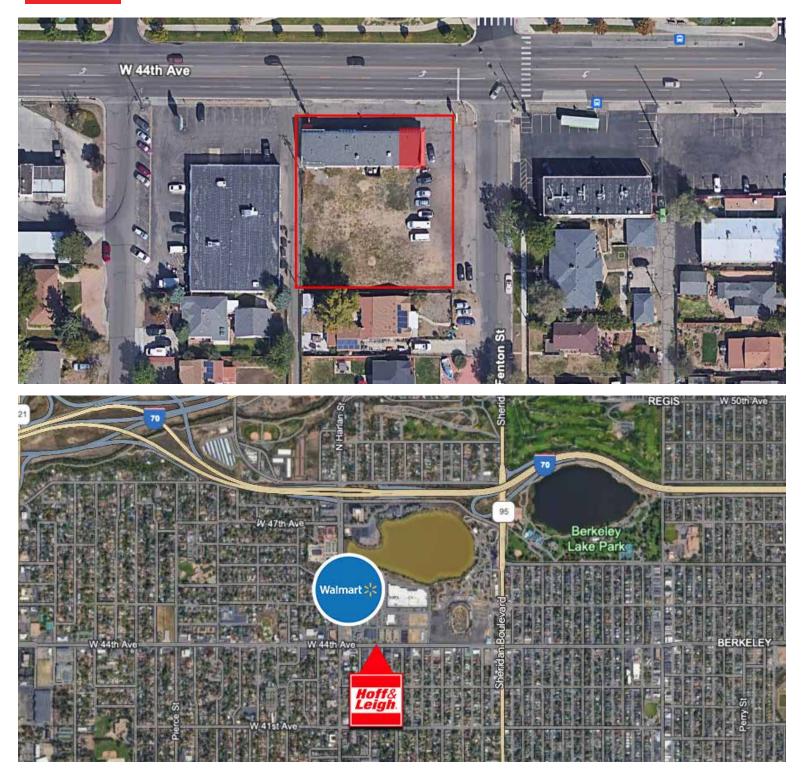

**Our Network Is Your Edge** 

Signalized Intersection at Fenton & 44th

All information is from sources deemed reliable and is subject to errors, omissions, change of price, rental, prior sale, and withdrawal without notice. Prospect should carefully verify each item of information contained herein.

# TRAFFIC COUNT

| Cross street | VPD    | Distance |         |                   |               | W 48th Ave<br>Lakeside | Barke loy<br>Later |
|--------------|--------|----------|---------|-------------------|---------------|------------------------|--------------------|
| W 39th Ave   | 8,148  | 0.1      | F       |                   | 5 W 46th Aug  | Lake Rhoda             | Berk               |
| W 44th Ave   | 10,930 | 0.1      | /ance S | Teller St<br>d St | W 45th Ave In | Amusemen               |                    |
| Ingalls St   | 12,682 | 0.2      | - Mar   | Reed              |               |                        | 44th Ave           |
| Ingalls St   | 13,470 | 0.2      |         |                   |               | W 41st Ave             | ates St            |