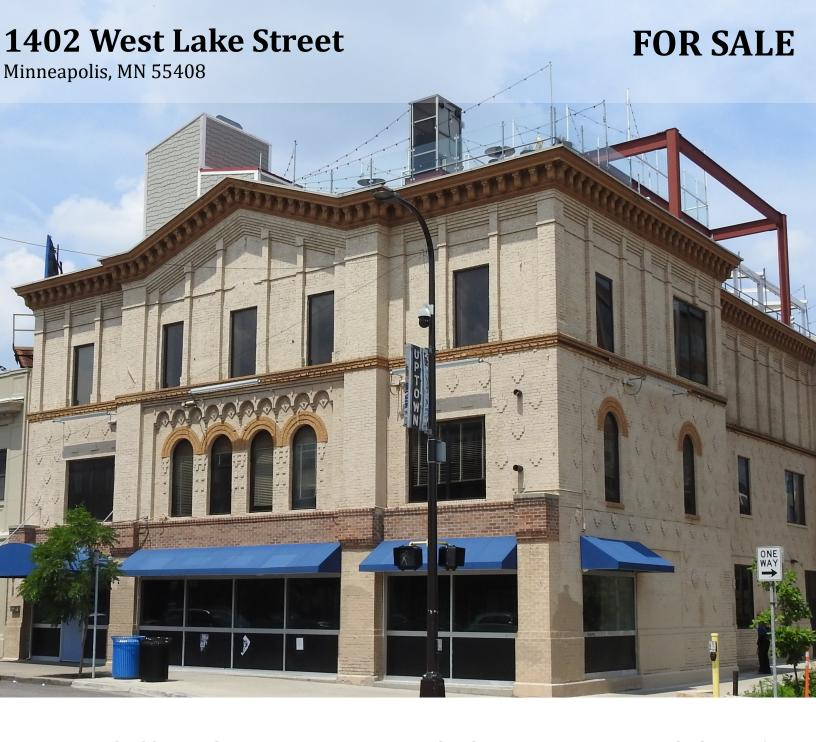

Historic building with a prime investment or redevelopment opportunity in the heart of Uptown. This versatile property offers spaces suitable for a variety of commercial users. Featuring one of the best rooftops in the Twin Cities, this is your chance to own a piece of Minneapolis history. Contact us today for more information and to schedule a viewing.

Jeff Houg
D: 952-300-9545
M: 612-889-2242
jhoug@shcre.com
www.shcre.com

- Available Immediately
- 4 Floors
- Building Size 16,937 RSF
- 2024 Taxes \$96,288
- Commercial Kitchen Capability

Minneapolis, MN 55408