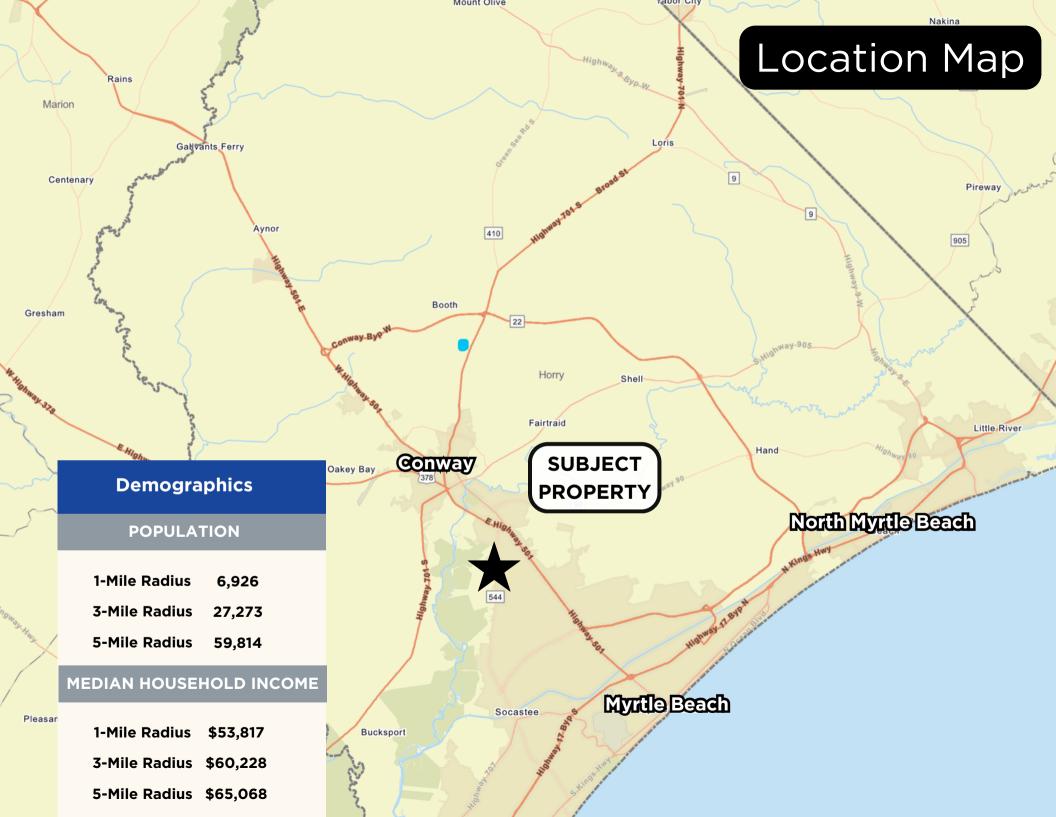

## Overview - Conway, SC

- Home to Coastal Carolina University | 10,479 students | 5th largest college in SC
- Conway Medical Center | 222 beds | One of county's largest employers | 1,500+ employees
- Horry Georgetown Technical College | Offers 70+ programs including cybersecurity, advanced manufacturing, culinary arts, and health care
- Currently experiencing significant population growth
- 15 miles from Myrtle Beach, SC | One of South Carolina's premier beach and tourist destinations | 19MM visitors annually