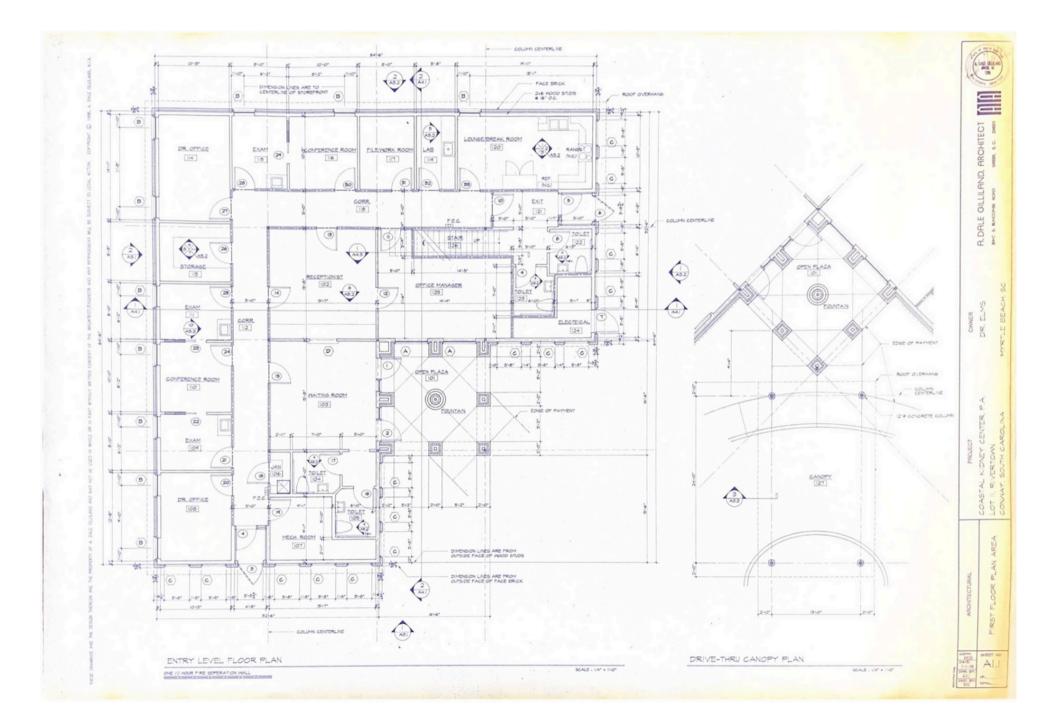

#### **OFFERING SUMMARY**

| ADDRESS     | 834 Farrar Dr.<br>Conway, SC 29526 |
|-------------|------------------------------------|
| LEASE PRICE | \$10,500/MTH                       |
| TOTAL SQFT  | 5,105                              |
| LEASE TERMS | NNN                                |
| USE         | MEDICAL OFFICE                     |

#### **PROPERTY HIGHLIGHTS**

- Convenient to Conway Medical Center
- Located in established medical park with successful co-tenants
- Convenient to Highway 501 & 544
- Signifiant population growth in the area
- Efficient floorplan; suitable for group practices