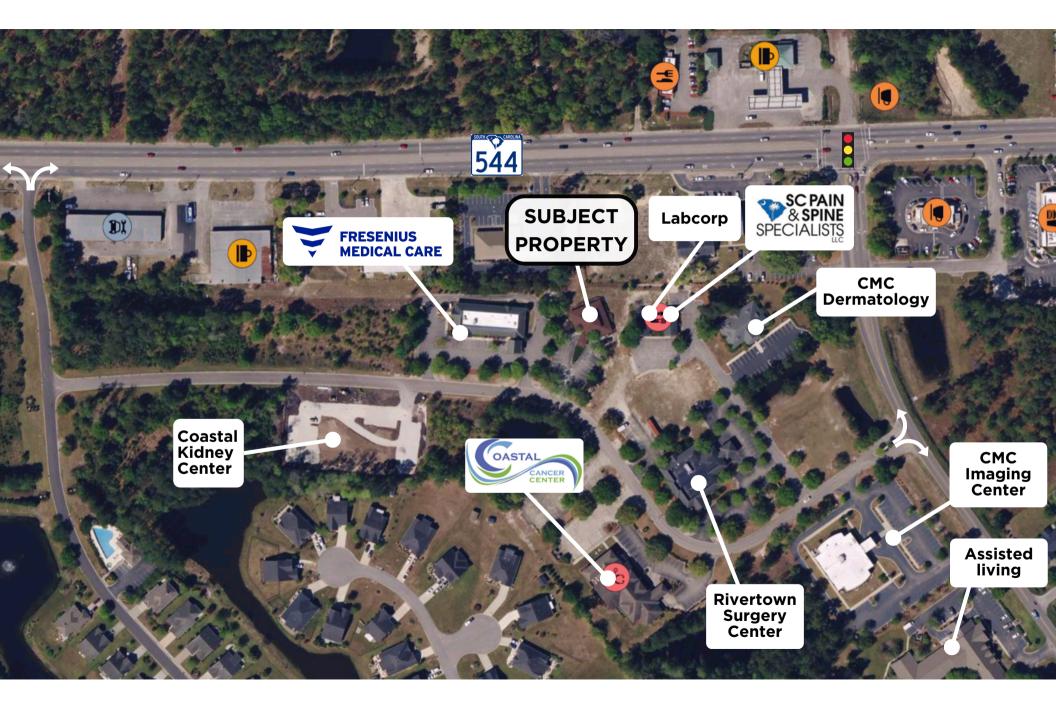

#### **PROPERTY HIGHLIGHTS**

- Convenient to Conway Medical Center
- Located in established medical park with successful co-tenants
- Convenient to Highway 501 & 544
- Signifiant population growth in the area
- Efficient floorplan; suitable for group practices

# **Rivertown Medical Park**