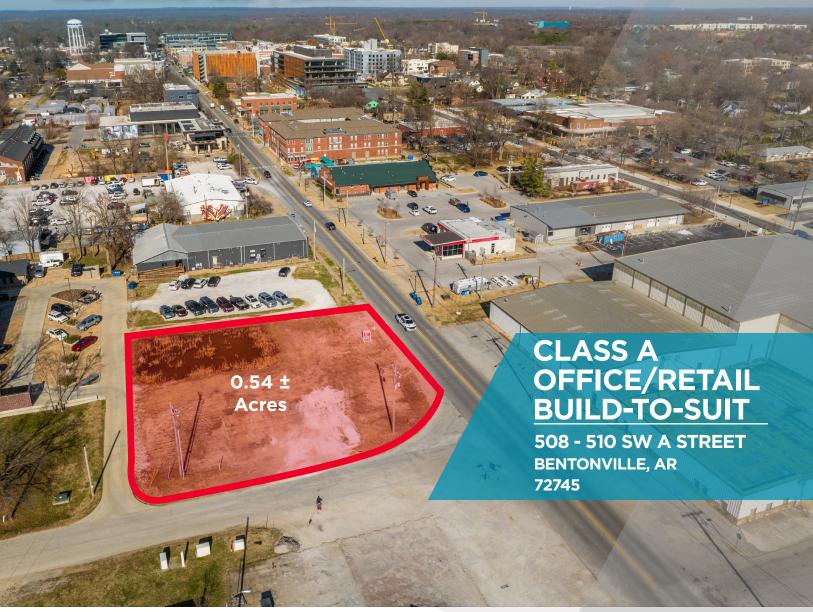

## DOWNTOWN BENTONVILLE LAND

.54 ± ACRES AVAILABLE

CLASS A OFFICE/RETAIL BUILD-TO-SUIT OPPORTUNITY

FOR MORE INFORMATION PLEASE CONTACT:

**AARON NICHOLSON** 

501 392 5990

anicholson@sagepartners.com

**JOHNNY GALLOWAY** 

## **HIGHLIGHTS**

- 0.54 ± acres available
- Zoning: Downtown Core
- Build-To-Suit
- Less than .5 miles to Bentonville Square
- Adjacent to The HUB Bike Lounge, Pedaler's Pub, Gearhead, Fox

\*information deemed reliable but not guaranteed