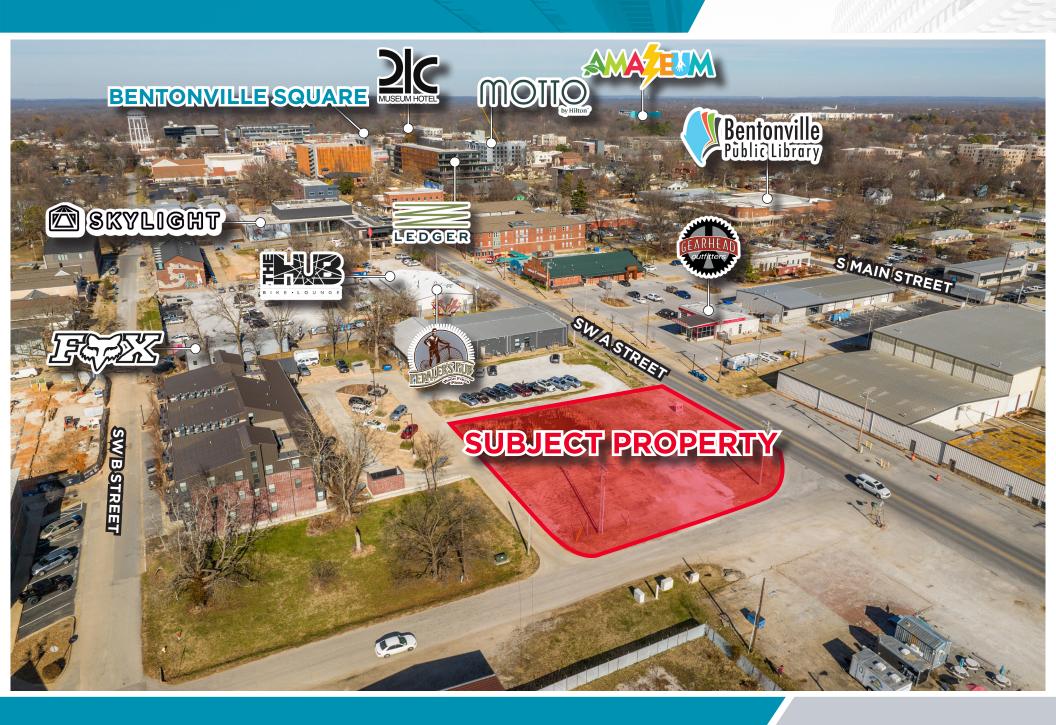

## **HIGHLIGHTS**

- 0.54 ± acres available
- Zoning: Downtown Core
- Build-To-Suit
- Less than .5 miles to Bentonville Square
- Adjacent to The HUB Bike Lounge, Pedaler's Pub, Gearhead, Fox

\*information deemed reliable but not guaranteed

Racing, and Skylight Cinema

Source: Downtown Bentonville Inc.

| 510 SW A STREET   BENTONVILLE, AR |          |           |           |
|-----------------------------------|----------|-----------|-----------|
|                                   | 1 mile   | 3 miles   | 5 miles   |
| Population:                       | 5,442    | 54,076    | 208,676   |
| Households:                       | 2,396    | 20,735    | 40,550    |
| Average Household Size:           | 2.2      | 2.6       | 2.6       |
| Average Household Income:         | \$98,482 | \$119,354 | \$114,173 |
| Total Businesses:                 | 828      | 2,493     | 4,228     |
| Total Employees:                  | 32,429   | 60,516    | 83,848    |