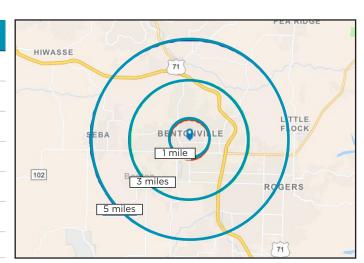

Racing, and Skylight Cinema

Source: Downtown Bentonville Inc.

| 510 SW A STREET   BENTONVILLE, AR |          |           |           |
|-----------------------------------|----------|-----------|-----------|
|                                   | 1 mile   | 3 miles   | 5 miles   |
| Population:                       | 5,442    | 54,076    | 208,676   |
| Households:                       | 2,396    | 20,735    | 40,550    |
| Average Household Size:           | 2.2      | 2.6       | 2.6       |
| Average Household Income:         | \$98,482 | \$119,354 | \$114,173 |
| Total Businesses:                 | 828      | 2,493     | 4,228     |
| Total Employees:                  | 32,429   | 60,516    | 83,848    |