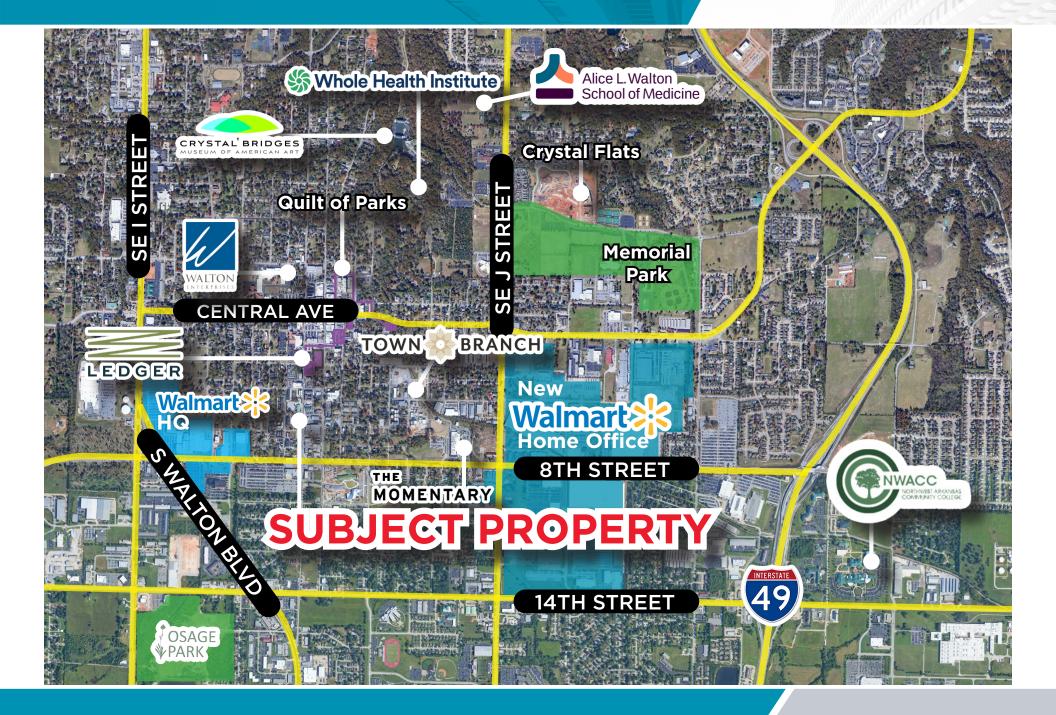

## **HIGHLIGHTS**

- 0.54 ± acres available
- Zoning: Downtown Core
- Build-To-Suit
- Less than .5 miles to Bentonville Square
- Adjacent to The HUB Bike Lounge, Pedaler's Pub, Gearhead, Fox

\*information deemed reliable but not guaranteed

Racing, and Skylight Cinema

Source: Downtown Bentonville Inc.

| 510 SW A STREET   BENTONVILLE, AR |          |           |           |
|-----------------------------------|----------|-----------|-----------|
|                                   | 1 mile   | 3 miles   | 5 miles   |
| Population:                       | 5,442    | 54,076    | 208,676   |
| Households:                       | 2,396    | 20,735    | 40,550    |
| Average Household Size:           | 2.2      | 2.6       | 2.6       |
| Average Household Income:         | \$98,482 | \$119,354 | \$114,173 |
| Total Businesses:                 | 828      | 2,493     | 4,228     |
| Total Employees:                  | 32,429   | 60,516    | 83,848    |