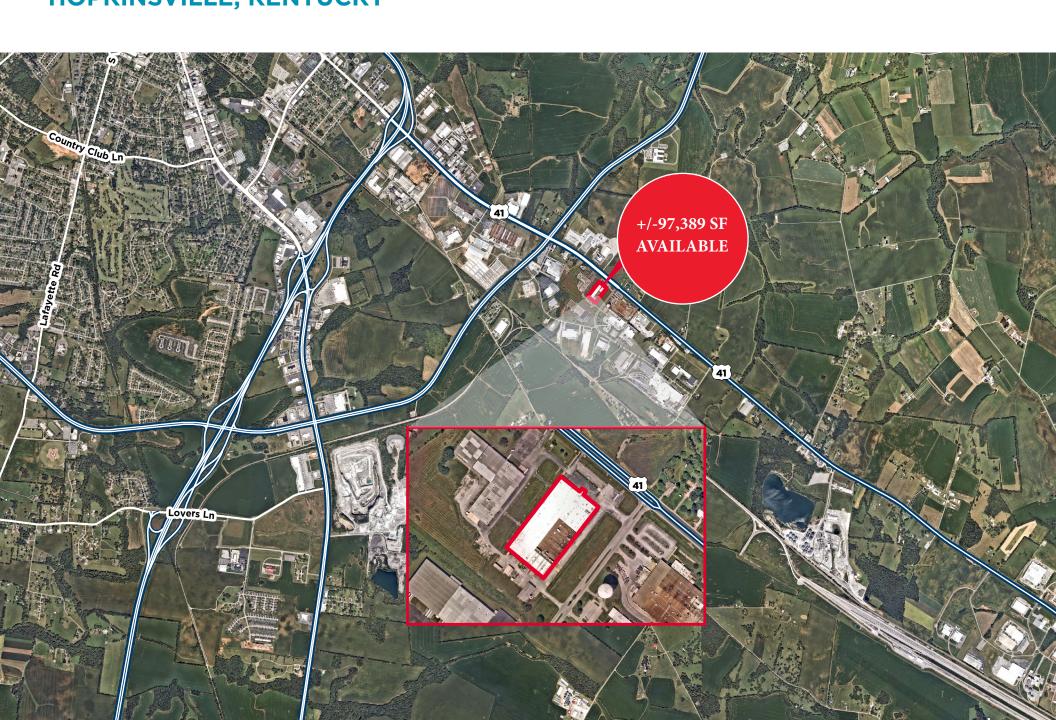

|
| Trailer Parking: | ±10 spaces                                                                                                                                                              |
| Lease Rate:      | Subject to offer                                                                                                                                                        |
| Comments:        | <ul> <li>Open Floor Plan</li> <li>Ample Power</li> <li>Large Bays (30' x 80')</li> <li>Gated Entrances and Secured Access</li> <li>Immediate Access to I-169</li> </ul> |



## 2975 PEMBROKE ROAD HOPKINSVILLE, KENTUCKY

Floor Plan



## 2975 PEMBROKE ROAD HOPKINSVILLE, KENTUCKY