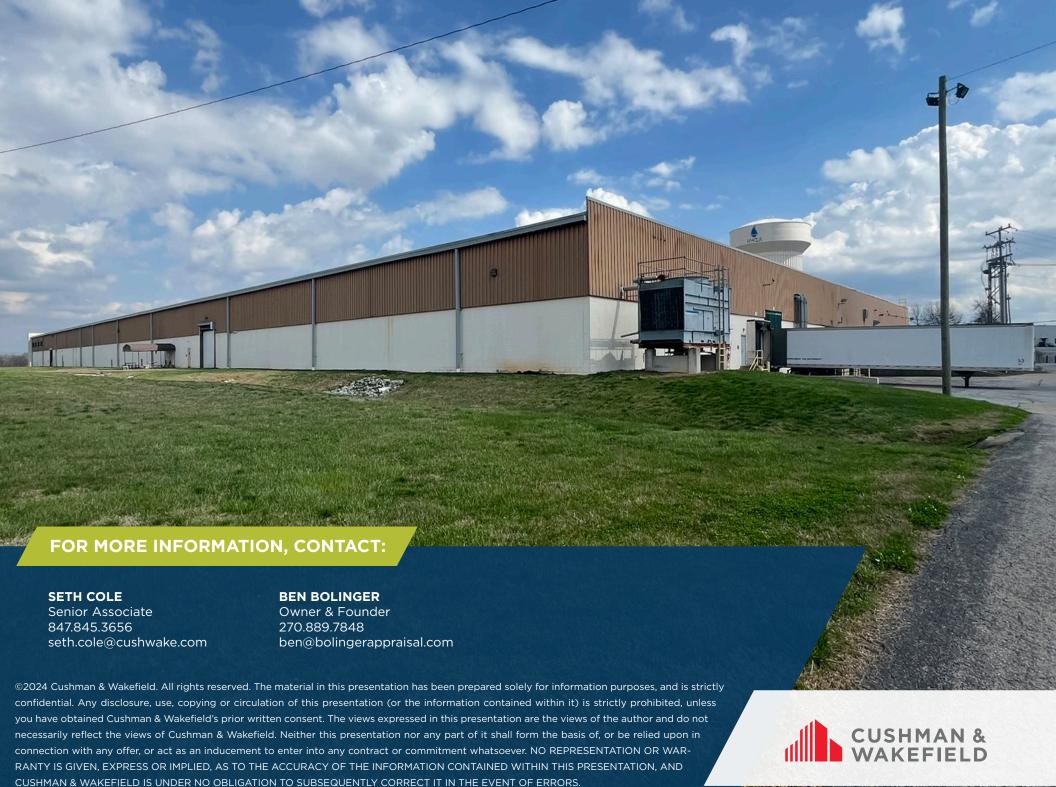

|
| Trailer Parking: | ±10 spaces                                                                                                                                                              |
| Lease Rate:      | Subject to offer                                                                                                                                                        |
| Comments:        | <ul> <li>Open Floor Plan</li> <li>Ample Power</li> <li>Large Bays (30' x 80')</li> <li>Gated Entrances and Secured Access</li> <li>Immediate Access to I-169</li> </ul> |



## 2975 PEMBROKE ROAD HOPKINSVILLE, KENTUCKY

Floor Plan



## 2975 PEMBROKE ROAD HOPKINSVILLE, KENTUCKY