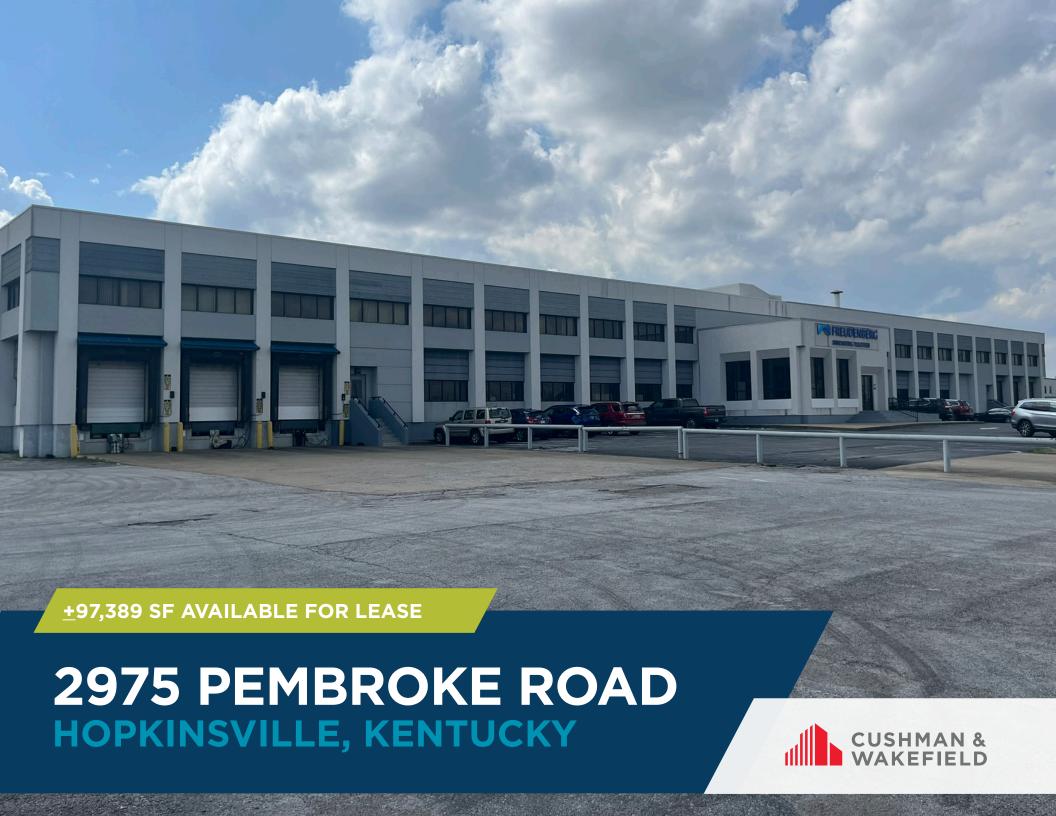

## 2975 PEMBROKE ROAD HOPKINSVILLE, KENTUCKY

## **Property Features**

| Available Size:  | <u>+</u> 97,389 SF                                                                                                                                                      |
|------------------|-------------------------------------------------------------------------------------------------------------------------------------------------------------------------|
| Office Size:     | <u>+</u> 15,790 SF                                                                                                                                                      |
| Clear Height:    | 22'-24'                                                                                                                                                                 |
| Loading:         | 5 Loading Docks<br>2 Drive-in-Doors (14'x12')                                                                                                                           |
| Car Parking:     | ±50 spaces                                                                                                                                                              |
| Trailer Parking: | ±10 spaces                                                                                                                                                              |
| Lease Rate:      | Subject to offer                                                                                                                                                        |
| Comments:        | <ul> <li>Open Floor Plan</li> <li>Ample Power</li> <li>Large Bays (30' x 80')</li> <li>Gated Entrances and Secured Access</li> <li>Immediate Access to I-169</li> </ul> |