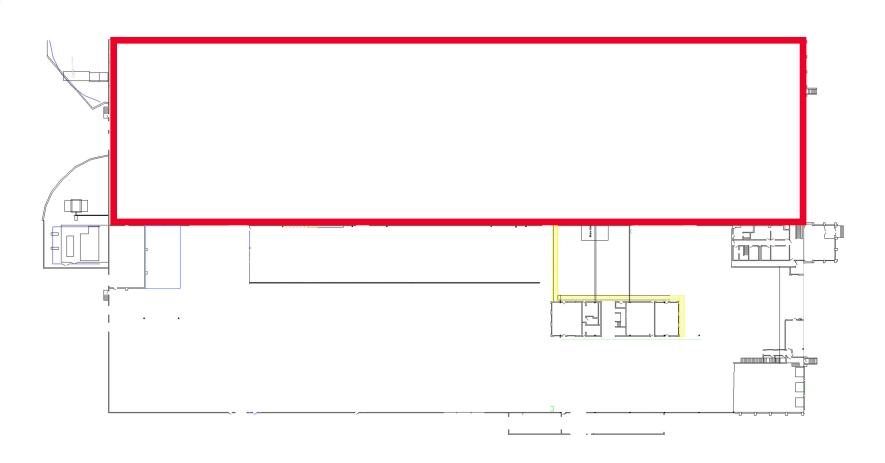

spaces                                                                                                                                                              |
| Trailer Parking: | ±10 spaces                                                                                                                                                              |
| Lease Rate:      | Subject to offer                                                                                                                                                        |
| Comments:        | <ul> <li>Open Floor Plan</li> <li>Ample Power</li> <li>Large Bays (30' x 80')</li> <li>Gated Entrances and Secured Access</li> <li>Immediate Access to I-169</li> </ul> |



## 2975 PEMBROKE ROAD HOPKINSVILLE, KENTUCKY

Floor Plan



## 2975 PEMBROKE ROAD HOPKINSVILLE, KENTUCKY