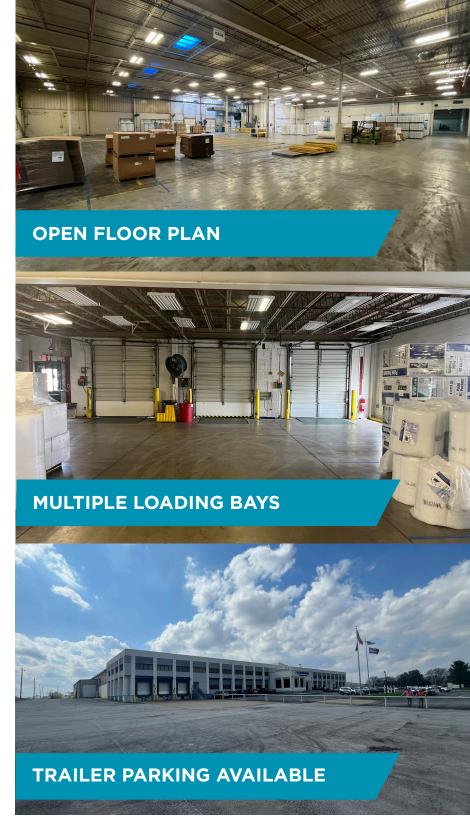

## **Property Features**

| Available Size:  | <u>+</u> 97,389 SF                                                                                                                                                      |
|------------------|-------------------------------------------------------------------------------------------------------------------------------------------------------------------------|
| Office Size:     | <u>+</u> 15,790 SF                                                                                                                                                      |
| Clear Height:    | 22'-24'                                                                                                                                                                 |
| Loading:         | 5 Loading Docks<br>2 Drive-in-Doors (14'x12')                                                                                                                           |
| Car Parking:     | ±50 spaces                                                                                                                                                              |
| Trailer Parking: | ±10 spaces                                                                                                                                                              |
| Lease Rate:      | Subject to offer                                                                                                                                                        |
| Comments:        | <ul> <li>Open Floor Plan</li> <li>Ample Power</li> <li>Large Bays (30' x 80')</li> <li>Gated Entrances and Secured Access</li> <li>Immediate Access to I-169</li> </ul> |