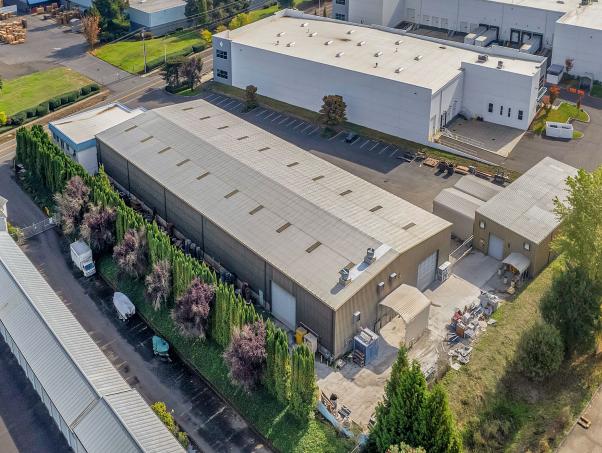

### JERRY MATSON, SIOR, MBA

Vice Chairman
Direct: 503-499-0077
jerry.matson@colliers.com

35,310 SF FOR SALE \$5,950,000

- Built in 1987 and well-maintained; no deferred maintenance
- Metal and concrete construction (steel frame)
- Finished two-story office with private offices and conference rooms
- · Sought-after industrial neighborhood
- · Headquarters quality building
- Proximity to Interstate 5, the West Coast's most critical transportation and logistics artery
- Manufacturing infrastructure
- Above-market parking: 45 auto parking stalls
- Washington County tax benefits

## **Premises Highlights**

- 35,310 of total available space inclusive of 6,310 SF of office area
- Centered on 2.00 acres of General Industrial (IG)
   zoned land
- Site coverage of 36.91% (32,155 SF bldg footprint)
- 21' 24' clear height
- 6 grade level doors (20' x 16')
- Fluorescent lighting throughout warehouse
- 600A, 480V, 3-phase power, expandable
- Concrete slab foundation
- HVAC in office and gas furnace in warehouse