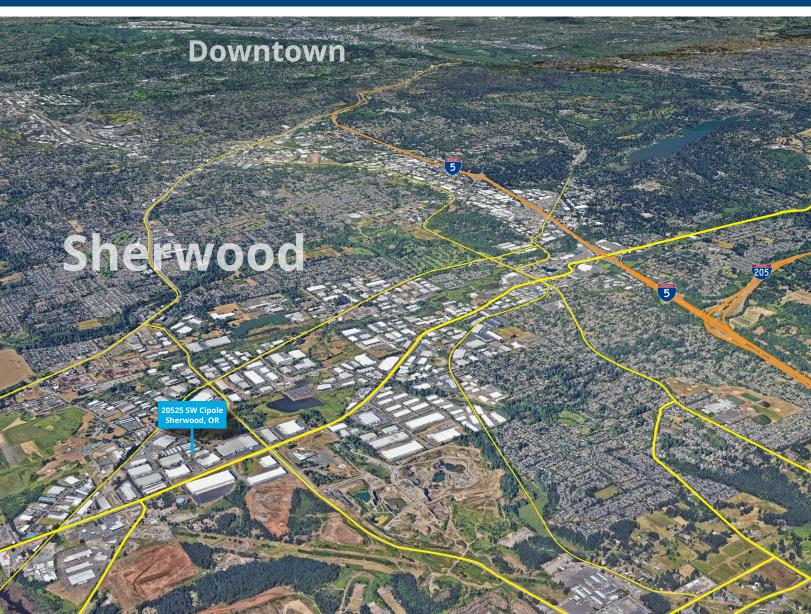

## **Sherwood Submarket**

The Sherwood submarket is one of the most sought-after in the Portland MSA as showcased by it's 0.3% vacancy rate as of Q4 2024. It acts as a primary entry point north to the City of Portland and beyond to Seattle, and south to the lower Willamette Valley; ideally positioned in the path of rapidly accelerating technology and industrial demand. As Portland's largest suburban industrial employment area, national and local tenants have been flocking to Sherwood to take advantage of a skilled and educated labor force and business-friendly local government.

# Neighbors

21.7 MILES PDX INT'L AIRPORT

23.2 MILES DOWNTOWN PORTLAND

**Distances** 

**Portland MSA** 

16 MILES PORT OF VANCOUVER

1.5 MILES INTERSTATE 5

5

8 MILES Interstate 205

123 MILES TACOMA