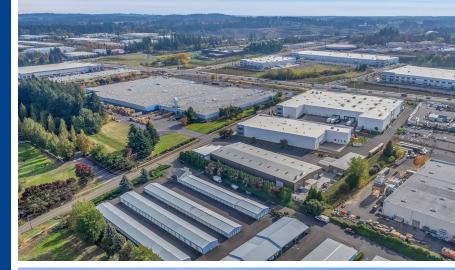

## **Sherwood Submarket**

The Sherwood submarket is one of the most sought-after in the Portland MSA as showcased by it's 0.3% vacancy rate as of Q4 2024. It acts as a primary entry point north to the City of Portland and beyond to Seattle, and south to the lower Willamette Valley; ideally positioned in the path of rapidly accelerating technology and industrial demand. As Portland's largest suburban industrial employment area, national and local tenants have been flocking to Sherwood to take advantage of a skilled and educated labor force and business-friendly local government.

# Neighbors

21.7 MILES PDX INT'L AIRPORT

23.2 MILES DOWNTOWN PORTLAND

**Distances** 

**Portland MSA** 

16 MILES PORT OF VANCOUVER

1.5 MILES INTERSTATE 5

5