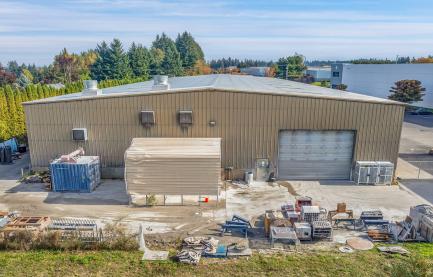

### JERRY MATSON, SIOR, MBA

Vice Chairman
Direct: 503-499-0077
jerry.matson@colliers.com

35,310 SF FOR SALE \$5,950,000

- Built in 1987 and well-maintained; no deferred maintenance
- Metal and concrete construction (steel frame)
- Finished two-story office with private offices and conference rooms
- · Sought-after industrial neighborhood
- · Headquarters quality building
- Proximity to Interstate 5, the West Coast's most critical transportation and logistics artery
- Manufacturing infrastructure
- Above-market parking: 45 auto parking stalls
- Washington County tax benefits

## **Premises Highlights**

- 35,310 of total available space inclusive of 6,310 SF of office area
- Centered on 2.00 acres of General Industrial (IG)
   zoned land
- Site coverage of 36.91% (32,155 SF bldg footprint)
- 21' 24' clear height
- 6 grade level doors (20' x 16')
- Fluorescent lighting throughout warehouse
- 600A, 480V, 3-phase power, expandable
- Concrete slab foundation
- HVAC in office and gas furnace in warehouse