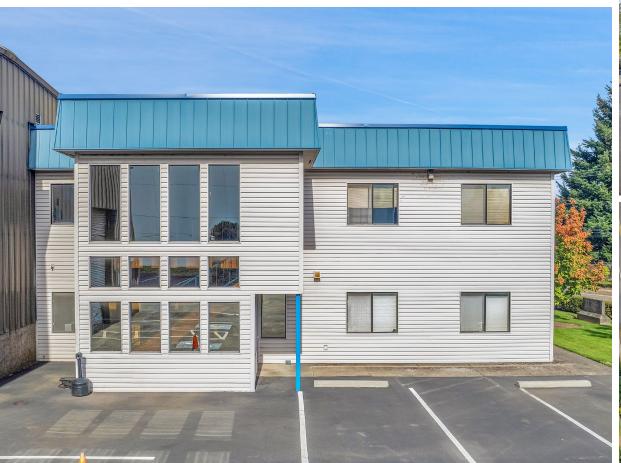

### JERRY MATSON, SIOR, MBA

Vice Chairman
Direct: 503-499-0077
jerry.matson@colliers.com

35,310 SF FOR SALE \$5,950,000

- Built in 1987 and well-maintained; no deferred maintenance
- Metal and concrete construction (steel frame)
- Finished two-story office with private offices and conference rooms
- · Sought-after industrial neighborhood
- · Headquarters quality building
- Proximity to Interstate 5, the West Coast's most critical transportation and logistics artery
- Manufacturing infrastructure
- Above-market parking: 45 auto parking stalls
- Washington County tax benefits

## **Premises Highlights**

- 35,310 of total available space inclusive of 6,310 SF of office area
- Centered on 2.00 acres of General Industrial (IG)
   zoned land
- Site coverage of 36.91% (32,155 SF bldg footprint)
- 21' 24' clear height
- 6 grade level doors (20' x 16')
- Fluorescent lighting throughout warehouse
- 600A, 480V, 3-phase power, expandable
- Concrete slab foundation
- HVAC in office and gas furnace in warehouse