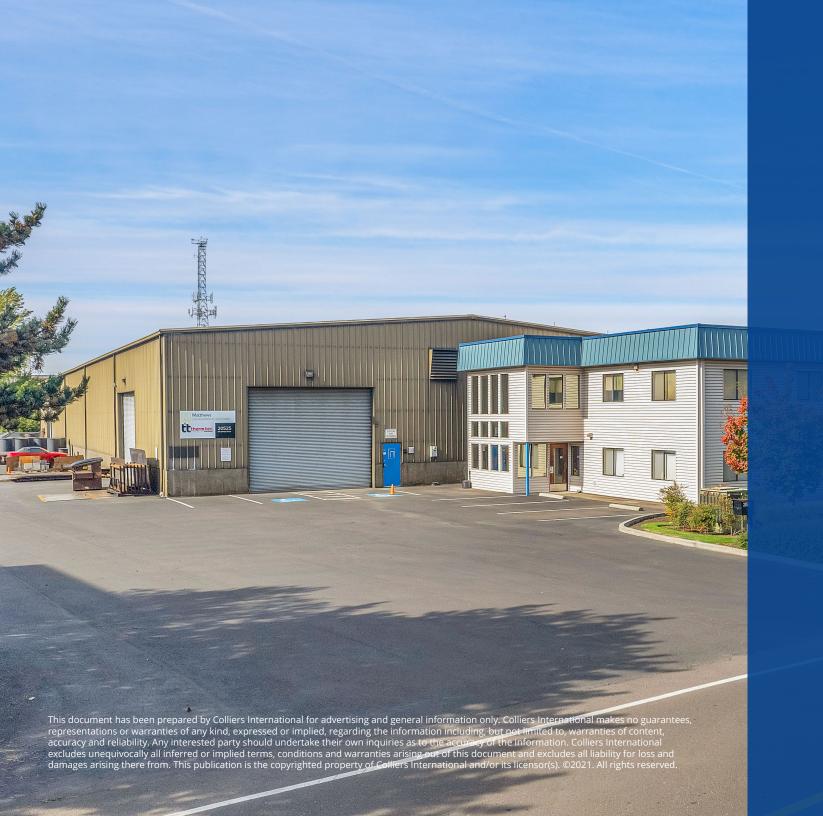

### JERRY MATSON, SIOR, MBA

Vice Chairman
Direct: 503-499-0077
jerry.matson@colliers.com

35,310 SF FOR SALE \$5,950,000

- Built in 1987 and well-maintained; no deferred maintenance
- Metal and concrete construction (steel frame)
- Finished two-story office with private offices and conference rooms
- · Sought-after industrial neighborhood
- · Headquarters quality building
- Proximity to Interstate 5, the West Coast's most critical transportation and logistics artery
- Manufacturing infrastructure
- Above-market parking: 45 auto parking stalls
- Washington County tax benefits

## **Premises Highlights**

- 35,310 of total available space inclusive of 6,310 SF of office area
- Centered on 2.00 acres of General Industrial (IG)
   zoned land
- Site coverage of 36.91% (32,155 SF bldg footprint)
- 21' 24' clear height
- 6 grade level doors (20' x 16')
- Fluorescent lighting throughout warehouse
- 600A, 480V, 3-phase power, expandable
- Concrete slab foundation
- HVAC in office and gas furnace in warehouse