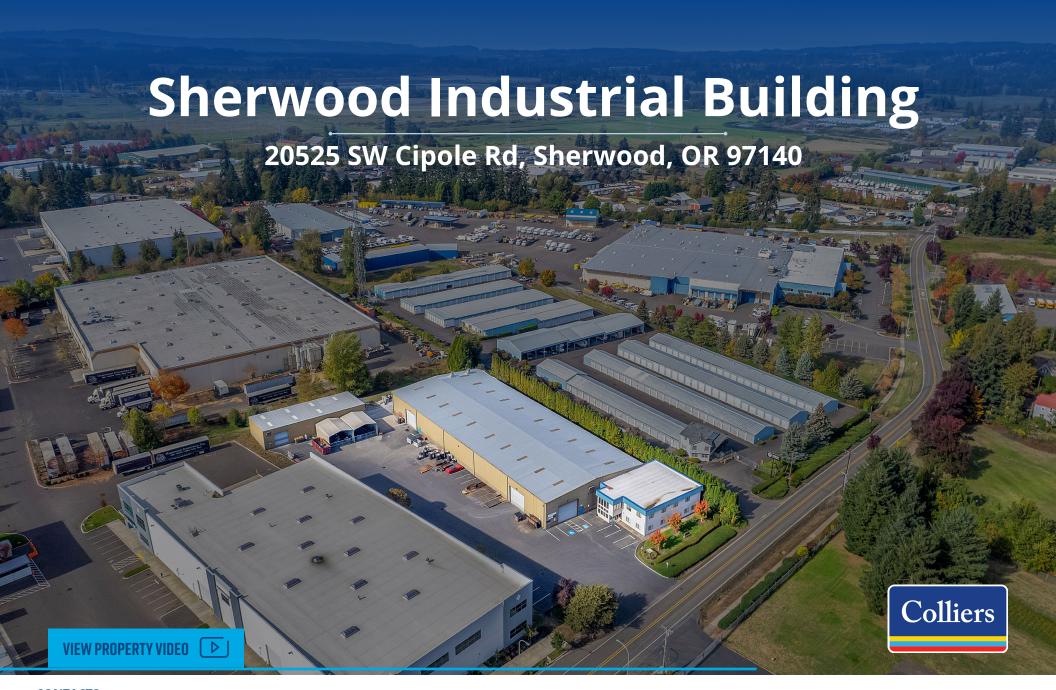

### JERRY MATSON, SIOR, MBA

Vice Chairman
Direct: 503-499-0077
jerry.matson@colliers.com

35,310 SF FOR SALE \$5,950,000

- Built in 1987 and well-maintained; no deferred maintenance
- Metal and concrete construction (steel frame)
- Finished two-story office with private offices and conference rooms
- · Sought-after industrial neighborhood
- · Headquarters quality building
- Proximity to Interstate 5, the West Coast's most critical transportation and logistics artery
- Manufacturing infrastructure
- Above-market parking: 45 auto parking stalls
- Washington County tax benefits

## **Premises Highlights**

- 35,310 of total available space inclusive of 6,310 SF of office area
- Centered on 2.00 acres of General Industrial (IG)
   zoned land
- Site coverage of 36.91% (32,155 SF bldg footprint)
- 21' 24' clear height
- 6 grade level doors (20' x 16')
- Fluorescent lighting throughout warehouse
- 600A, 480V, 3-phase power, expandable
- Concrete slab foundation
- HVAC in office and gas furnace in warehouse