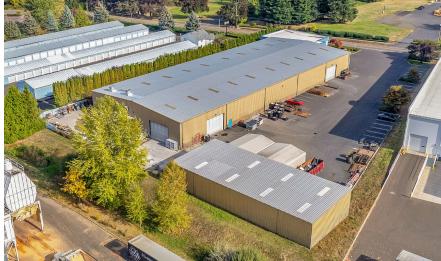

### JERRY MATSON, SIOR, MBA

Vice Chairman
Direct: 503-499-0077
jerry.matson@colliers.com

35,310 SF FOR SALE \$5,950,000

- Built in 1987 and well-maintained; no deferred maintenance
- Metal and concrete construction (steel frame)
- Finished two-story office with private offices and conference rooms
- · Sought-after industrial neighborhood
- · Headquarters quality building
- Proximity to Interstate 5, the West Coast's most critical transportation and logistics artery
- Manufacturing infrastructure
- Above-market parking: 45 auto parking stalls
- Washington County tax benefits

## **Premises Highlights**

- 35,310 of total available space inclusive of 6,310 SF of office area
- Centered on 2.00 acres of General Industrial (IG)
   zoned land
- Site coverage of 36.91% (32,155 SF bldg footprint)
- 21' 24' clear height
- 6 grade level doors (20' x 16')
- Fluorescent lighting throughout warehouse
- 600A, 480V, 3-phase power, expandable
- Concrete slab foundation
- HVAC in office and gas furnace in warehouse