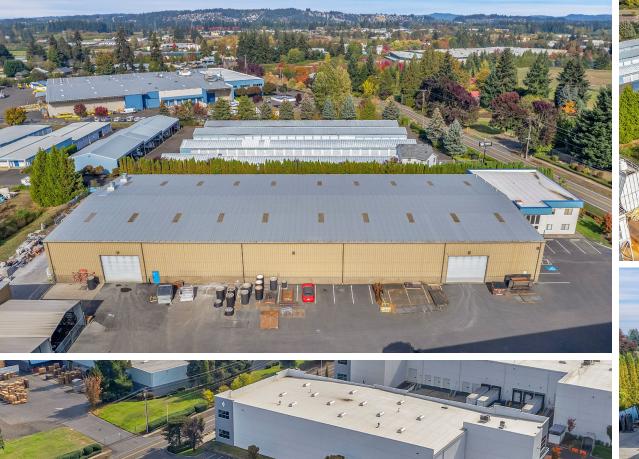

### JERRY MATSON, SIOR, MBA

Vice Chairman
Direct: 503-499-0077
jerry.matson@colliers.com

35,310 SF FOR SALE \$5,950,000

- Built in 1987 and well-maintained; no deferred maintenance
- Metal and concrete construction (steel frame)
- Finished two-story office with private offices and conference rooms
- · Sought-after industrial neighborhood
- · Headquarters quality building
- Proximity to Interstate 5, the West Coast's most critical transportation and logistics artery
- Manufacturing infrastructure
- Above-market parking: 45 auto parking stalls
- Washington County tax benefits

## **Premises Highlights**

- 35,310 of total available space inclusive of 6,310 SF of office area
- Centered on 2.00 acres of General Industrial (IG)
   zoned land
- Site coverage of 36.91% (32,155 SF bldg footprint)
- 21' 24' clear height
- 6 grade level doors (20' x 16')
- Fluorescent lighting throughout warehouse
- 600A, 480V, 3-phase power, expandable
- Concrete slab foundation
- HVAC in office and gas furnace in warehouse