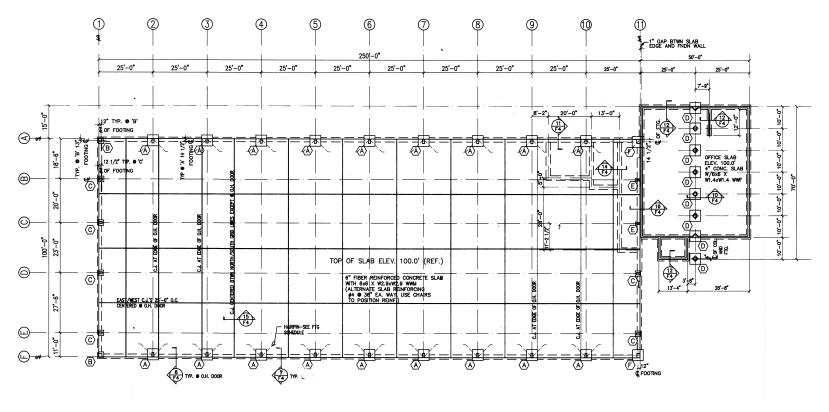

## Building Plan

## **Premises Highlights**

- 35,310 of total available space inclusive of 6,310 SF of office area
- Centered on 2.00 acres of General Industrial (IG)
   zoned land
- Site coverage of 36.91% (32,155 SF bldg footprint)
- 21' 24' clear height
- 6 grade level doors (20' x 16')
- Fluorescent lighting throughout warehouse
- 600A, 480V, 3-phase power, expandable
- Concrete slab foundation
- HVAC in office and gas furnace in warehouse