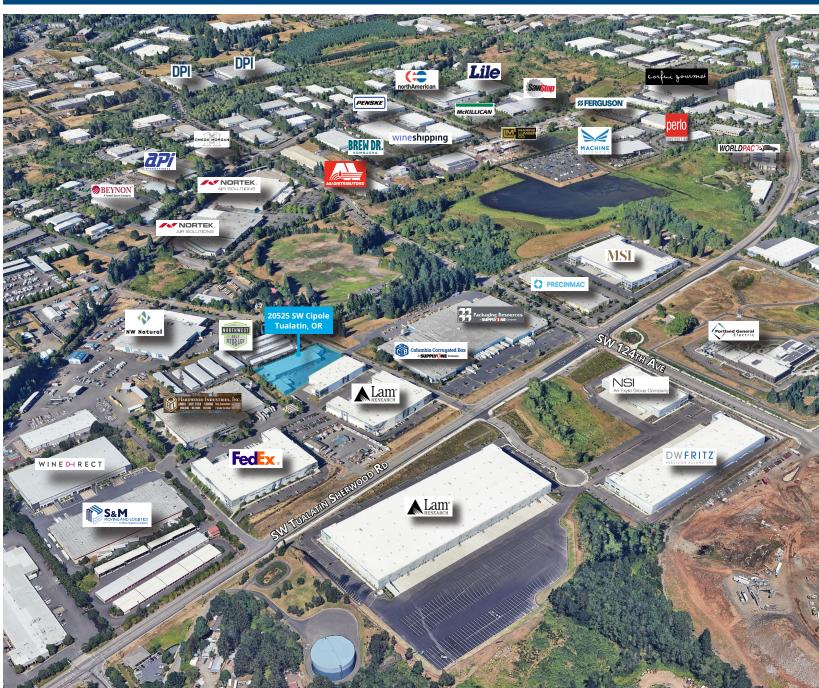

# Neighbors

21.7 MILES PDX INT'L AIRPORT

23.2 MILES DOWNTOWN PORTLAND

**Distances** 

**Portland MSA** 

16 MILES PORT OF VANCOUVER

1.5 MILES INTERSTATE 5

5

8 MILES Interstate 205

123 MILES TACOMA