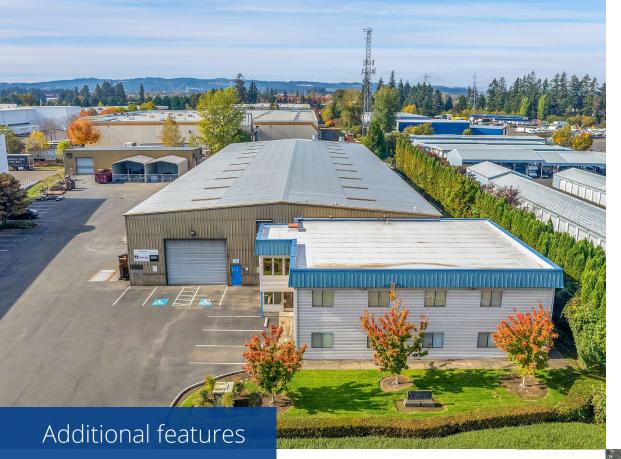

## **Premises Highlights**

- 35,310 of total available space inclusive of 6,310 SF of office area
- Centered on 2.00 acres of General Industrial (IG)
   zoned land
- Site coverage of 36.91% (32,155 SF bldg footprint)
- 21' 24' clear height
- 6 grade level doors (20' x 16')
- Fluorescent lighting throughout warehouse
- 600A, 480V, 3-phase power, expandable
- Concrete slab foundation
- HVAC in office and gas furnace in warehouse