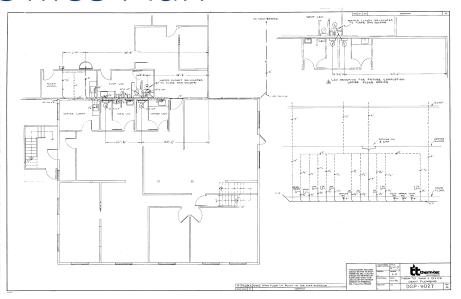

nished two-story office with private offices and conference rooms
- · Sought-after industrial neighborhood
- · Headquarters quality building
- Proximity to Interstate 5, the West Coast's most critical transportation and logistics artery
- Manufacturing infrastructure
- Above-market parking: 45 auto parking stalls
- Washington County tax benefits

## **Premises Highlights**

- 35,310 of total available space inclusive of 6,310 SF of office area
- Centered on 2.00 acres of General Industrial (IG)
   zoned land
- Site coverage of 36.91% (32,155 SF bldg footprint)
- 21' 24' clear height
- 6 grade level doors (20' x 16')
- Fluorescent lighting throughout warehouse
- 600A, 480V, 3-phase power, expandable
- Concrete slab foundation
- HVAC in office and gas furnace in warehouse



## Office Plan





## Building Plan



## **Sherwood Submarket**

The Sherwood submarket is one of the most sought-after in the Portland MSA as showcased by it's 0.3% vacancy rate as of Q4 2024. It acts as a primary entry point north to the City of Portland and beyond to Seattle, and south to the lower Willamette Valley; ideally positioned in the path of rapidly accelerating technology and industrial demand. As Portland's largest suburban industrial employment area, national and local tenants have been flocking to Sherwood to take advantage of a skilled and educated labor force and business-friendly local government.

Contact brokers for further information



















## Corporate

# Neighbors







21.7 MILES PDX INT'L AIRPORT



23.2 MILES DOWNTOWN PORTLAND



**Distances** 

**Portland MSA**