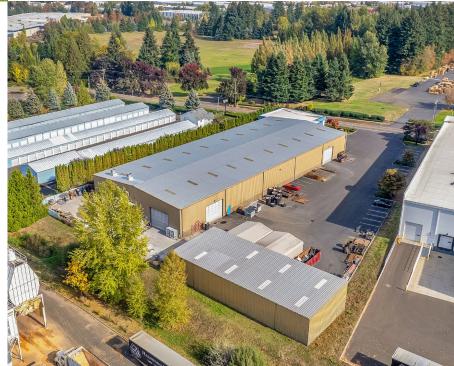

## **Premises Highlights**

- 35,310 of total available space inclusive of 6,310 SF of office area
- Centered on 2.00 acres of General Industrial (IG)
   zoned land
- Site coverage of 36.91% (32,155 SF bldg footprint)
- 21' 24' clear height
- 6 grade level doors (20' x 16')
- Fluorescent lighting throughout warehouse
- 600A, 480V, 3-phase power, expandable
- Concrete slab foundation
- HVAC in office and gas furnace in warehouse