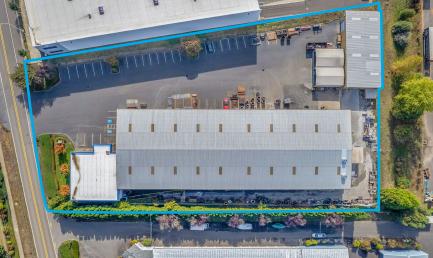

### JERRY MATSON, SIOR, MBA

Vice Chairman
Direct: 503-499-0077
jerry.matson@colliers.com

35,310 SF FOR SALE \$5,950,000

- Built in 1987 and well-maintained; no deferred maintenance
- Metal and concrete construction (steel frame)
- Finished two-story office with private offices and conference rooms
- · Sought-after industrial neighborhood
- · Headquarters quality building
- Proximity to Interstate 5, the West Coast's most critical transportation and logistics artery
- Manufacturing infrastructure
- Above-market parking: 45 auto parking stalls
- Washington County tax benefits

## **Premises Highlights**

- 35,310 of total available space inclusive of 6,310 SF of office area
- Centered on 2.00 acres of General Industrial (IG)
   zoned land
- Site coverage of 36.91% (32,155 SF bldg footprint)
- 21' 24' clear height
- 6 grade level doors (20' x 16')
- Fluorescent lighting throughout warehouse
- 600A, 480V, 3-phase power, expandable
- Concrete slab foundation
- HVAC in office and gas furnace in warehouse