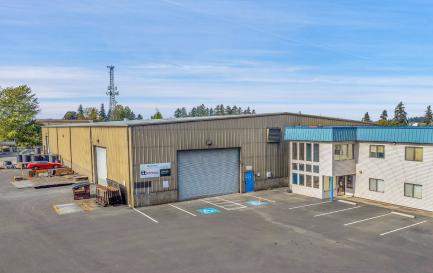

### JERRY MATSON, SIOR, MBA

Vice Chairman
Direct: 503-499-0077
jerry.matson@colliers.com

35,310 SF FOR SALE \$5,950,000

- Built in 1987 and well-maintained; no deferred maintenance
- Metal and concrete construction (steel frame)
- Finished two-story office with private offices and conference rooms
- · Sought-after industrial neighborhood
- · Headquarters quality building
- Proximity to Interstate 5, the West Coast's most critical transportation and logistics artery
- Manufacturing infrastructure
- Above-market parking: 45 auto parking stalls
- Washington County tax benefits

## **Premises Highlights**

- 35,310 of total available space inclusive of 6,310 SF of office area
- Centered on 2.00 acres of General Industrial (IG)
   zoned land
- Site coverage of 36.91% (32,155 SF bldg footprint)
- 21' 24' clear height
- 6 grade level doors (20' x 16')
- Fluorescent lighting throughout warehouse
- 600A, 480V, 3-phase power, expandable
- Concrete slab foundation
- HVAC in office and gas furnace in warehouse