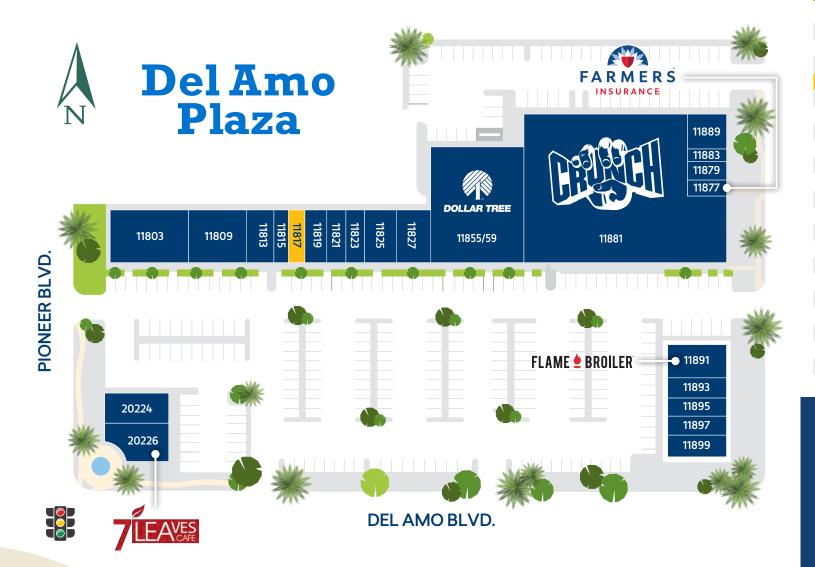

## on the NE corner of Del Amo Blvd. & Pioneer Blvd.

Conveniently located east of the I-605 (San Gabriel) Freeway and within close proximity to the 91 Freeway, Del Amo Plaza sits at a high profile signalized intersection in Cerritos. A high school, elementary school, and adult educational center are all within minutes of the center, which provides ample parking with 272 spaces, many of which are storefront.

No warranties or quaranties of any kind are given or implied by the Architect or Owner.

| #        | TENANTS                        | SF     |
|----------|--------------------------------|--------|
| 11803    | Caesars Mongolian BBQ          | 3,600  |
| 11809    | Independent Artists Academy    | 1,518  |
| 11813    | Mish Esthetics                 | 1,250  |
| 11185    | Hair Craze                     | 650    |
| 11817    | AVAILABLE                      | 750    |
| 11819    | Boulevard Cleaners             | 1,000  |
| 11821    | CW Acupuncture                 | 1,000  |
| 11823    | CA Medical Weight Loss         | 850    |
| 11825    | Temps Inc                      | 1,500  |
| 11827    | Lendmark Financial Services    | 1,179  |
| 11855/59 | Dollar Tree                    | 9,350  |
| 11877    | Farmers Insurance              | 490    |
| 11879    | Skin by Jenny                  | 630    |
| 11881    | Crunch Fitness                 | 23,205 |
| 11883    | Cerritos Tailor                | 385    |
| 11889    | Kumon Math Cerritos            | 1,172  |
| 11891    | Flame Broiler - Rice Bowl      | 1,518  |
| 11893/5  | Caribbean Juice Bar            | 1,923  |
| 11897    | Luxury Nails Bar               | 855    |
| 11899    | Del Amo Dental Care (Dr. Hyun) | 1,068  |
| 20224    | China Wok Inn                  | 1,738  |
| 20226    | 7 Leaves Cafe                  | 1,495  |