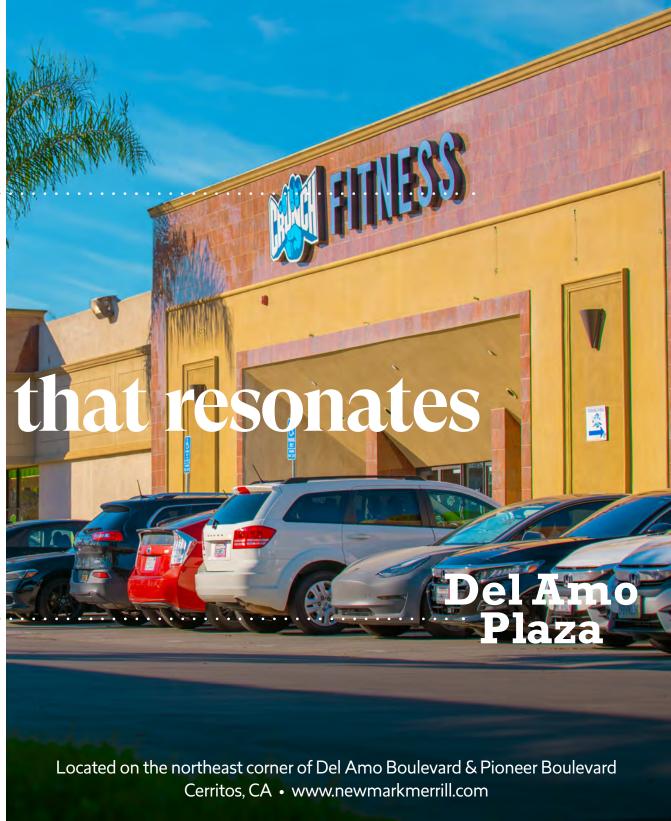

## on the NE corner of Del Amo Blvd. & Pioneer Blvd.

Conveniently located east of the I-605 (San Gabriel) Freeway and within close proximity to the 91 Freeway, Del Amo Plaza sits at a high profile signalized intersection in Cerritos. A high school, elementary school, and adult educational center are all within minutes of the center, which provides ample parking with 272 spaces, many of which are storefront.