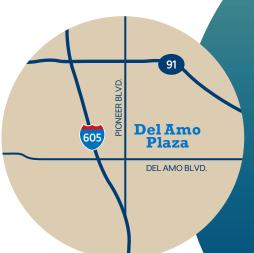

## on the NE corner of Del Amo Blvd. & Pioneer Blvd.

Conveniently located east of the I-605 (San Gabriel) Freeway and within close proximity to the 91 Freeway, Del Amo Plaza sits at a high profile signalized intersection in Cerritos. A high school, elementary school, and adult educational center are all within minutes of the center, which provides ample parking with 272 spaces, many of which are storefront.