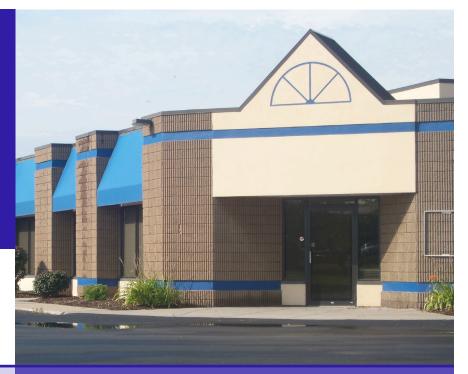

# 395 Summit Point Drive - Suite 5C Summit Point Business Centre

*3,261 sq. ft. Available Office / Warehouse Space* 

#### **LOCATION**

Conveniently located at the intersection of West Henrietta Road (Route 15) and Lehigh Station Road, with immediate access to Routes 390 and I-90 (the New York State Thruway), in the Town of Henrietta.

### **BUILDING DESCRIPTION:**

- 45,000 sq. ft. multi-tenant flex building
- Single story masonry and steel frame construction
- 6" reinforced concrete floors
- Insulated (R-20) membrane roofing system
- 15' clear span ceiling height under bar joists
- •Tinted insulated windows
- 200 amp, 3-phase electric service