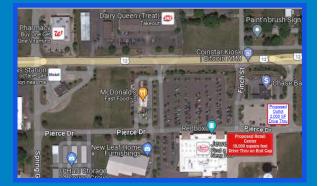

## TOWER PLAZA

Planned development of 16,000 sq. ft. of retail space with an available outlet coming soon to Spring Grove, IL.

Tower Plaza is adjacent to established Jewel/Osco Store, the only one in the trade area. High visibility and traffic for convenience oriented retailers.

## **TRAFFIC COUNT**

US-12 12,000 Winn Road 5,500

2403 US-12 Spring Grove, IL 60081