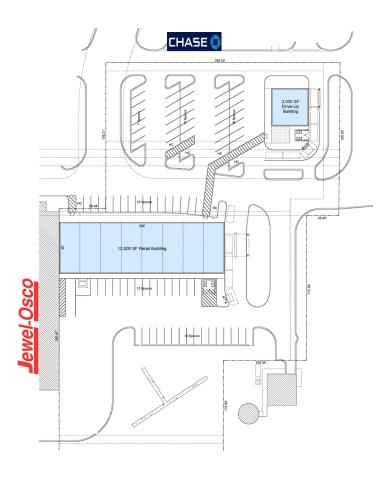

## TOWER PLAZA

Planned development of 16,000 sq. ft. of retail space with an available outlet coming soon to Spring Grove, IL.

Tower Plaza is adjacent to established Jewel/Osco Store, the only one in the trade area. High visibility and traffic for convenience oriented retailers.

AVAILABLE Sq. Ft.
Inline Retail Space 6,200
Endcap with Drive-Thru 1,500-3,000
Outlot with Drive-Thru 2,000