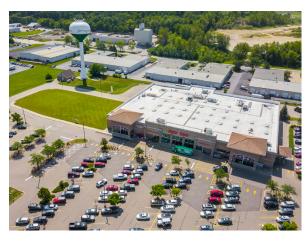

## TOWER PLAZA

Planned development of 16,000 sq. ft. of retail space with an available outlet coming soon to Spring Grove, IL.

Tower Plaza is adjacent to established Jewel/Osco Store, the only one in the trade area. High visibility and traffic for convenience oriented retailers.