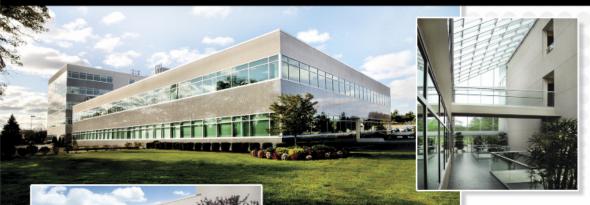

# PRIME OFFICE SPACE FOR LEASE

**865** merrick avenue • westbury, ny

## SPACE AVAILABLE

- **5,405** square feet\* I fifth floor
- 19,260 square feet\* I second floor I north
- 2,190 square feet | first floor
- 4,536 square feet\* I concourse

\*divisible

park atrium

5-story class "A" building 115,000sf

#### COMMENTS:

- Conveniently located on Merrick Avenue, minutes from the Meadowbrook Parkway
- N35 NICE bus stops in front of property, 1/2 mile to LIRR Westbury Station
- Ample parking, 24 / 7 access
- Professional on-site ownership & management
- Building features 3-story glass atrium, highly efficient HVAC system, lounge style seating area with Wi Fi and conference center
- Multiple fiber optic high speed data carriers, full building emergency power generator
- Close proximity to restaurants and shopping, across from Eisenhower Park