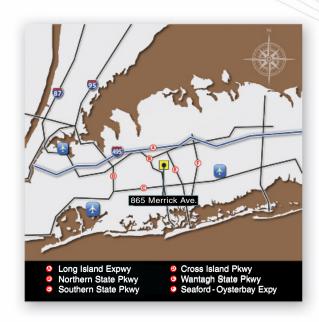

### LOCATION

- westbury, new york 11590
- central nassau submarket

#### COMMENTS:

- Conveniently located on Merrick Avenue, minutes from the Meadowbrook Parkway
- N35 NICE bus stops in front of property, 1/2 mile to LIRR Westbury Station
- Ample parking, 24 / 7 access
- Professional on-site ownership & management
- Building features 3-story glass atrium, highly efficient HVAC system, lounge style seating area with Wi Fi and conference center
- Multiple fiber optic high speed data carriers, full building emergency power generator
- Close proximity to restaurants and shopping, across from Eisenhower Park