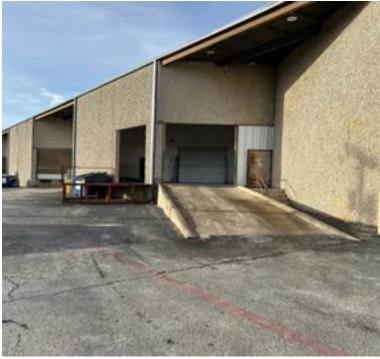

#### **AVAILABILITY HIGHLIGHTS**

- One (1) Dock High Door
- One (1) Ramp
- Pinweld Insulation
- Sublease Expiration: September 30, 2027
- Clear Height: 22.5'