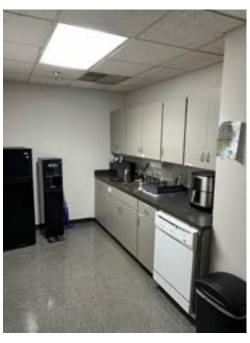

# FOR SUBLEASE

### **14816 Venture Drive** | Farmers Branch, Texas



# 4,500 SF | WAREHOUSE

#### **AVAILABILITY HIGHLIGHTS**

- One (1) Dock High Door
- One (1) Ramp
- Pinweld Insulation
- Sublease Expiration: September 30, 2027
- Clear Height: 22.5'



# **FOR LEASE**











All information furnished regarding property for sale, rental or financing is from sources deemed reliable, but no warranty or representation is made to the accuracy thereof and same is submitted to errors, omissions, change of price, rental or other conditions prior to sale, lease or financing or withdrawal without notice. No liability of any kind is to be imposed on the broker herein.

FOR LEASING INFORMATION:

# **FOR LEASE**

#### SITE PLAN



All information furnished regarding property for safe, rental or financing is from sources deemed reliable, but no warranty or representation is made to the accuracy thereof and same is submitted to errors, omissions, change of price, rental or other conditions prior to sale, lease or financing or withdrawal without notice. No liability of