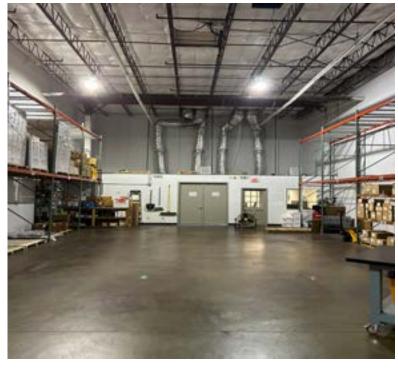

# 4,500 SF | WAREHOUSE

#### **AVAILABILITY HIGHLIGHTS**

- One (1) Dock High Door
- One (1) Ramp
- Pinweld Insulation
- Sublease Expiration: September 30, 2027
- Clear Height: 22.5'