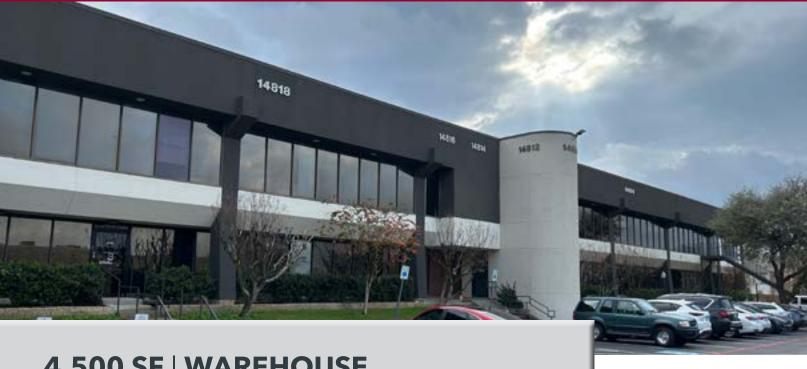

### **14816 Venture Drive** | Farmers Branch, Texas

# 4,500 SF | WAREHOUSE

#### **AVAILABILITY HIGHLIGHTS**

- One (1) Dock High Door
- One (1) Ramp
- Pinweld Insulation
- Sublease Expiration: September 30, 2027
- Clear Height: 22.5'