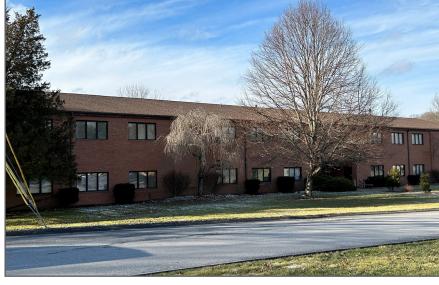

# Boyce Plaza II Professional Office Building

#### FEATURES:

- Two-Story Professional Office Building
- Renovated lobby, corridors, and restrooms
- Sprinklered Building
- Abundant free parking in rear lot
- · Close to major shopping & restaurants
- Within minutes of Route 79 & major highways