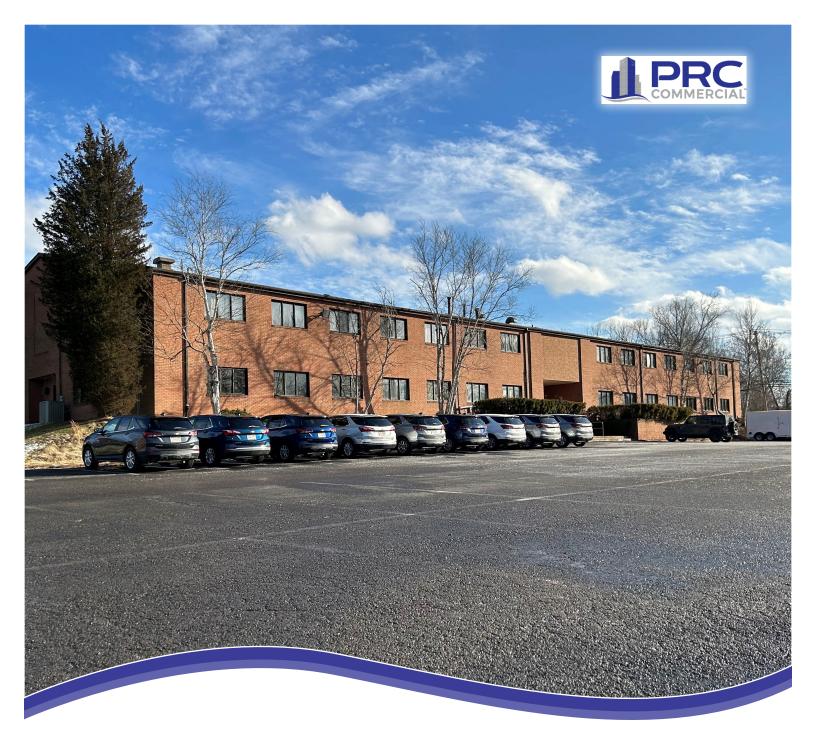

# Boyce Plaza II Professional Office Building

#### FEATURES:

- Two-Story Professional Office Building
- Renovated lobby, corridors, and restrooms
- Sprinklered Building
- Abundant free parking in rear lot
- · Close to major shopping & restaurants
- Within minutes of Route 79 & major highways

## TOTAL SIZE:

30,000 + / - SQFT.