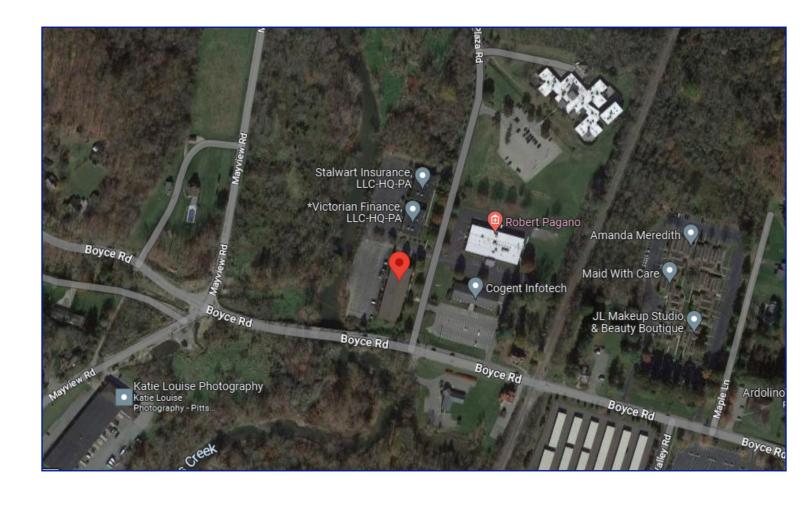

# LOCATION & DEMOGRAPHICS

| DEMOGRAPHICS:    | 1 MILE   | 3 MILES  | 5 MILES  |
|------------------|----------|----------|----------|
| 2023 Population  | 4,631    | 41,780   | 127,159  |
| Median HH Income | \$90,119 | \$97,189 | \$99,200 |