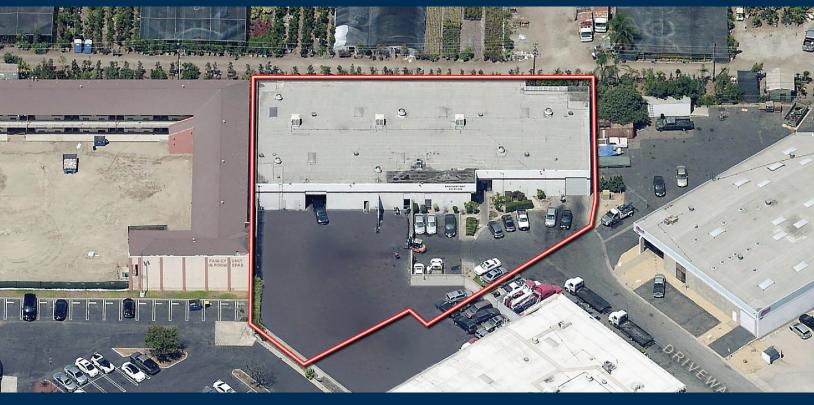

## FOR SUBLEASE ±16,300 SF FREESTANDING BUILDING

1165 N. KNOLLWOOD CIRCLE , ANAHEIM

## **PROPERTY FEATURES**

- ±1,155 SF of Office Space
- Two (2) Ground Level Doors
- ±15'-17' Warehouse Clearance
- 400 Amps of 120/208 Voltage (Verify)
- Generous Fenced Yard
- Immediate Access to 5 and 1 freeways
- No Automotive Uses