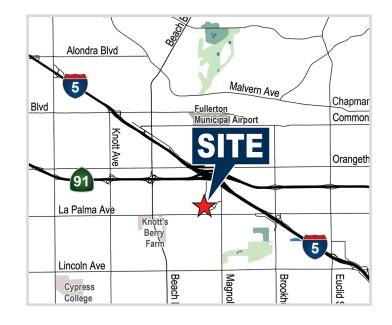

## FOR SUBLEASE ±16,300 SF FREESTANDING BUILDING

1165 N. KNOLLWOOD CIRCLE , ANAHEIM