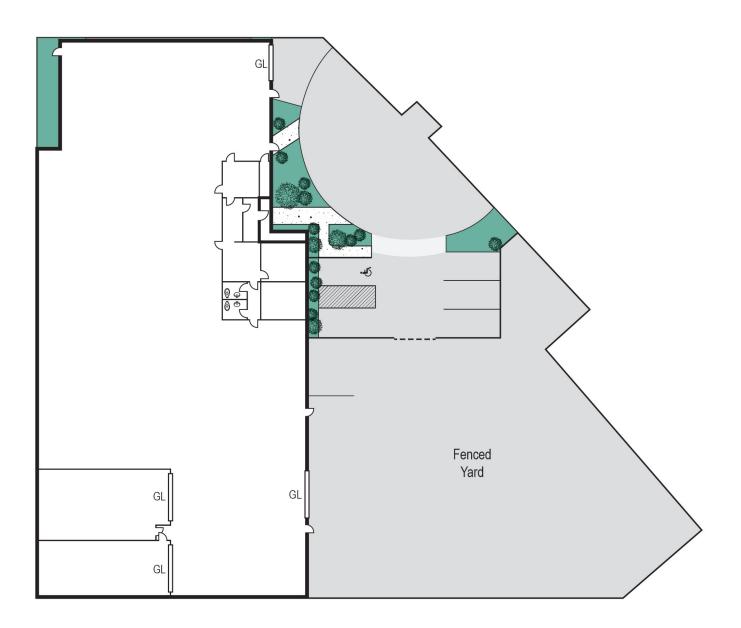

## **PROPERTY FEATURES**

- ±1,155 SF of Office Space
- Two (2) Ground Level Doors
- ±15'-17' Warehouse Clearance
- 400 Amps of 120/208 Voltage (Verify)
- Generous Fenced Yard
- Immediate Access to 5 and 1 freeways
- No Automotive Uses