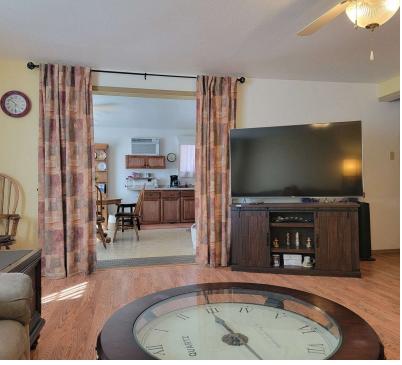

#### PROPERTY OVERVIEW

\$75,000 PRICE REDUCTION! Presenting an exceptional investment opportunity at 609 East 1st Avenue, Odessa, WA. This 5,220 SF building features 12 rooms, ranging in size from 221-255 SF. Originally built in 1952 and thoughtfully renovated in 1989, New roof in 2023. It has an updated electrical panel in 2022. North facing parcel was originally permitted and approved for RV sites in 1999, but current ownership never moved forward with the plans. Lots of potential to this property. Only hospitality option in all of Odessa. Large 1500 SF 2-bedroom apartment with full kitchen, loft upstairs for an owner/manager to live on-premise. Tons of opportunities with virtually no competition. An opportunity to own a 12 unit motel for the price of a 3/2 single family home. Priced to sell. Motivated seller.