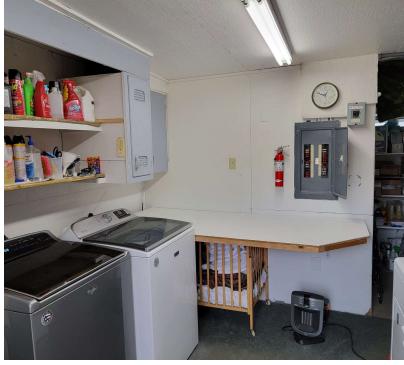

#### PROPERTY OVERVIEW

\$75,000 PRICE REDUCTION! Presenting an exceptional investment opportunity at 609 East 1st Avenue, Odessa, WA. This 5,220 SF building features 12 rooms, ranging in size from 221-255 SF. Originally built in 1952 and thoughtfully renovated in 1989, New roof in 2023. It has an updated electrical panel in 2022. North facing parcel was originally permitted and approved for RV sites in 1999, but current ownership never moved forward with the plans. Lots of potential to this property. Only hospitality option in all of Odessa. Large 1500 SF 2-bedroom apartment with full kitchen, loft upstairs for an owner/manager to live on-premise. Tons of opportunities with virtually no competition. An opportunity to own a 12 unit motel for the price of a 3/2 single family home. Priced to sell. Motivated seller.