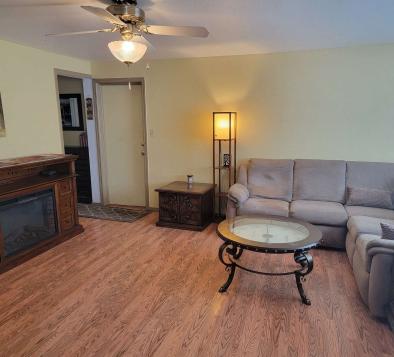

#### PROPERTY OVERVIEW

\$75,000 PRICE REDUCTION! Presenting an exceptional investment opportunity at 609 East 1st Avenue, Odessa, WA. This 5,220 SF building features 12 rooms, ranging in size from 221-255 SF. Originally built in 1952 and thoughtfully renovated in 1989, New roof in 2023. It has an updated electrical panel in 2022. North facing parcel was originally permitted and approved for RV sites in 1999, but current ownership never moved forward with the plans. Lots of potential to this property. Only hospitality option in all of Odessa. Large 1500 SF 2-bedroom apartment with full kitchen, loft upstairs for an owner/manager to live on-premise. Tons of opportunities with virtually no competition. An opportunity to own a 12 unit motel for the price of a 3/2 single family home. Priced to sell. Motivated seller.