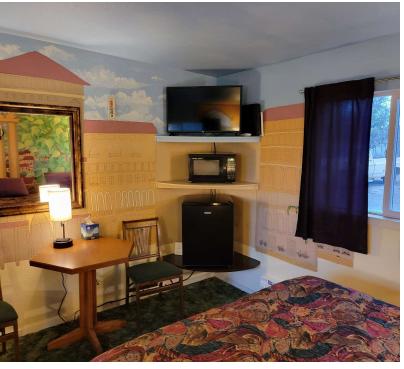

#### PROPERTY OVERVIEW

\$75,000 PRICE REDUCTION! Presenting an exceptional investment opportunity at 609 East 1st Avenue, Odessa, WA. This 5,220 SF building features 12 rooms, ranging in size from 221-255 SF. Originally built in 1952 and thoughtfully renovated in 1989, New roof in 2023. It has an updated electrical panel in 2022. North facing parcel was originally permitted and approved for RV sites in 1999, but current ownership never moved forward with the plans. Lots of potential to this property. Only hospitality option in all of Odessa. Large 1500 SF 2-bedroom apartment with full kitchen, loft upstairs for an owner/manager to live on-premise. Tons of opportunities with virtually no competition. An opportunity to own a 12 unit motel for the price of a 3/2 single family home. Priced to sell. Motivated seller.