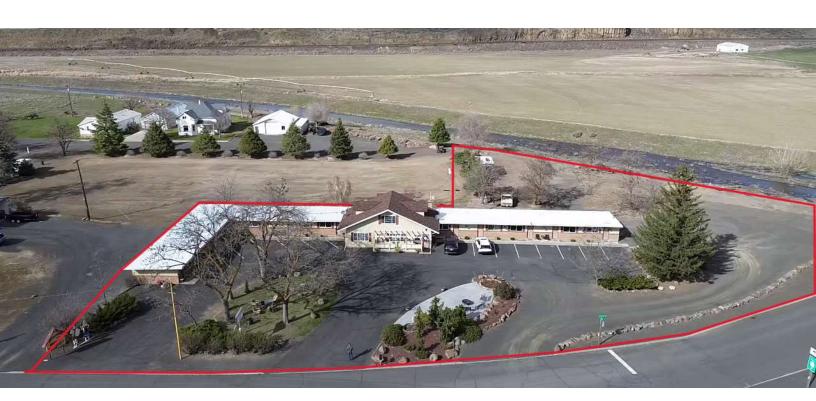

an exceptional investment opportunity at 609 East 1st Avenue, Odessa, WA. This 5,220 SF building features 12 rooms, ranging in size from 221-255 SF. Originally built in 1952 and thoughtfully renovated in 1989, New roof in 2023. It has an updated electrical panel in 2022. North facing parcel was originally permitted and approved for RV sites in 1999, but current ownership never moved forward with the plans. Lots of potential to this property. Only hospitality option in all of Odessa. Large 1500 SF 2-bedroom apartment with full kitchen, loft upstairs for an owner/manager to live on-premise. Tons of opportunities with virtually no competition. An opportunity to own a 12 unit motel for the price of a 3/2 single family home. Priced to sell. Motivated seller.









































### **Aerial Photo**





## Location Map







# Demographics Map & Report

609 EAST 1ST AVENUE, ODESSA, WA 99159



| POPULATION           | 1 MILE    | 5 MILES   | 10 MILES  |
|----------------------|-----------|-----------|-----------|
| Total Population     | 266       | 1,102     | 1,340     |
| Average Age          | 57.1      | 56.6      | 55.6      |
| Average Age (Male)   | 58.5      | 57.9      | 56.9      |
| Average Age (Female) | 56.9      | 56.4      | 55.4      |
| HOUSEHOLDS & INCOME  | 1 MILE    | 5 MILES   | 10 MILES  |
| Total Households     | 159       | 658       | 791       |
| # of Persons per HH  | 1.7       | 1.7       | 1.7       |
| Average HH Income    | \$47,502  | \$47,398  | \$47,994  |
| Average House Value  | \$105,106 | \$111,728 | \$130,521 |

202