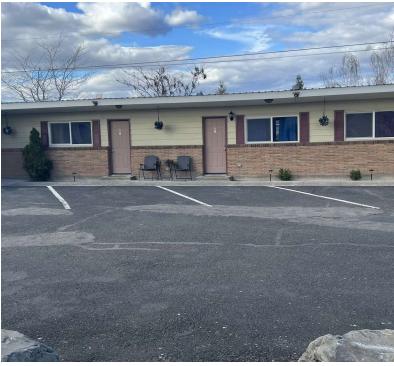

#### PROPERTY OVERVIEW

\$75,000 PRICE REDUCTION! Presenting an exceptional investment opportunity at 609 East 1st Avenue, Odessa, WA. This 5,220 SF building features 12 rooms, ranging in size from 221-255 SF. Originally built in 1952 and thoughtfully renovated in 1989, New roof in 2023. It has an updated electrical panel in 2022. North facing parcel was originally permitted and approved for RV sites in 1999, but current ownership never moved forward with the plans. Lots of potential to this property. Only hospitality option in all of Odessa. Large 1500 SF 2-bedroom apartment with full kitchen, loft upstairs for an owner/manager to live on-premise. Tons of opportunities with virtually no competition. An opportunity to own a 12 unit motel for the price of a 3/2 single family home. Priced to sell. Motivated seller.