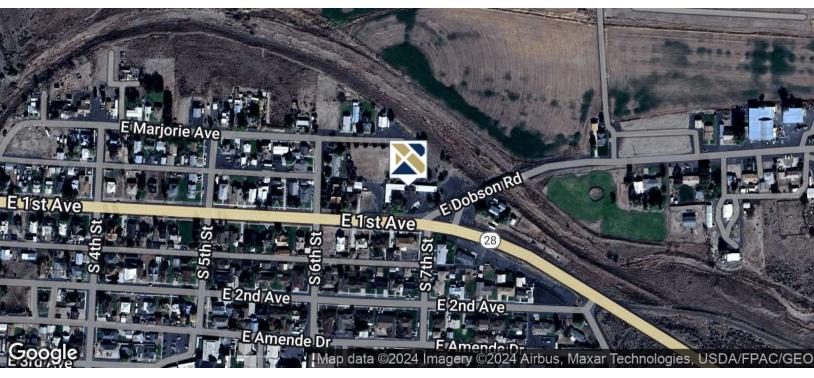

t 1st Avenue, Odessa, WA. This 5,220 SF building features 12 rooms, ranging in size from 221-255 SF. Originally built in 1952 and thoughtfully renovated in 1989, New roof in 2023. It has an updated electrical panel in 2022. North facing parcel was originally permitted and approved for RV sites in 1999, but current ownership never moved forward with the plans. Lots of potential to this property. Only hospitality option in all of Odessa. Large 1500 SF 2-bedroom apartment with full kitchen, loft upstairs for an owner/manager to live on-premise. Tons of opportunities with virtually no competition. An opportunity to own a 12 unit motel for the price of a 3/2 single family home. Priced to sell. Motivated seller.









































### **Aerial Photo**





## Location Map







# Demographics Map & Report

609 EAST 1ST AVENUE, ODESSA, WA 99159



| POPULATION           | 1 MILE    | 5 MILES   | 10 MILES  |
|----------------------|-----------|-----------|-----------|
| Total Population     | 266       | 1,102     | 1,340     |
| Average Age          | 57.1      | 56.6      | 55.6      |
| Average Age (Male)   | 58.5      | 57.9      | 56.9      |
| Average Age (Female) | 56.9      | 56.4      | 55.4      |
| HOUSEHOLDS & INCOME  | 1 MILE    | 5 MILES   | 10 MILES  |
| Total Households     | 159       | 658       | 791       |
| # of Persons per HH  | 1.7       | 1.7       | 1.7       |
| Average HH Income    | \$47,502  | \$47,398  | \$47,994  |
| Average House Value  | \$105,106 | \$111,728 | \$130,521 |

2020 American Community Survey (ACS)