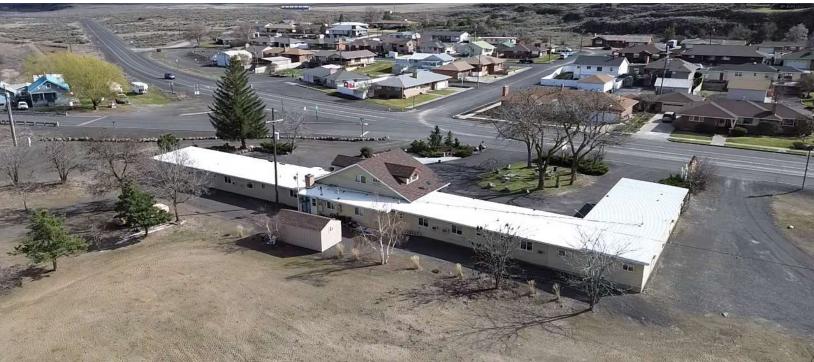

### **Aerial Photo**

#### PROPERTY OVERVIEW

\$75,000 PRICE REDUCTION! Presenting an exceptional investment opportunity at 609 East 1st Avenue, Odessa, WA. This 5,220 SF building features 12 rooms, ranging in size from 221-255 SF. Originally built in 1952 and thoughtfully renovated in 1989, New roof in 2023. It has an updated electrical panel in 2022. North facing parcel was originally permitted and approved for RV sites in 1999, but current ownership never moved forward with the plans. Lots of potential to this property. Only hospitality option in all of Odessa. Large 1500 SF 2-bedroom apartment with full kitchen, loft upstairs for an owner/manager to live on-premise. Tons of opportunities with virtually no competition. An opportunity to own a 12 unit motel for the price of a 3/2 single family home. Priced to sell. Motivated seller.