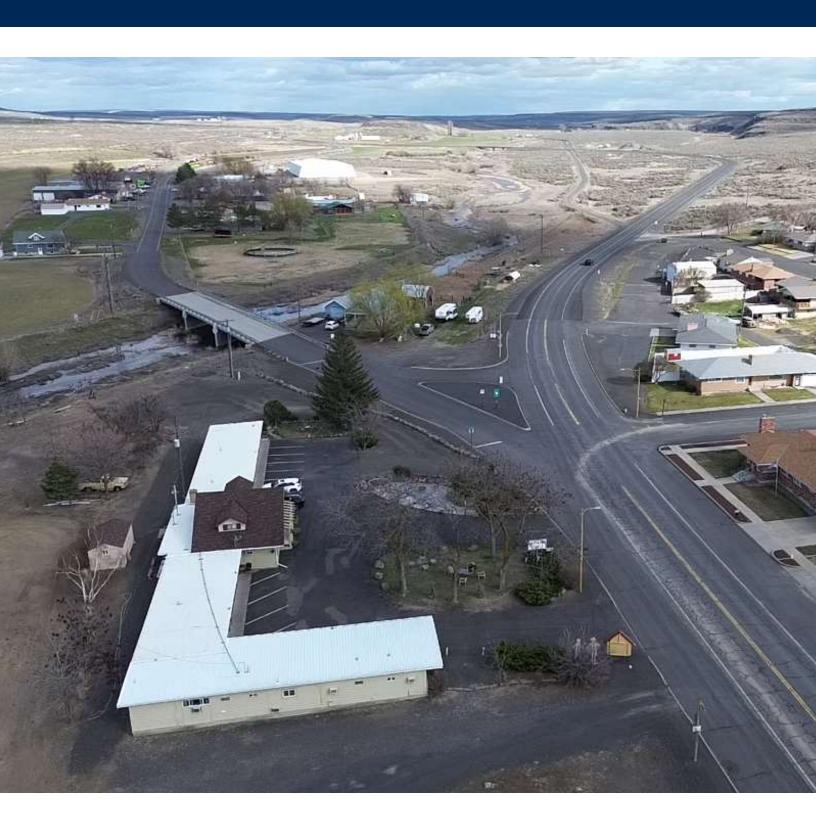

### **Aerial Photo**

#### PROPERTY OVERVIEW

\$75,000 PRICE REDUCTION! Presenting an exceptional investment opportunity at 609 East 1st Avenue, Odessa, WA. This 5,220 SF building features 12 rooms, ranging in size from 221-255 SF. Originally built in 1952 and thoughtfully renovated in 1989, New roof in 2023. It has an updated electrical panel in 2022. North facing parcel was originally permitted and approved for RV sites in 1999, but current ownership never moved forward with the plans. Lots of potential to this property. Only hospitality option in all of Odessa. Large 1500 SF 2-bedroom apartment with full kitchen, loft upstairs for an owner/manager to live on-premise. Tons of opportunities with virtually no competition. An opportunity to own a 12 unit motel for the price of a 3/2 single family home. Priced to sell. Motivated seller.