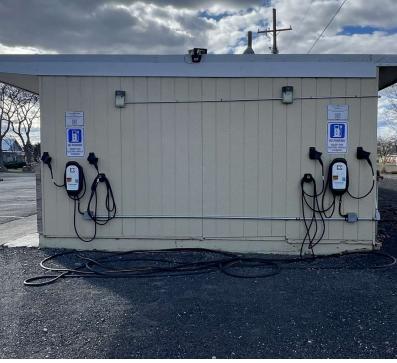

#### PROPERTY OVERVIEW

\$75,000 PRICE REDUCTION! Presenting an exceptional investment opportunity at 609 East 1st Avenue, Odessa, WA. This 5,220 SF building features 12 rooms, ranging in size from 221-255 SF. Originally built in 1952 and thoughtfully renovated in 1989, New roof in 2023. It has an updated electrical panel in 2022. North facing parcel was originally permitted and approved for RV sites in 1999, but current ownership never moved forward with the plans. Lots of potential to this property. Only hospitality option in all of Odessa. Large 1500 SF 2-bedroom apartment with full kitchen, loft upstairs for an owner/manager to live on-premise. Tons of opportunities with virtually no competition. An opportunity to own a 12 unit motel for the price of a 3/2 single family home. Priced to sell. Motivated seller.