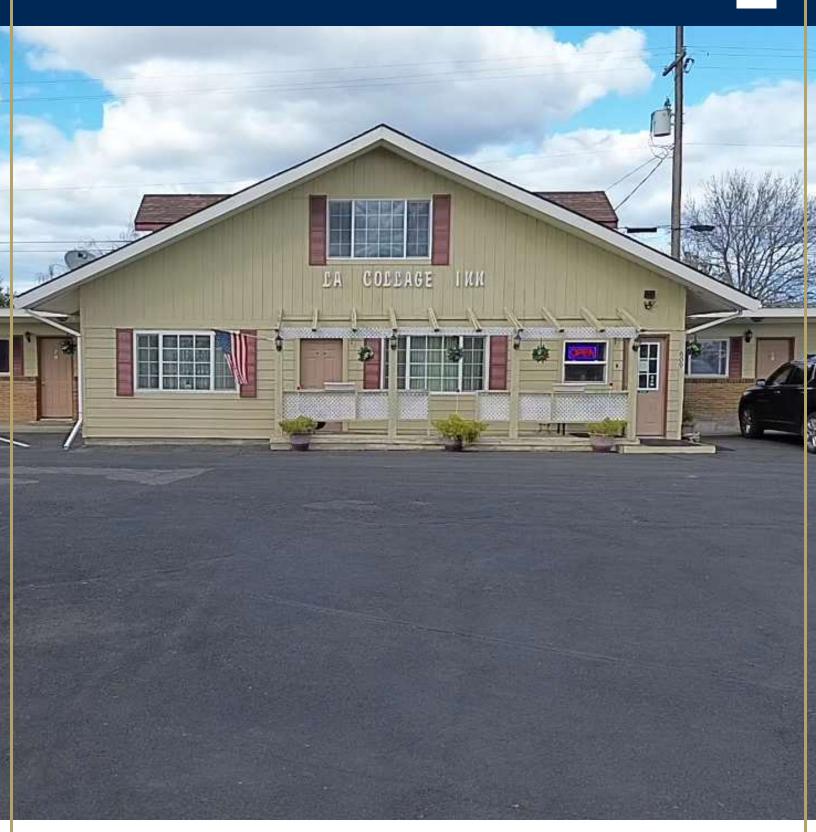

## Motel For Sale

609 EAST 1ST AVENUE, ODESSA, WA 99159

**JORDAN MACGREGOR** 

208.661.6192 jordan@bornhoft.com

#### PROPERTY OVERVIEW

\$75,000 PRICE REDUCTION! Presenting an exceptional investment opportunity at 609 East 1st Avenue, Odessa, WA. This 5,220 SF building features 12 rooms, ranging in size from 221-255 SF. Originally built in 1952 and thoughtfully renovated in 1989, New roof in 2023. It has an updated electrical panel in 2022. North facing parcel was originally permitted and approved for RV sites in 1999, but current ownership never moved forward with the plans. Lots of potential to this property. Only hospitality option in all of Odessa. Large 1500 SF 2-bedroom apartment with full kitchen, loft upstairs for an owner/manager to live on-premise. Tons of opportunities with virtually no competition. An opportunity to own a 12 unit motel for the price of a 3/2 single family home. Priced to sell. Motivated seller.