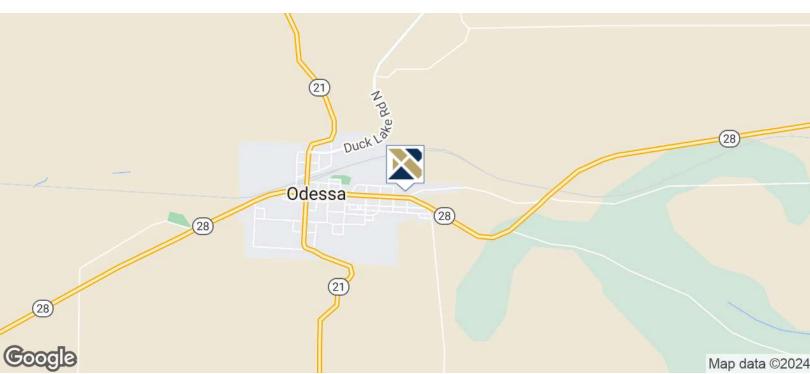

1st Avenue, Odessa, WA. This 5,220 SF building features 12 rooms, ranging in size from 221-255 SF. Originally built in 1952 and thoughtfully renovated in 1989, New roof in 2023. It has an updated electrical panel in 2022. North facing parcel was originally permitted and approved for RV sites in 1999, but current ownership never moved forward with the plans. Lots of potential to this property. Only hospitality option in all of Odessa. Large 1500 SF 2-bedroom apartment with full kitchen, loft upstairs for an owner/manager to live on-premise. Tons of opportunities with virtually no competition. An opportunity to own a 12 unit motel for the price of a 3/2 single family home. Priced to sell. Motivated seller.









































### **Aerial Photo**





## Location Map







# Demographics Map & Report

609 EAST 1ST AVENUE, ODESSA, WA 99159



| POPULATION           | 1 MILE    | 5 MILES   | 10 MILES  |
|----------------------|-----------|-----------|-----------|
| Total Population     | 266       | 1,102     | 1,340     |
| Average Age          | 57.1      | 56.6      | 55.6      |
| Average Age (Male)   | 58.5      | 57.9      | 56.9      |
| Average Age (Female) | 56.9      | 56.4      | 55.4      |
| HOUSEHOLDS & INCOME  | 1 MILE    | 5 MILES   | 10 MILES  |
| Total Households     | 159       | 658       | 791       |
| # of Persons per HH  | 1.7       | 1.7       | 1.7       |
| Average HH Income    | \$47,502  | \$47,398  | \$47,994  |
| Average House Value  | \$105,106 | \$111,728 | \$130,521 |

2020 American Community Survey (ACS)