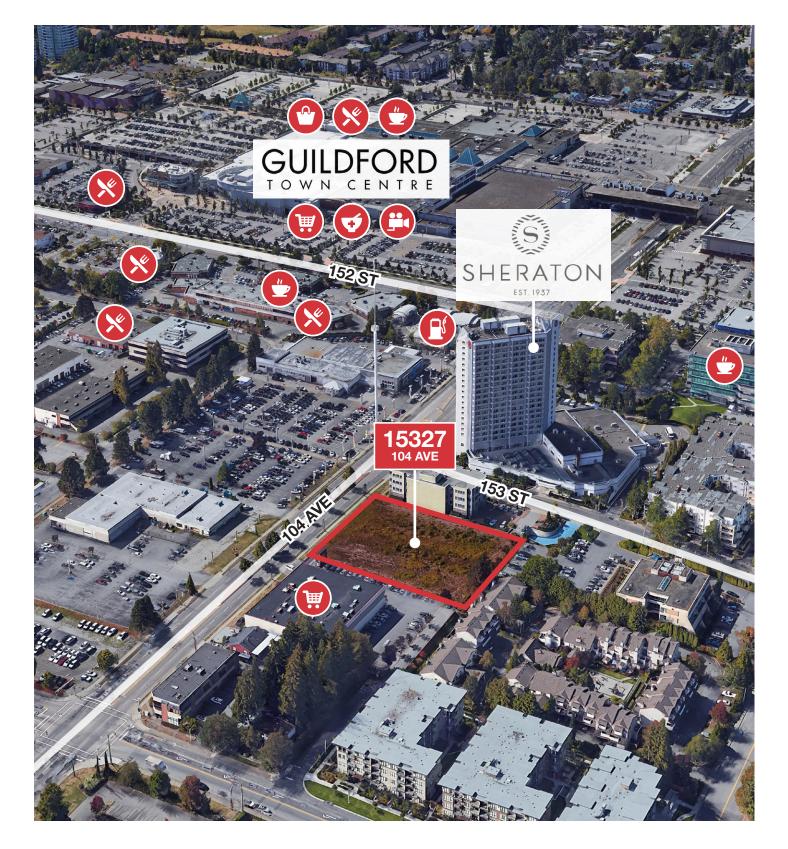

#### Overview

The subject property is an unimproved lot located on the north side of 104 Avenue just east of 153 Street in the Guildford area of Surrey. The area is rich with amenities such as the Sheraton Hotel (directly across 153 Street) Guildford Recreation Centre, the Guildford Public Library, banks, restaurants, car dealerships and is a short walk to the Guildford Town Centre mall which is home to many retailers, a BC Liquor Store and is anchored by the Hudson's Bay.