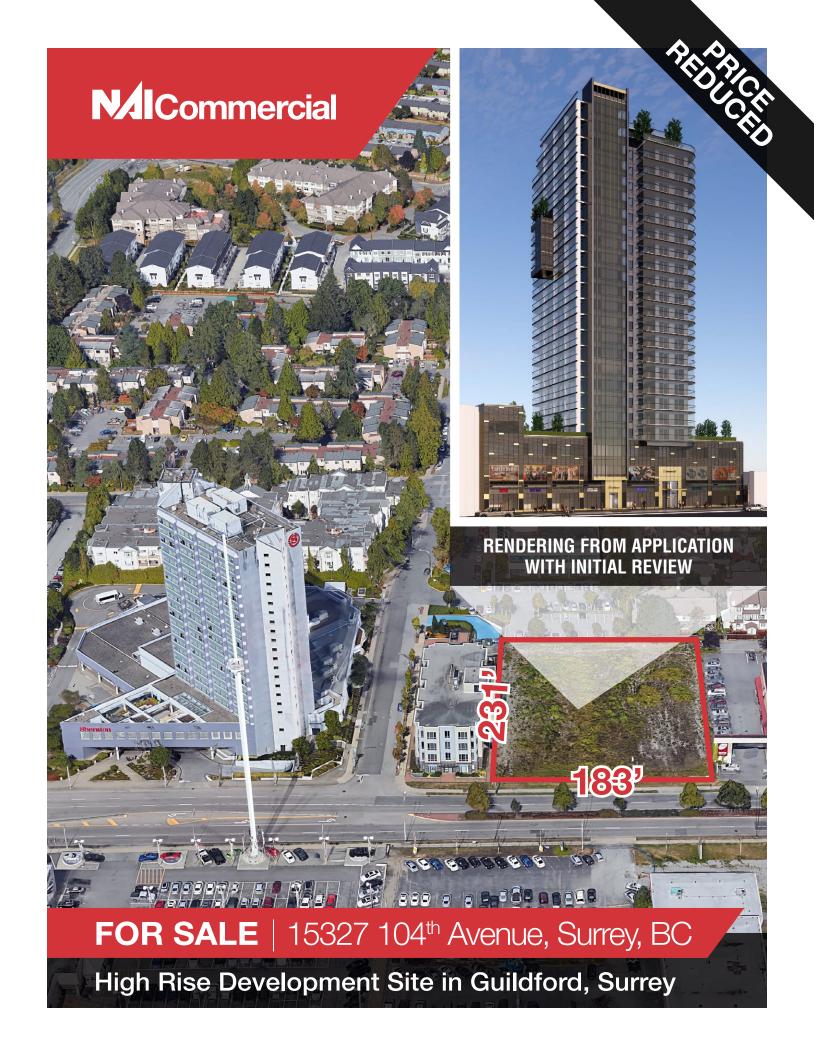

#### **Civic Address**

15327 104th Avenue Surrey, BC V3R 1N5

#### Lot Size

42,186.96 SF or 0.97 acres

#### **Dimensions**

182.67' frontage x 231.03' deep

#### **Price**

\$18,500,000

## 15327 104th Ave, Surrey, BC

#### Overview

The subject property is an unimproved lot located on the north side of 104 Avenue just east of 153 Street in the Guildford area of Surrey. The area is rich with amenities such as the Sheraton Hotel (directly across 153 Street) Guildford Recreation Centre, the Guildford Public Library, banks, restaurants, car dealerships and is a short walk to the Guildford Town Centre mall which is home to many retailers, a BC Liquor Store and is anchored by the Hudson's Bay.