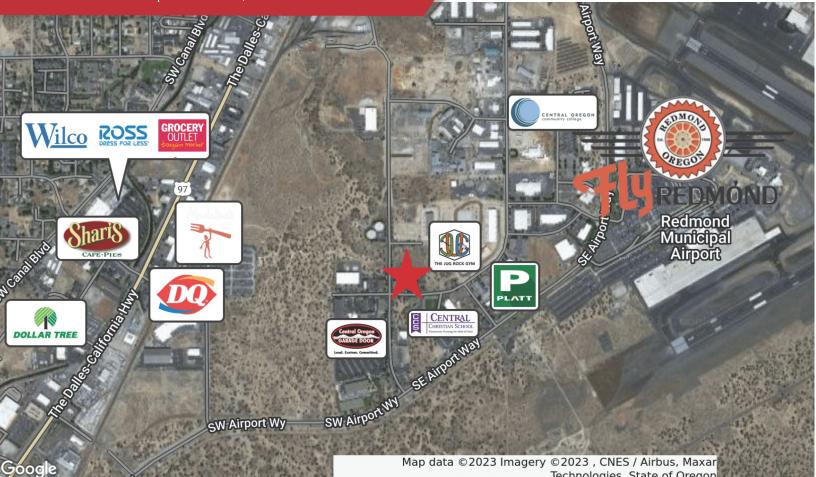

### Redmond Landing Professional Building

Professional office building with ADA elevator, abundant parking, and prestigious tenants. Adjacent to the Redmond Airport and COCC Redmond Campus. Close to downtown with easy access to Hwy 97. Monument and building directory signage. Secure, keyless entry. Professionally managed.

#### **10 MILE DEMOGRAPHICS**

Walt Ramage, Partner Licensed Oregon Principal Broker +1 541 771 8260 wramage@naicascade.com The information contained in the Marketing Brochure has be obtained from sources we believe to be reliable; howeve troker has not verified, and will not verify, any of the infonation contained herein, nor has Broker conducted any invesation regarding these matters and makes no warranty epresentation whatsoever regarding the accuracy or complete less of the information provided including but not limited quare footage. All potential purchasers must take appropria was uncertained the information and the informat