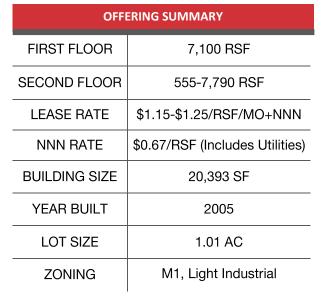

### Suite 101

7,100 | \$1.15/RSF CUP in place for church use Available Nov. 1

### Suite 201

5,473 SF | \$1.15/RSF Reception area 4 Private offices 2 Storage areas Built-in cubicles in open area Breakroom Mail room Climate controlled data room

### Suite 202

1,762 SF | \$1.25/RSF Reception area 4 Private offices Built-in cubicles Can be combined with Suite 201 for 7,235 RSF

### Suite 204

555 SF | \$1.25/RSF Open office space

Broker is a member of the ownership entity.