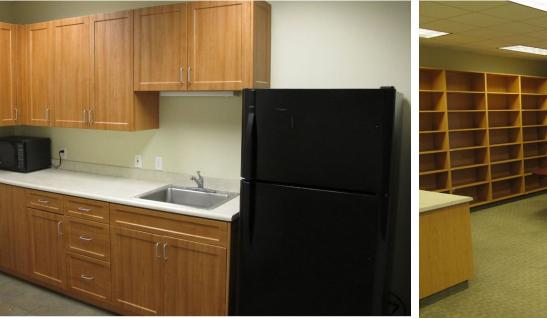

### Suite 201

5,473 SF | \$1.15/RSF Reception area 4 Private offices 2 Storage areas Built-in cubicles in open area Breakroom Mail room Climate controlled data room

### Suite 202

1,762 SF | \$1.25/RSF Reception area 4 Private offices Built-in cubicles Can be combined with Suite 201 for 7,235 RSF

### Suite 204

555 SF | \$1.25/RSF Open office space

Broker is a member of the ownership entity.