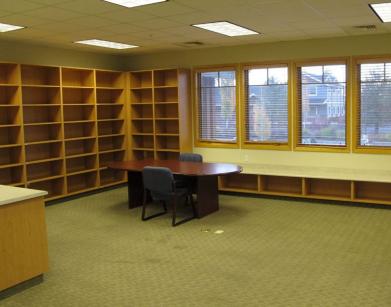

### Suite 201

5,473 SF | \$1.15/RSF Reception area 4 Private offices 2 Storage areas Built-in cubicles in open area Breakroom Mail room Climate controlled data room

### Suite 202

1,762 SF | \$1.25/RSF Reception area 4 Private offices Built-in cubicles Can be combined with Suite 201 for 7,235 RSF

### Suite 204

555 SF | \$1.25/RSF Open office space

Broker is a member of the ownership entity.