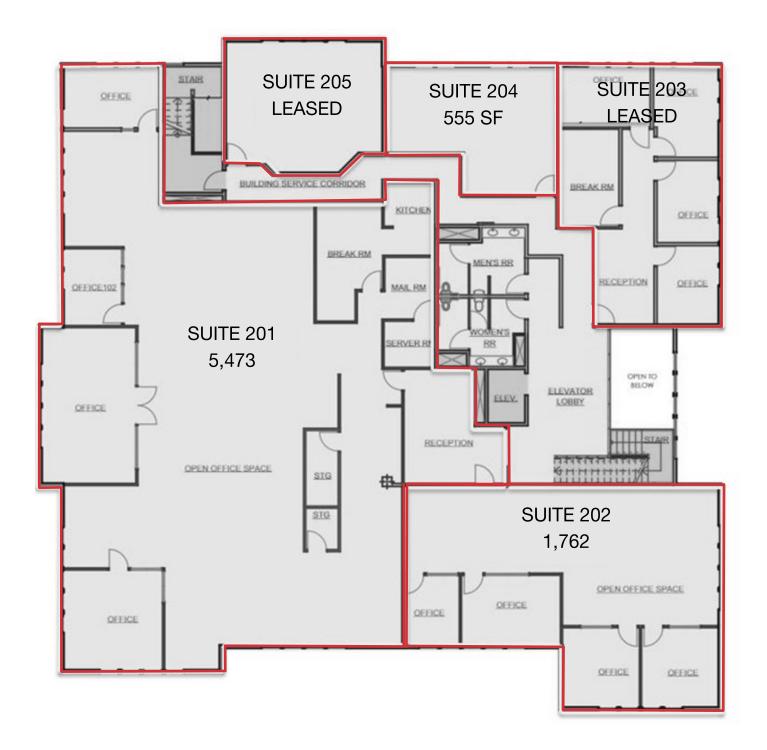

### Suite 201

5,473 SF | \$1.15/RSF Reception area 4 Private offices 2 Storage areas Built-in cubicles in open area Breakroom Mail room Climate controlled data room

### Suite 202

1,762 SF | \$1.25/RSF Reception area 4 Private offices Built-in cubicles Can be combined with Suite 201 for 7,235 RSF

### Suite 204

555 SF | \$1.25/RSF Open office space

Broker is a member of the ownership entity.

## Second Floor Plan

Walt Ramage, Partner Licensed Oregon Principal Broker +1 541 771 8260 wramage@naicascade.com he information contained in the Marketing Brochure has been btained from sources we believe to be reliable; however, roker has not verified, and will not verify, any of the infornation contained herein, nor has Broker conducted any investiation regarding these matters and makes no warranty or epresentation whatsoever regarding the accuracy or completeless of the information provided including but not limited to quare footage. All potential purchasers must take appropriate neasures to verify all of the information set forth herein.