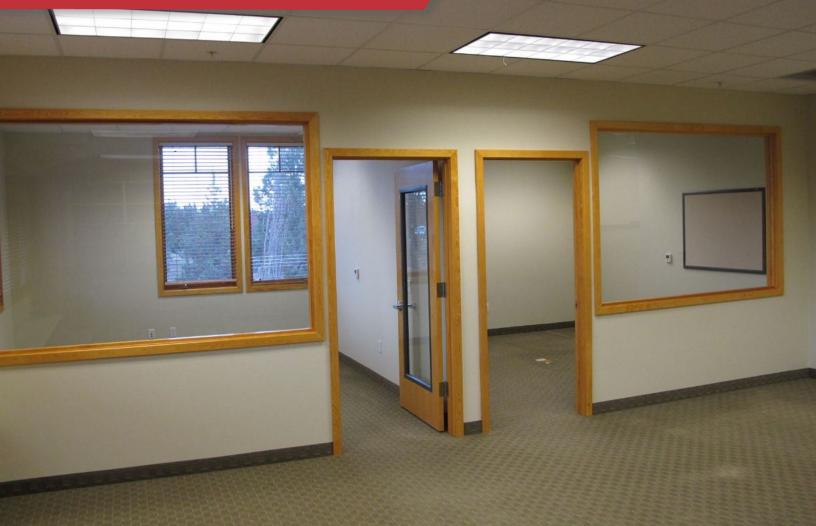

### Suite 101

7,100 | \$1.15/RSF CUP in place for church use Available Nov. 1

### Suite 201

5,473 SF | \$1.15/RSF Reception area 4 Private offices 2 Storage areas Built-in cubicles in open area Breakroom Mail room Climate controlled data room

### Suite 202

1,762 SF | \$1.25/RSF Reception area 4 Private offices Built-in cubicles Can be combined with Suite 201 for 7,235 RSF

### Suite 204

555 SF | \$1.25/RSF Open office space

Broker is a member of the ownership entity.