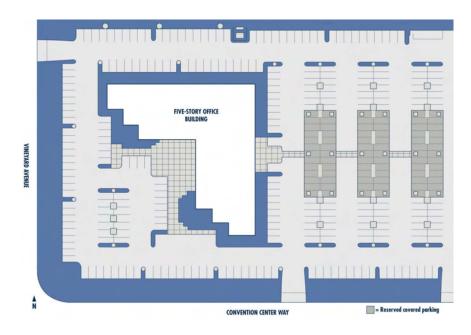

### **DISTINCTIVE OFFICE BUILDING FEATURES**

- Only 1 Small Suite Remaining
- Suite 106: +971 SF
- \$1,000 Broker Bonus on Leases of 3+ years signed on or before 1/31/2020
- Class A Building in Ontario has been completely renovated inside and out
- High image lobby
- Freeway visibility with signage opportunity
- 4/1,000 parking with potential for 5/1,000
- Located next to Ontario Convention Center, In-n-Out, and Double Tree