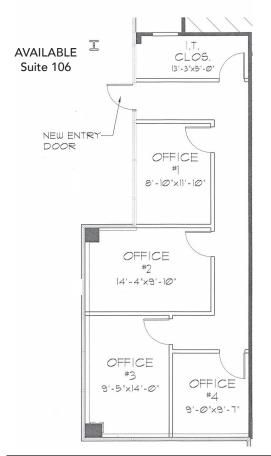

### **DISTINCTIVE OFFICE BUILDING FEATURES**

- Only 1 Small Suite Remaining
- Suite 106: +971 SF
- \$1,000 Broker Bonus on Leases of 3+ years signed on or before 1/31/2020
- Class A Building in Ontario has been completely renovated inside and out
- High image lobby
- Freeway visibility with signage opportunity
- 4/1,000 parking with potential for 5/1,000
- Located next to Ontario Convention Center, In-n-Out, and Double Tree

### 430 North Vineyard Avenue | Ontario, CA 91764

| SUITE#    | SIZE   | RATE       | BUILD-OUT             |
|-----------|--------|------------|-----------------------|
| Suite 106 | 971 SF | \$2.05 FSG | Small Suite for Lease |