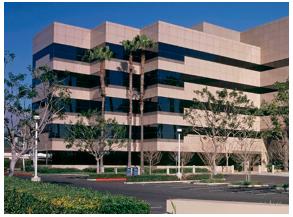

## **ONTARIO CORPORATE CENTER**

430 North Vineyard Avenue | Ontario, CA 91764

### **DISTINCTIVE OFFICE BUILDING FEATURES**

- Only 1 Small Suite Remaining
- Suite 106: +971 SF
- \$1,000 Broker Bonus on Leases of 3+ years signed on or before 1/31/2020
- Class A Building in Ontario has been completely renovated inside and out
- High image lobby
- Freeway visibility with signage opportunity
- 4/1,000 parking with potential for 5/1,000
- Located next to Ontario Convention Center, In-n-Out, and Double Tree

# **ONTARIO CORPORATE CENTER**

Class A Office Space