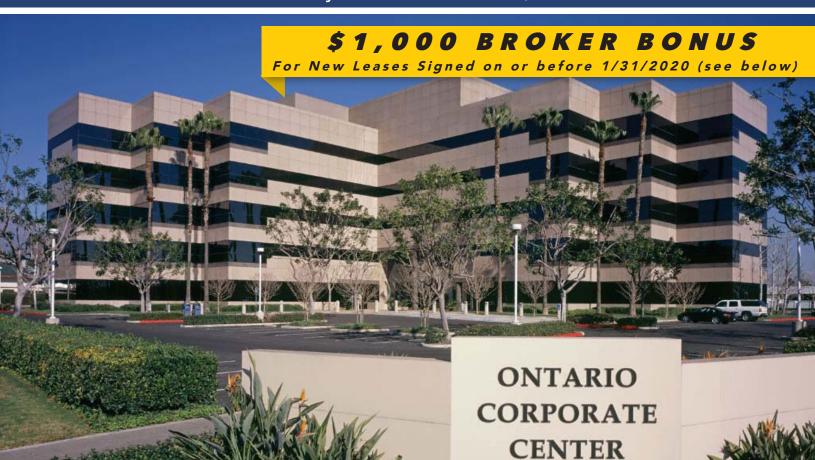

## **ONTARIO CORPORATE CENTER**

430 North Vineyard Avenue | Ontario, CA 91764

### **DISTINCTIVE OFFICE BUILDING FEATURES**

- Only 1 Small Suite Remaining
- Suite 106: +971 SF
- \$1,000 Broker Bonus on Leases of 3+ years signed on or before 1/31/2020
- Class A Building in Ontario has been completely renovated inside and out
- High image lobby
- Freeway visibility with signage opportunity
- 4/1,000 parking with potential for 5/1,000
- Located next to Ontario Convention Center, In-n-Out, and Double Tree