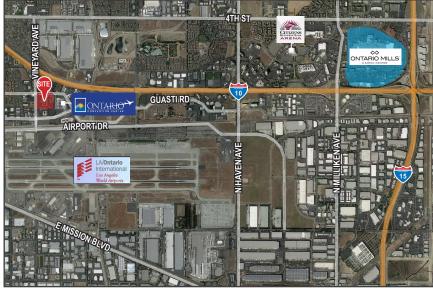

## **ONTARIO CORPORATE CENTER**

430 North Vineyard Avenue | Ontario, CA 91764

### **DISTINCTIVE OFFICE BUILDING FEATURES**

- Only 1 Small Suite Remaining
- Suite 106: +971 SF
- \$1,000 Broker Bonus on Leases of 3+ years signed on or before 1/31/2020
- Class A Building in Ontario has been completely renovated inside and out
- High image lobby
- Freeway visibility with signage opportunity
- 4/1,000 parking with potential for 5/1,000
- Located next to Ontario Convention Center, In-n-Out, and Double Tree