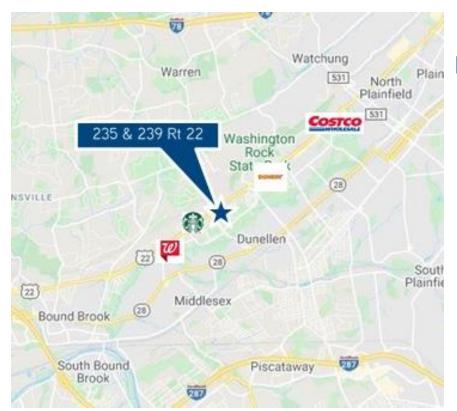

## Location

- Excellent visibility on Route 22
- Proximate to I-287 and Route 78
- Approximately 8 miles to the Bridgewater Mall
- Convenient to Robert Wood Johnson, Memorial Sloan Kettering and Barnabas Health