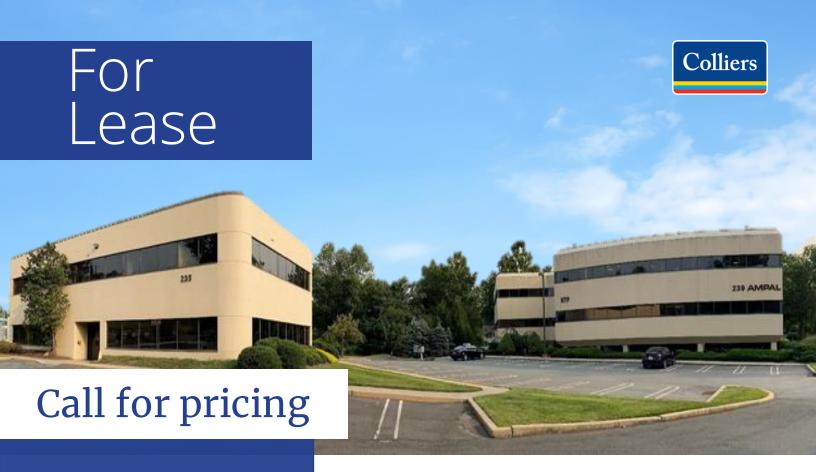

# 235 & 239 Route 22 Green Brook, NJ

## Property Features

- · Great window line with ample natural light
- Private restrooms in some suites
- Well-maintained with long-term owner
- Office park setting
- 5+ cars per 1,000 SF with some covered parking
- Additional pad site for further development/additional parking