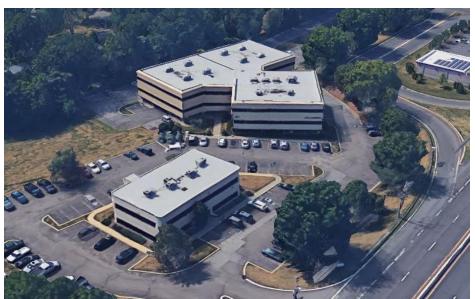

# 235 & 239 Route 22 Green Brook, NJ

## Property Features

- · Great window line with ample natural light
- Private restrooms in some suites
- Well-maintained with long-term owner
- Office park setting
- 5+ cars per 1,000 SF with some covered parking
- Additional pad site for further development/additional parking