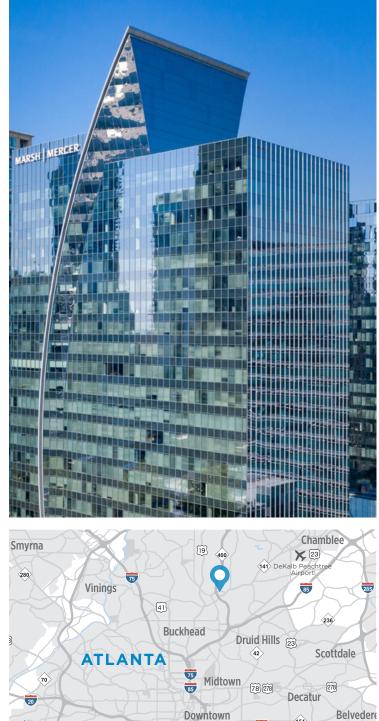

## **TWO ALLIANCE CENTER**

3560 Lenox Road | Atlanta

## **BUILDING SPECIFICATIONS**

| Square Footage      | 491,888 SF |
|---------------------|------------|
| Typical Floor Plate | 25,000 SF  |
| No. of Floors       | 29         |
| Total Parking       | 2.5/1,000  |

- On-site amenities including a Verve . customer lounge, Spark conference center, Velocity fitness center, and cafe
- Covered parking garage directly below . building
- Within walking distance of Phipps Plaza, . Lenox Square and Peachtree Road
- Immediate access to GA 400 and direct • access to Buckhead MARTA train station
- Minutes from Central Perimeter, Midtown, • and Downtown
- 24-hour security and on-site management •