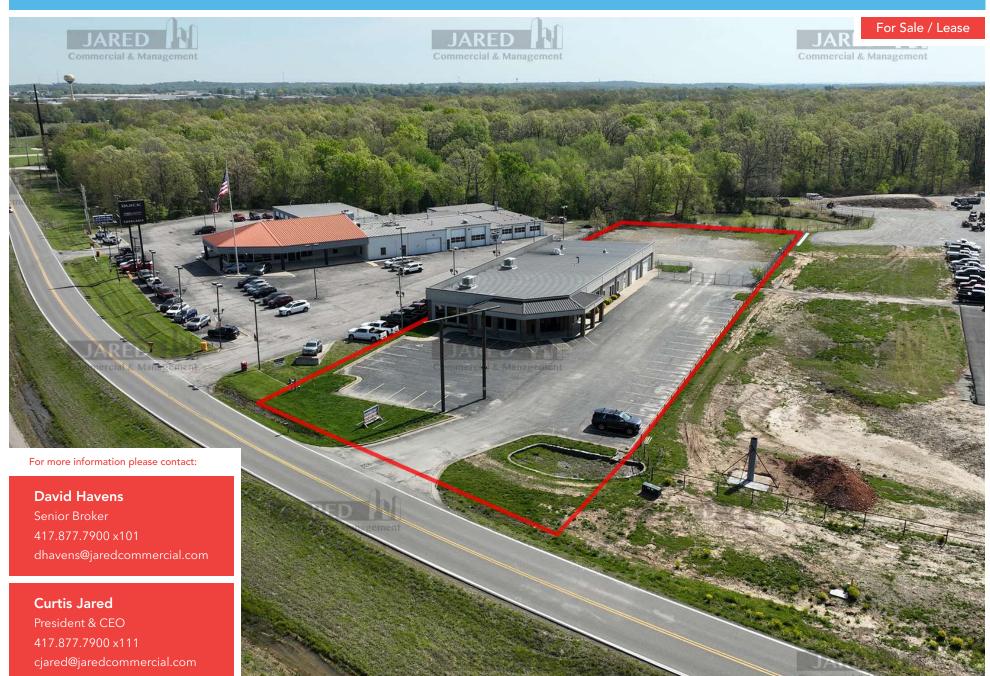

### **PROPERTY SUMMARY**

### PROPERTY DESCRIPTION

Introducing a prime investment opportunity in Lebanon, MO! This 11,286 SF commercial building, zoned for maximum potential, is ideally positioned for retail or free-standing development. With easy access, excellent interstate visibility, a free-standing layout, and a fenced back lot, this property offers an ideal canvas for creating a high-impact commercial presence. Embrace the chance to establish a prominent retail or free-standing building in a sought-after location, primed for success and growth. Don't miss out on this exceptional investment prospect in the thriving market of Lebanon, MO.

### OFFERING SUMMARY

| Sale Price:    | \$1,600,000         |
|----------------|---------------------|
| Lease Rate:    | \$10.00 SF/yr (NNN) |
| Available SF:  | 11,286 SF           |
| Lot Size:      | 1.96 Acres          |
| Building Size: | 11,286 SF           |