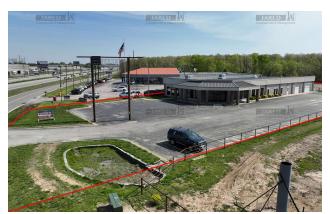

### PROPERTY DESCRIPTION

Introducing a prime investment opportunity in Lebanon, MO! This 11,286 SF commercial building, zoned for maximum potential, is ideally positioned for retail or free-standing development. With easy access, excellent interstate visibility, a free-standing layout, and a fenced back lot, this property offers an ideal canvas for creating a high-impact commercial presence. Embrace the chance to establish a prominent retail or free-standing building in a sought-after location, primed for success and growth. Don't miss out on this exceptional investment prospect in the thriving market of Lebanon, MO.

## **ADDITIONAL PHOTOS**

2870 S Ingram Mill Rd | Springfield, MO 65804 |

417.877.7900

2410 EVERGREEN PKWY, LEBANON, MO 65536

RETAILER MAP

2870 S Ingram Mill Rd | Springfield, MO 65804 |

417.877.7900

TRAFFIC COUNT MAP 2410 EVERGREEN PKWY, LEBANON, MO 65536