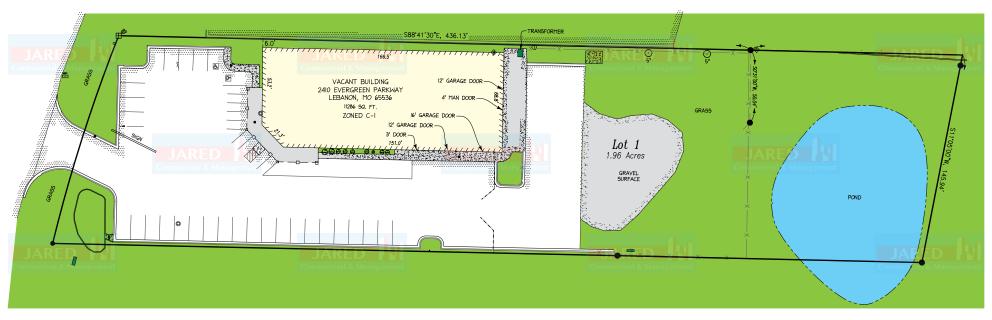

### **AVAILABLE SPACES**

**SUITE LEASE TYPE LEASE RATE TENANT** SIZE (SF) **DESCRIPTION** 

SITE PLAN

2410 EVERGREEN PKWY, LEBANON, MO 65536

2410 EVERGREEN PKWY, LEBANON, MO 65536