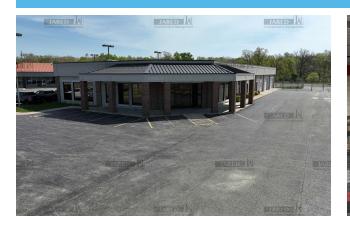

### **PROPERTY SUMMARY**

### PROPERTY DESCRIPTION

Introducing a prime investment opportunity in Lebanon, MO! This 11,286 SF commercial building, zoned for maximum potential, is ideally positioned for retail or free-standing development. With easy access, excellent interstate visibility, a free-standing layout, and a fenced back lot, this property offers an ideal canvas for creating a high-impact commercial presence. Embrace the chance to establish a prominent retail or free-standing building in a sought-after location, primed for success and growth. Don't miss out on this exceptional investment prospect in the thriving market of Lebanon, MO.

#### **PROPERTY HIGHLIGHTS**

- Easy Access.
- Great Visibility.
- Interstate Visibility.

### OFFERING SUMMARY

| Sale Price:    | \$1,600,000         |
|----------------|---------------------|
| Lease Rate:    | \$10.00 SF/yr (NNN) |
| Available SF:  | 11,286 SF           |
| Lot Size:      | 1.96 Acres          |
| Building Size: | 11,286 SF           |