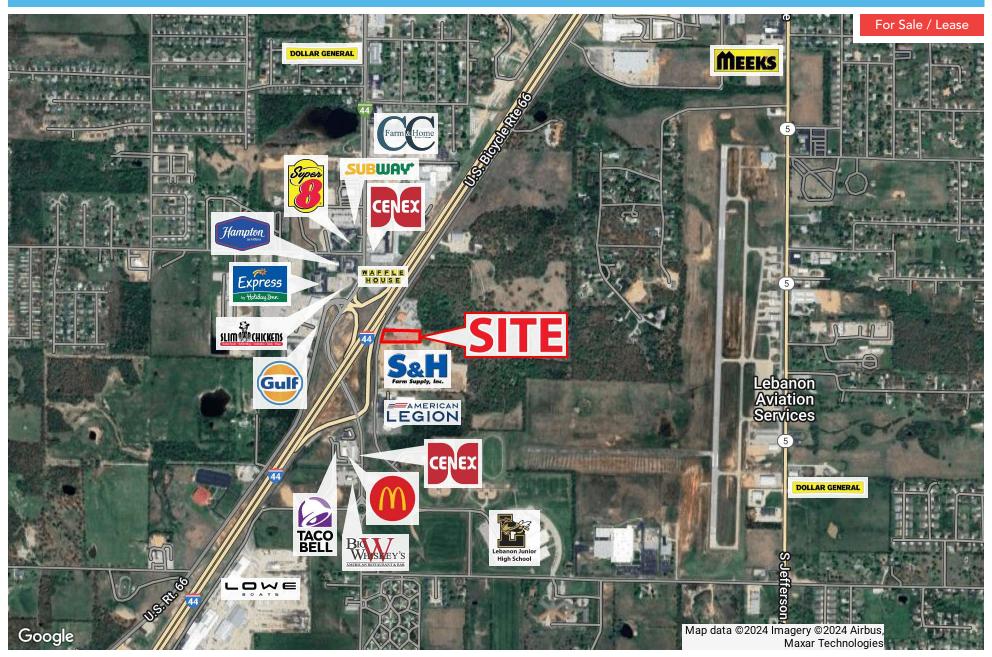

## **ADDITIONAL PHOTOS**

2870 S Ingram Mill Rd | Springfield, MO 65804 |

417.877.7900

2410 EVERGREEN PKWY, LEBANON, MO 65536

RETAILER MAP

2870 S Ingram Mill Rd | Springfield, MO 65804 |

417.877.7900

TRAFFIC COUNT MAP 2410 EVERGREEN PKWY, LEBANON, MO 65536