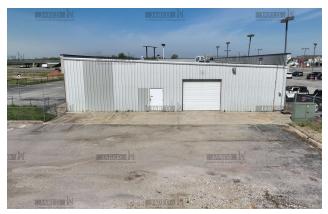

### PROPERTY DESCRIPTION

Introducing a prime investment opportunity in Lebanon, MO! This 11,286 SF commercial building, zoned for maximum potential, is ideally positioned for retail or free-standing development. With easy access, excellent interstate visibility, a free-standing layout, and a fenced back lot, this property offers an ideal canvas for creating a high-impact commercial presence. Embrace the chance to establish a prominent retail or free-standing building in a sought-after location, primed for success and growth. Don't miss out on this exceptional investment prospect in the thriving market of Lebanon, MO.

### OFFERING SUMMARY

| Sale Price:    | \$1,600,000         |
|----------------|---------------------|
| Lease Rate:    | \$10.00 SF/yr (NNN) |
| Available SF:  | 11,286 SF           |
| Lot Size:      | 1.96 Acres          |
| Building Size: | 11,286 SF           |