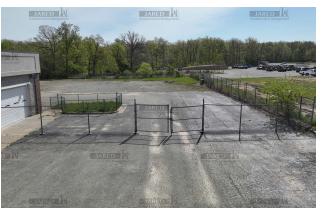

### PROPERTY DESCRIPTION

Introducing a prime investment opportunity in Lebanon, MO! This 11,286 SF commercial building, zoned for maximum potential, is ideally positioned for retail or free-standing development. With easy access, excellent interstate visibility, a free-standing layout, and a fenced back lot, this property offers an ideal canvas for creating a high-impact commercial presence. Embrace the chance to establish a prominent retail or free-standing building in a sought-after location, primed for success and growth. Don't miss out on this exceptional investment prospect in the thriving market of Lebanon, MO.

## **ADDITIONAL PHOTOS**

2870 S Ingram Mill Rd | Springfield, MO 65804 |

417.877.7900

2410 EVERGREEN PKWY, LEBANON, MO 65536

RETAILER MAP

2870 S Ingram Mill Rd | Springfield, MO 65804 |

417.877.7900

TRAFFIC COUNT MAP 2410 EVERGREEN PKWY, LEBANON, MO 65536