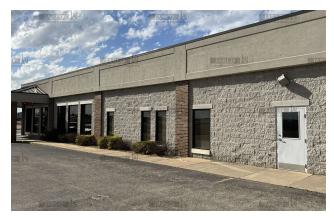

### PROPERTY DESCRIPTION

Introducing a prime investment opportunity in Lebanon, MO! This 11,286 SF commercial building, zoned for maximum potential, is ideally positioned for retail or free-standing development. With easy access, excellent interstate visibility, a free-standing layout, and a fenced back lot, this property offers an ideal canvas for creating a high-impact commercial presence. Embrace the chance to establish a prominent retail or free-standing building in a sought-after location, primed for success and growth. Don't miss out on this exceptional investment prospect in the thriving market of Lebanon, MO.

## **ADDITIONAL PHOTOS**

2870 S Ingram Mill Rd | Springfield, MO 65804 |

417.877.7900

2410 EVERGREEN PKWY, LEBANON, MO 65536

RETAILER MAP

2870 S Ingram Mill Rd | Springfield, MO 65804 |

417.877.7900

TRAFFIC COUNT MAP 2410 EVERGREEN PKWY, LEBANON, MO 65536