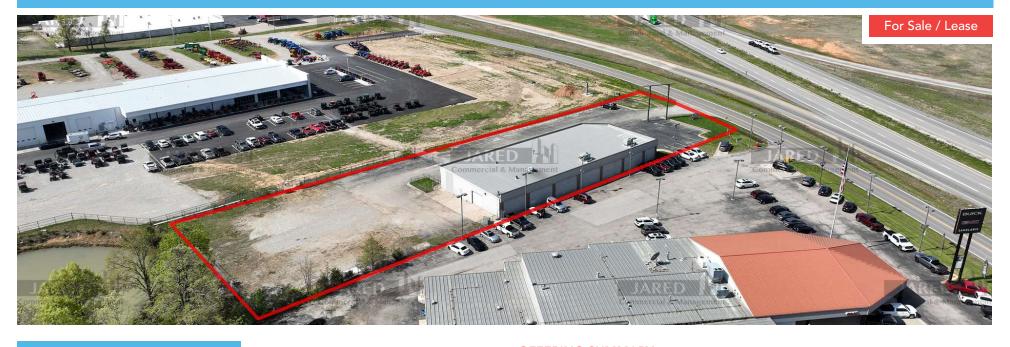

## **ADDITIONAL PHOTOS**

2870 S Ingram Mill Rd | Springfield, MO 65804 |

417.877.7900

2410 EVERGREEN PKWY, LEBANON, MO 65536

RETAILER MAP

2870 S Ingram Mill Rd | Springfield, MO 65804 |

417.877.7900

TRAFFIC COUNT MAP 2410 EVERGREEN PKWY, LEBANON, MO 65536