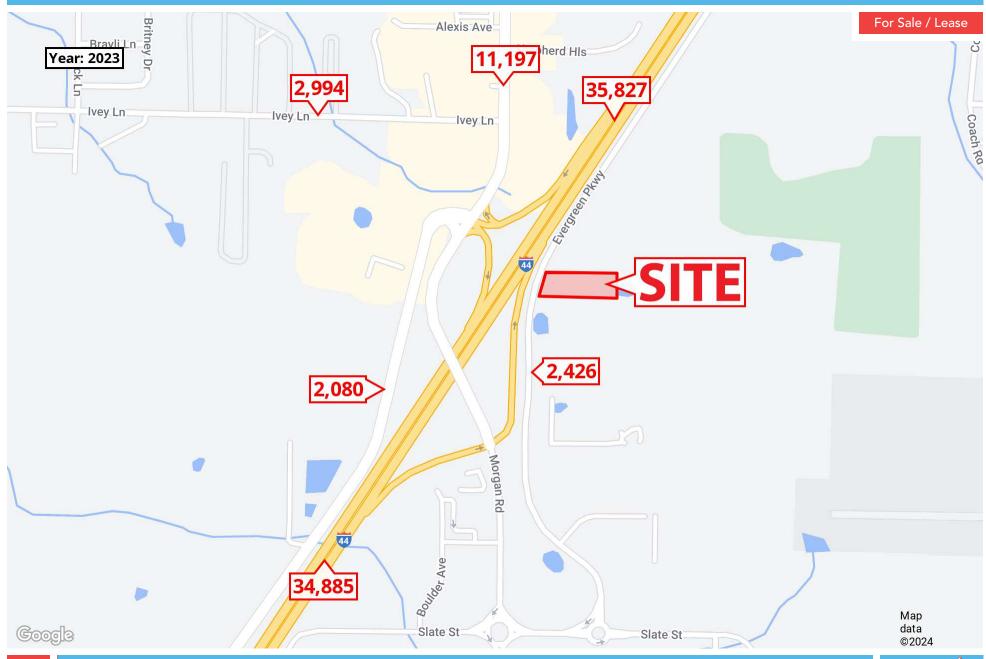

## **ADDITIONAL PHOTOS**

2870 S Ingram Mill Rd | Springfield, MO 65804 |

417.877.7900

2410 EVERGREEN PKWY, LEBANON, MO 65536

RETAILER MAP

2870 S Ingram Mill Rd | Springfield, MO 65804 |

417.877.7900

TRAFFIC COUNT MAP 2410 EVERGREEN PKWY, LEBANON, MO 65536