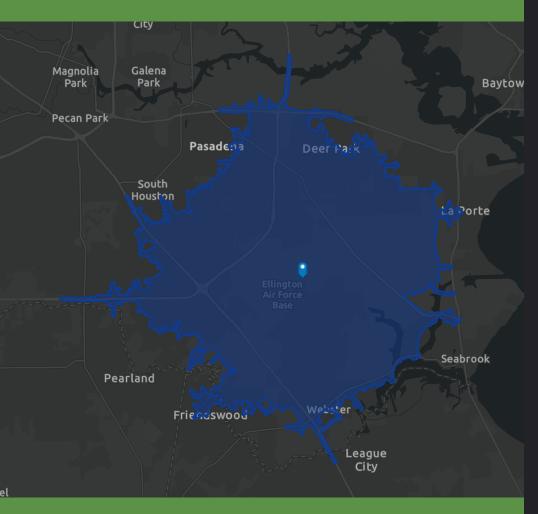

# **DEMOGRAPHIC PROFILE**

Space Center Storage (Retail Site)

Drive time of 15 minutes

This infographic contains data provided by Esri. The vintage of the data is 2023, 2028

© 2023 Esri

THE SCIENCE OF WHERE