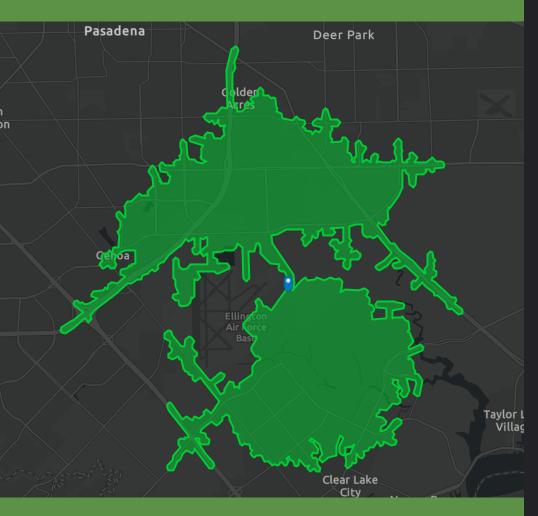

# **DEMOGRAPHIC PROFILE**

Space Center Storage (Retail Site)

Drive time of 10 minutes

This infographic contains data provided by Esri. The vintage of the data is 2023, 2028

© 2023 Esri

THE SCIENCE OF WHERE