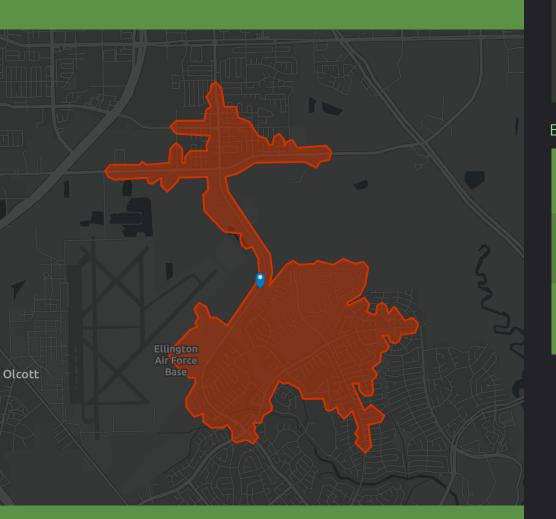

# **DEMOGRAPHIC PROFILE**

Space Center Storage (Retail Site)

Drive time of 5 minutes

This infographic contains data provided by Esri. The vintage of the data is 2023, 2028

© 2023 Esri

THE SCIENCE OF WHERE