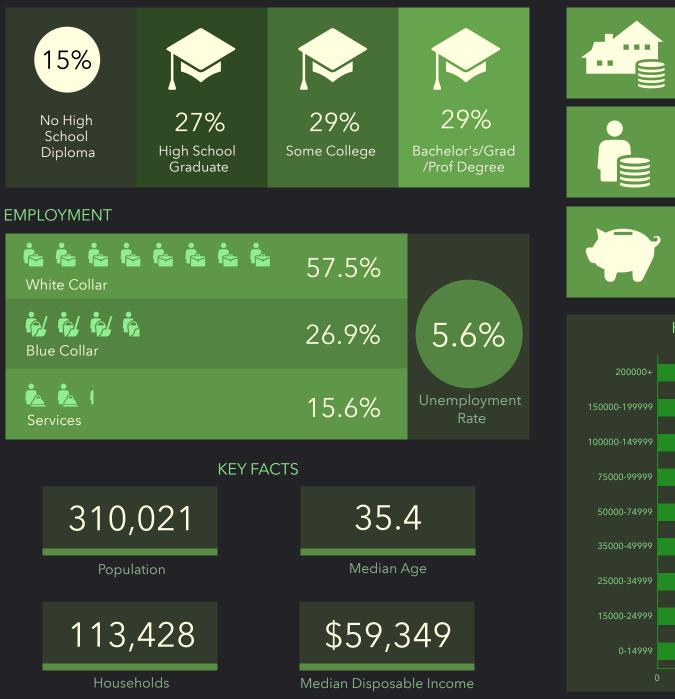

#### INCOME

\$70,999

\$36,360

\$116,977

HOUSEHOLD INCOME (\$)

| 0 | 4,000 | 8,000 | 12,000 | 16,000 | 20,000 |
|---|-------|-------|--------|--------|--------|