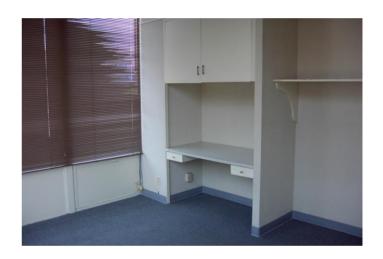

The main secretarial room measures 14'2" X 11' 0" excluding storage area and built-in computer desk. Separate bathrooms are provided for the office area and the warehouse area.

All information herein is believed to be accurate, but is not warranted and no liability or errors or omissions is assumed. Prices as stated herein and property availability is subject to change and/or sale or lease without prior notice, and all sizes and dimensions are subject to correction.