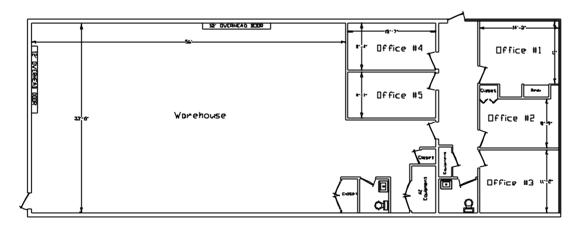

## Lease \$2,650 per month

- Approx. 3,500 Square Feet
- 2,100 Square Feet Warehouse Area
- Five Offices
- Brick Construction
- Centrally Located
- Additional Information and Pictures upon request.
- Network Wiring
- Ample Parking
- Excellent Visibility and Access
- Lease \$2,650 per month
- Ample Storage

The main secretarial room measures 14'2" X 11' 0" excluding storage area and built-in computer desk. Separate bathrooms are provided for the office area and the warehouse area.

All information herein is believed to be accurate, but is not warranted and no liability or errors or omissions is assumed. Prices as stated herein and property availability is subject to change and/or sale or lease without prior notice, and all sizes and dimensions are subject to correction.