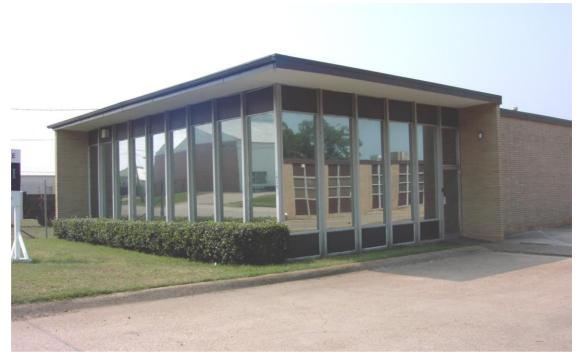

## **Office and Warehouse**

This highly visible office and warehouse is located within the Roberts Center Complex which benefits from an outstanding location in one of Shreveport's fastest growing business areas. Amenities include carpeting, outside sprinkler system, and security system. Owner/Licensed Real Estate Agent. 7/1/24

## Lease \$2,650 per month

- Approx. 3,500 Square Feet
- 2,100 Square Feet Warehouse Area
- Five Offices
- Brick Construction
- Centrally Located
- Additional Information and Pictures upon request.
- Network Wiring
- Ample Parking
- Excellent Visibility and Access
- Lease \$2,650 per month
- Ample Storage

1500 NORTH MARKET SUITE R-300 SHREVEPORT, LA 71107 FAX: 1-318-226-0965

EMAIL: BRUCE@ROBERTSCO.COM

LICENSED BY LOUISIANA REAL ESTATE COMMISSION

Located in the North Shreveport business district, this one-story office and warehouse offers strong visibility and excellent access to I-220, I-20, I-49, Fant Parkway, Shreveport's Entertainment District, North Caddo and Bossier Parish, and only 2 minutes from downtown Shreveport.