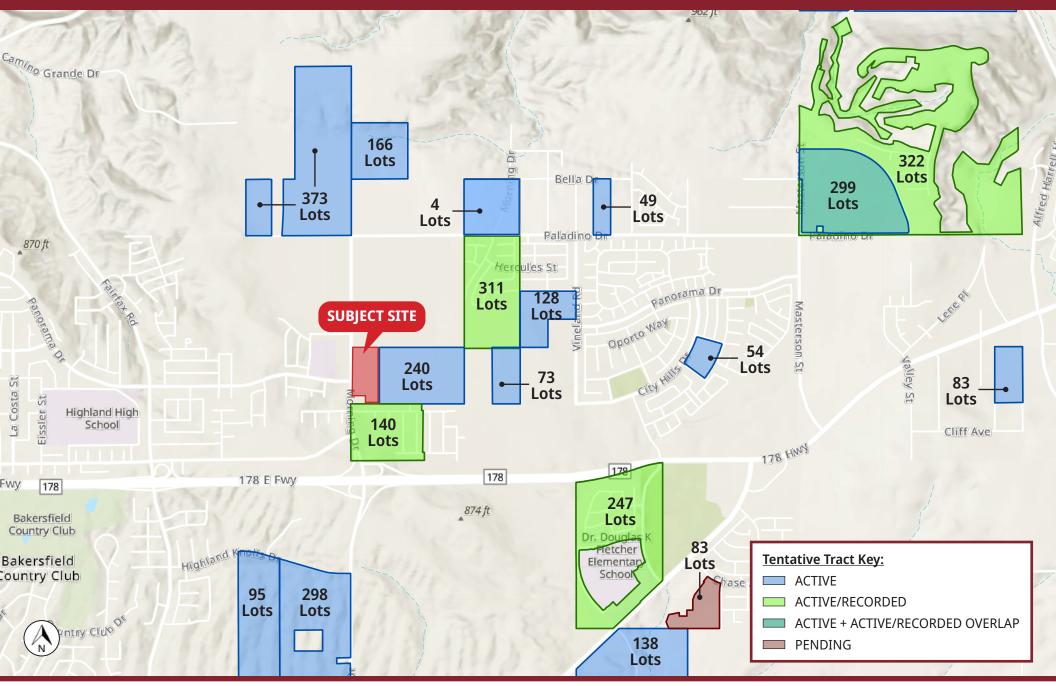

make no guarantee, warranty or representation about it. It is your responsibility to independently confirm its accuracy and completeness. Any projections, opinions, assumptions or estimates used are for example only and do not represent the current or future performance of the property. The value of this transaction to you depends on tax and other factors which should be evaluated by your tax, financial and legal advisors. You and your advisors should conduct a careful, independent investigation of the property to determined to your satisfaction the suitability of the property for your needs. Logos are for identification purposes only and may be trademarks of their respective companies.

## TENTATIVE TRACT MAP ACTIVITY

## Morning Dr & Panorama Dr | Bakersfield, CA 93306

APN: 531-011-04



The information above has been obtained from sources believed reliable. While we do not doubt its accuracy we have not verified it and make no guarantee, warranty or representation about it. It is your responsibility to independently confirm its accuracy and completeness. Any projections, opinions, assumptions or estimates used are for example only and do not represent the current or future performance of the property. The value of this transaction to you depends on tax and other factors which should be evaluated by your tax, financial and legal advisors. You and your advisors should conduct a careful, independent investigation of the property to determined to your satisfaction the suitability of the property for your needs. Logos are for identification purposes only and may be trademark