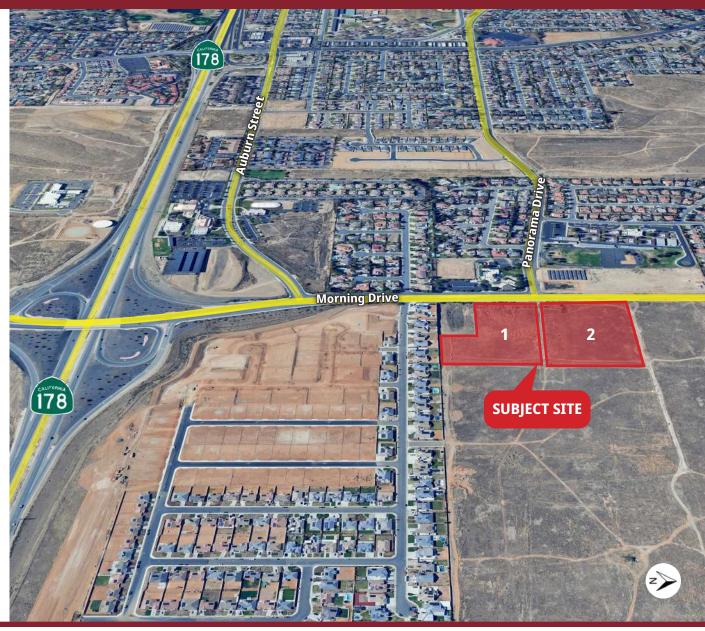

#### **AERIAL OVERVIEW**

#### **PROPERTY DETAILS**

- SALE PRICE: \$4,168,692.00 (\$5.50/PSF)
- TOTAL LOT AVAILABLE: +/- 17.4 AC GROSS PROPOSED TO BE 2 BLOCKS: #1: +/- 6.6 AC | #2: +/- 10.8 AC
- APN: 531-011-04, COUNTY OF KERN
- ZONING: C1, CITY OF BAKERSFIELD
- LOCATED IN NORTHEAST BAKERSFIELD NEAR NEWLY CONSTRUCTED RESIDENTIAL DEVELOPMENT
- LIMITED RETAIL COMPETITORS IN THE VICINITY
- ADJACENT TO US 178 MORNING DR. ON/OFF RAMP