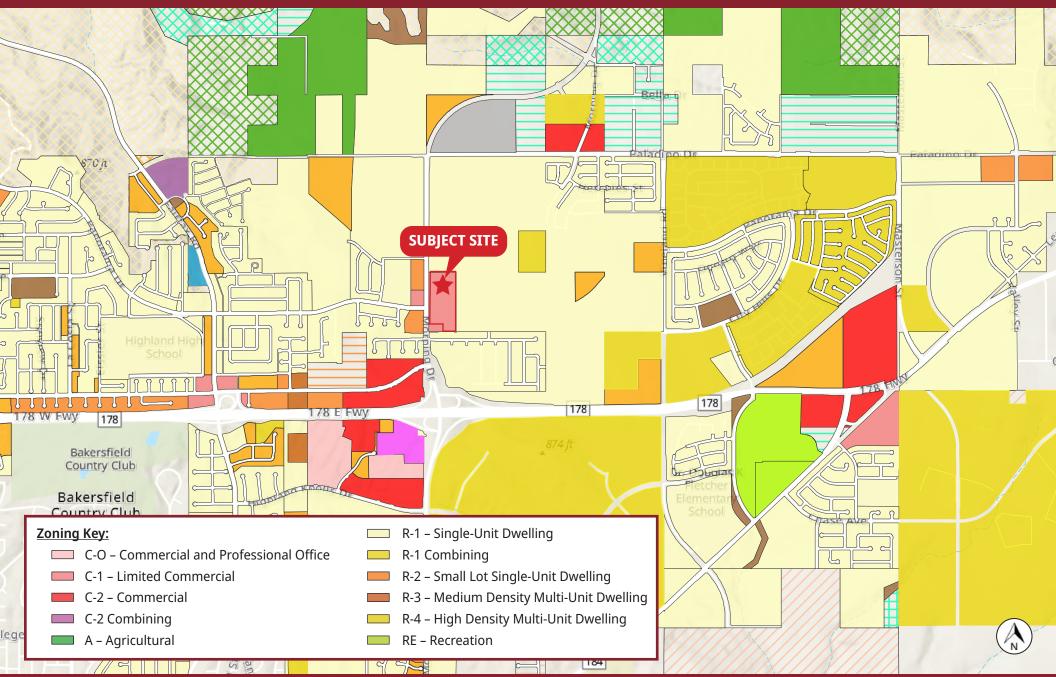

## **ZONING MAP**

#### **PROPERTY DETAILS**

- SALE PRICE: \$4,168,692.00 (\$5.50/PSF)
- TOTAL LOT AVAILABLE: +/- 17.4 AC GROSS PROPOSED TO BE 2 BLOCKS: #1: +/- 6.6 AC | #2: +/- 10.8 AC
- APN: 531-011-04, COUNTY OF KERN
- ZONING: C1, CITY OF BAKERSFIELD
- LOCATED IN NORTHEAST BAKERSFIELD NEAR NEWLY CONSTRUCTED RESIDENTIAL DEVELOPMENT
- LIMITED RETAIL COMPETITORS IN THE VICINITY
- ADJACENT TO US 178 MORNING DR. ON/OFF RAMP