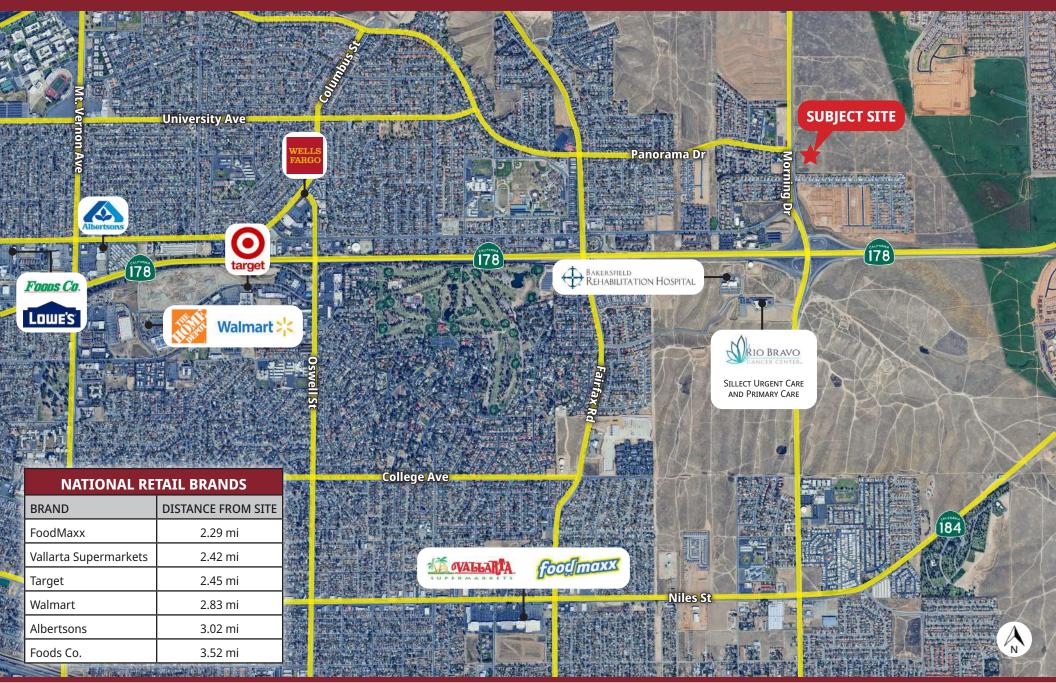

#### **PROPERTY DETAILS**

- SALE PRICE: \$4,168,692.00 (\$5.50/PSF)
- TOTAL LOT AVAILABLE: +/- 17.4 AC GROSS PROPOSED TO BE 2 BLOCKS: #1: +/- 6.6 AC | #2: +/- 10.8 AC
- APN: 531-011-04, COUNTY OF KERN
- ZONING: C1, CITY OF BAKERSFIELD
- LOCATED IN NORTHEAST BAKERSFIELD NEAR NEWLY CONSTRUCTED RESIDENTIAL DEVELOPMENT
- LIMITED RETAIL COMPETITORS IN THE VICINITY
- ADJACENT TO US 178 MORNING DR. ON/OFF RAMP