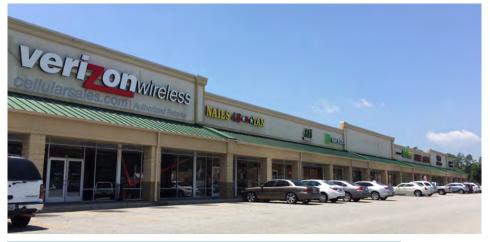

# Shops at Wal-Mart Supercenter - Swainsboro, GA

414 South Main Street Swainsboro, GA 30401

(Latitude, Longitude) (32.58916, -82.32715)

## The Shops at Wal-Mart are:

- In the heart of Swainsboro's retail market.
- Located on US Hwy 1, the main retail corridor.
- Anchored by Wal-Mart Supercenter and other tenants including First Franklin, Cato, Shoe Show, H&R Block, GNC, Little Caesar's, Subway and Verizon.