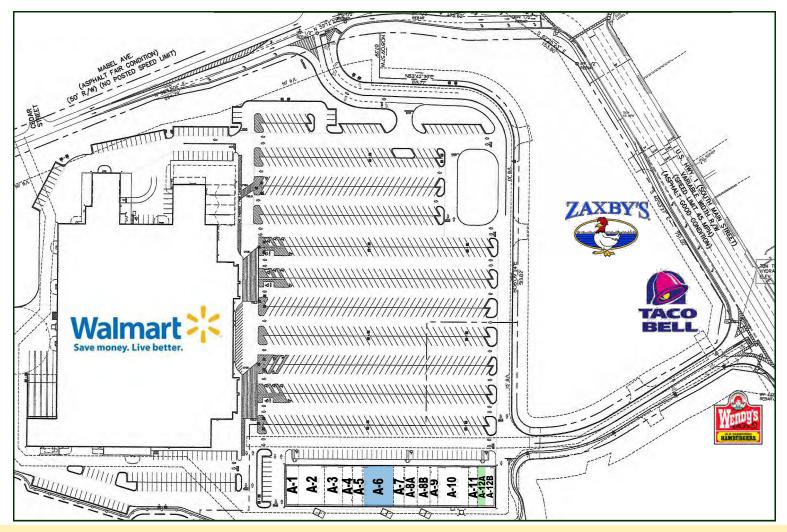

www.thetemplescompany.com

| TENANT ROLL: |                     |  |  |  |
|--------------|---------------------|--|--|--|
| Space        | Tenant              |  |  |  |
| A-1          | First Franklin      |  |  |  |
| A-2          | Cato                |  |  |  |
| A-3          | Shoe Show           |  |  |  |
| A-4          | GNC                 |  |  |  |
| A-5          | Tobacco/Vape Shop   |  |  |  |
| A-6          | Vacant              |  |  |  |
| A-7          | H&R Block           |  |  |  |
| A-8A         | Japanese Restaurant |  |  |  |
| A-8B         | Nails For You       |  |  |  |
| A-9          | Nails For You       |  |  |  |
| A-10         | Verizon             |  |  |  |
| A-11         | Subway              |  |  |  |
| A-12A        | Vacant              |  |  |  |
| A-12B        | Little Caesar's     |  |  |  |

| ASKING LEASE RATE: Address          | Size       | Dimensions  | Rent             | CAM, Taxes & Insurance* | Monthly Rent                     |
|-------------------------------------|------------|-------------|------------------|-------------------------|----------------------------------|
| 414 South Main Street - Suite A-6   | 4,800 s.f. | 60' x 80'   | \$12.50 per s.f. | \$2.17 per s.f.         | \$5,000.00 + 868.60 = \$5,868.00 |
| 414 South Main Street - Suite A-12A | 1,400 s.f. | 17.5′ x 80′ | \$12.50 per s.f. | \$2.17 per s.f.         | \$1,458.33 + 253.17 = \$1,711.50 |