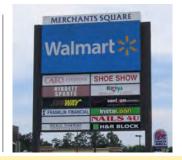

## The Shops at Wal-Mart are:

- In the heart of Swainsboro's retail market.
- Located on US Hwy 1, the main retail corridor.
- Anchored by Wal-Mart Supercenter and other tenants including First Franklin, Cato, Shoe Show, H&R Block, GNC, Little Caesar's, Subway and Verizon.

www.thetemplescompany.com

| TENANT ROLL: |                     |  |  |  |
|--------------|---------------------|--|--|--|
| Space        | Tenant              |  |  |  |
| A-1          | First Franklin      |  |  |  |
| A-2          | Cato                |  |  |  |
| A-3          | Shoe Show           |  |  |  |
| A-4          | GNC                 |  |  |  |
| A-5          | Tobacco/Vape Shop   |  |  |  |
| A-6          | Vacant              |  |  |  |
| A-7          | H&R Block           |  |  |  |
| A-8A         | Japanese Restaurant |  |  |  |
| A-8B         | Nails For You       |  |  |  |
| A-9          | Nails For You       |  |  |  |
| A-10         | Verizon             |  |  |  |
| A-11         | Subway              |  |  |  |
| A-12A        | Vacant              |  |  |  |
| A-12B        | Little Caesar's     |  |  |  |