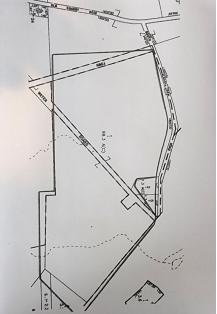

There is a water line that through the property. The city will allow (4), 60 foot easements to for access. (court approved)

Possibility to have a railroad spur (had tracks that ran to the property)

NYS Thruway 9 Miles