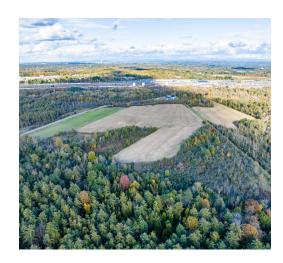

## 98.3 Industrial Acres

## Highlights

The 98.3 acre parcel is located adjacent to the CSX North east Hub in an Industrial Zoned area. The parcel is located 13 minutes to the NYS Thruway and 25 minutes From Albany of which provides a vibrant workforce. The lot is suitable for manufacturing and warehouse/distribution uses. This area is home to Owens Corning, Sabic, Iron Mountain, World Logistics, ADI, Messar and other major companies.