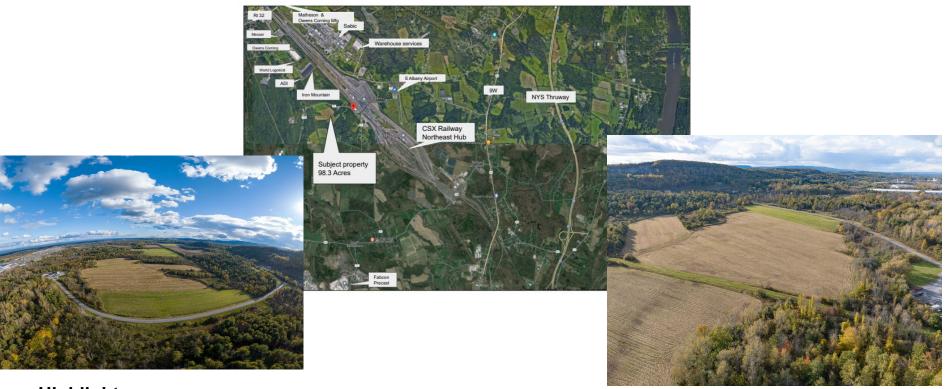

## Highlights

The 98.3 acre parcel is located adjacent to the CSX North east Hub in an Industrial Zoned area. The parcel is located 13 minutes to the NYS Thruway and 25 minutes From Albany of which provides a vibrant workforce. The lot is suitable for manufacturing and warehouse/distribution uses. This area is home to Owens Corning, Sabic, Iron Mountain, World Logistics, ADI, Messar and other major companies.

There is a water line that through the property. The city will allow (4), 60 foot easements to for access. (court approved)

Possibility to have a railroad spur (had tracks that ran to the property)

NYS Thruway 9 Miles

Albany 20 Miles

George Washington bridge 130 Miles

**Boston 160 Miles** 

Jay Himelson Licensed Associate Broker 845 222 0147 Jay. Himelson@Randcommercial.com