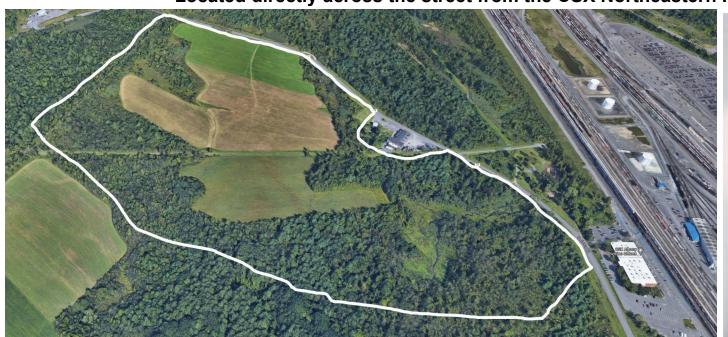

## 98.3 Industrial Acres

## Located directly across the street from the CSX Northeastern Hub

Jay Himelson Licensed Associate Broker 845 222 0147 C

## Highlights

The 98.3 acre parcel is located adjacent to the CSX North east Hub in an Industrial Zoned area. The parcel is located 13 minutes to the NYS Thruway and 25 minutes From Albany of which provides a vibrant workforce. The lot is suitable for manufacturing and warehouse/distribution uses. This area is home to Owens Corning, Sabic, Iron Mountain, World Logistics, ADI, Messar and other major companies.