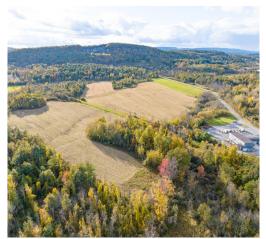

## 98.3 Industrial Acres

## Highlights

The 98.3 acre parcel is located adjacent to the CSX North east Hub in an Industrial Zoned area. The parcel is located 13 minutes to the NYS Thruway and 25 minutes From Albany of which provides a vibrant workforce. The lot is suitable for manufacturing and warehouse/distribution uses. This area is home to Owens Corning, Sabic, Iron Mountain, World Logistics, ADI, Messar and other major companies.