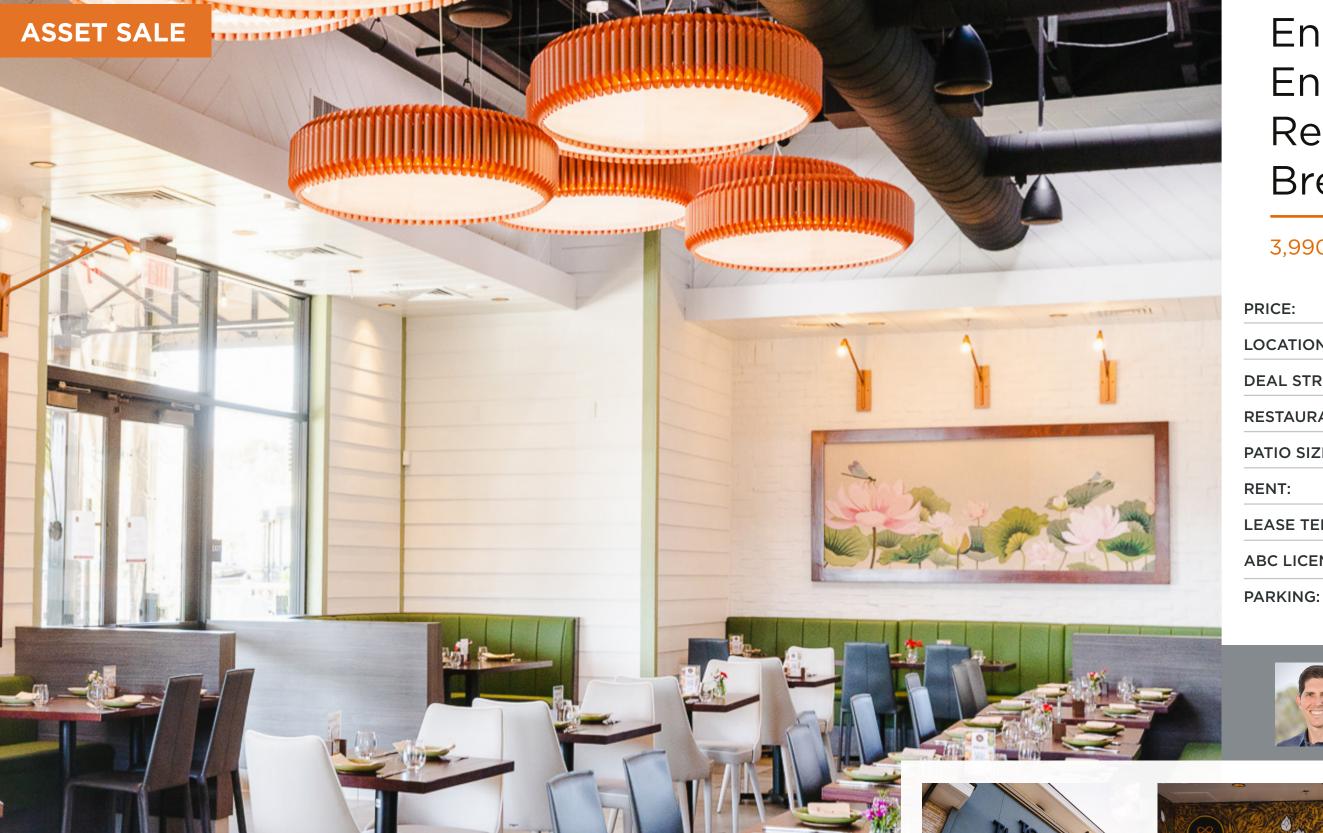

## Enchanting Endcap Restaurant in Bressi Ranch

3,990 SF + 830 SF Patio

PRICE: \$375,000 2668 Gateway Rd. Carlsbad, CA LOCATION: **DEAL STRUCTURE:** 3,990 SF **RESTAURANT SIZE:** 830 SF PATIO SIZES: \$26,110.48/mo All In RENT: LEASE TERM: 7 Years ABC LICENSE: Type 47

**Mike Spilky** 858-792-5521 CA LIC #01469032

Parking Lot

- Opportunity awaits in the upscale Bressi Ranch Village Center, which brings in 2.5 million visitors annually
- Ideal endcap location offering excellent street visibility and prominent signage
- No expense spared, this multi-million dollar buildout features an open concept kitchen, enclosed glass wine cellar and designer finishes
- Type 47 license available ideal for utilization at the expansive full-service bar with ample seating
- Impressive demographics, \$193,520 average household income within a 1 mile radius and population of 251,308 within a 5 mile radius
- Among strong anchor tenants and a unique blend of shops, services, restaurants and eateries