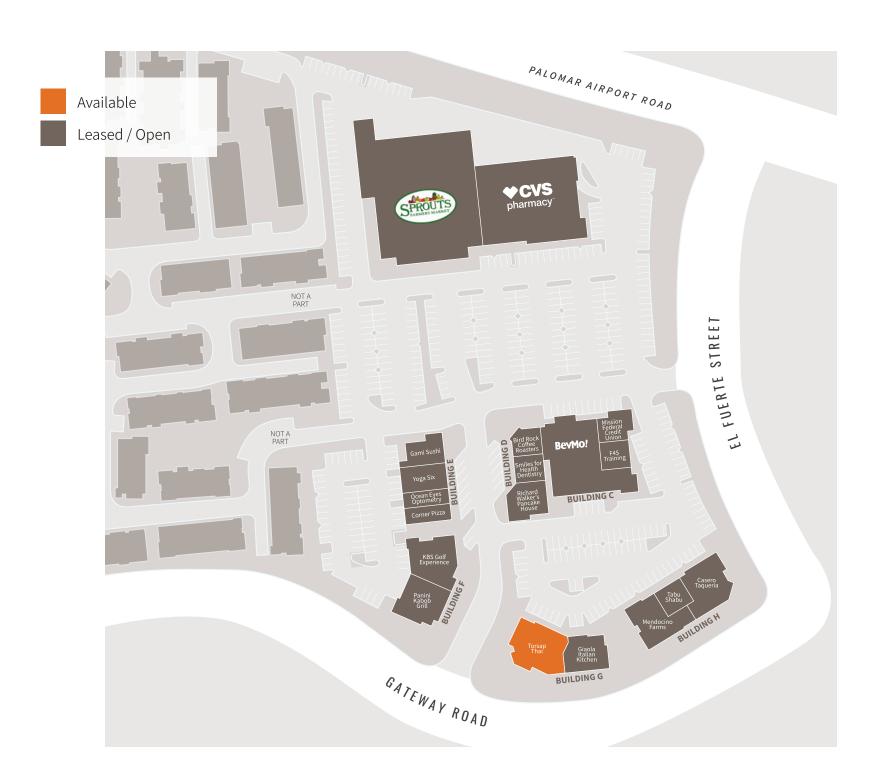

## Enchanting Endcap Restaurant in Bressi Ranch

3,990 SF + 830 SF Patio

PRICE: \$375,000 2668 Gateway Rd. Carlsbad, CA LOCATION: **DEAL STRUCTURE:** 3,990 SF **RESTAURANT SIZE:** 830 SF PATIO SIZES: \$26,110.48/mo All In RENT: LEASE TERM: 7 Years ABC LICENSE: Type 47

**Mike Spilky** 858-792-5521 CA LIC #01469032

Parking Lot

- Opportunity awaits in the upscale Bressi Ranch Village Center, which brings in 2.5 million visitors annually
- Ideal endcap location offering excellent street visibility and prominent signage
- No expense spared, this multi-million dollar buildout features an open concept kitchen, enclosed glass wine cellar and designer finishes
- Type 47 license available ideal for utilization at the expansive full-service bar with ample seating
- Impressive demographics, \$193,520 average household income within a 1 mile radius and population of 251,308 within a 5 mile radius
- Among strong anchor tenants and a unique blend of shops, services, restaurants and eateries