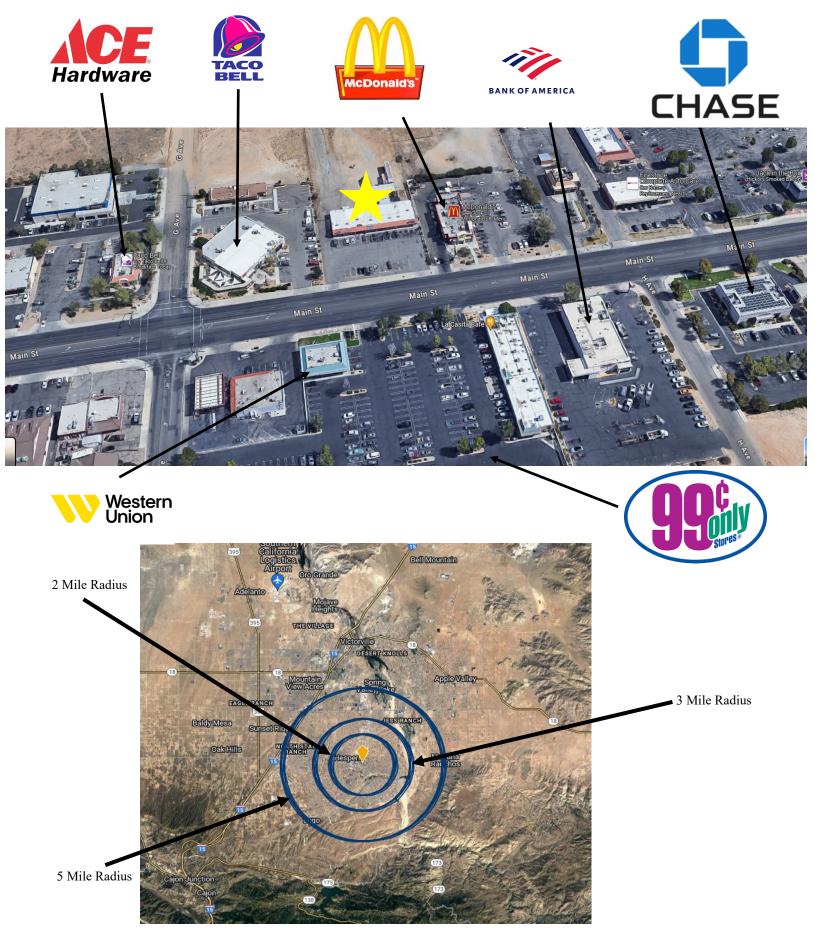

## RETAIL SPACE FOR LEASE! 17222 Main St. Hesperia. CA 92345

Commercial, Investment, and Industrial Brokerage

601 E. Glenoaks Boulevard Suite 206 Glendale, CA 91207 CalBRE No. 00862712 Phone: (818) 956-7006 Fax: (818) 956-1517

For more information contact: Joe Stitick, CCIM CalBRE No. 00527544 jstitick@investmentpropertysvcs.com

AS INDIVIDUAL MEMBERSHIP

- Unit: 17222
- Size: 878 ± SF
- Base Rent: \$1,360 Per Month
- Lease Term: 1-3 Years + Options to Extend
- Signage Available
- On-Site Parking Spaces
- Excess Land and Shop Space also Available
- Prospective tenant should verify proposed use with the City of Hesperia Planning Department