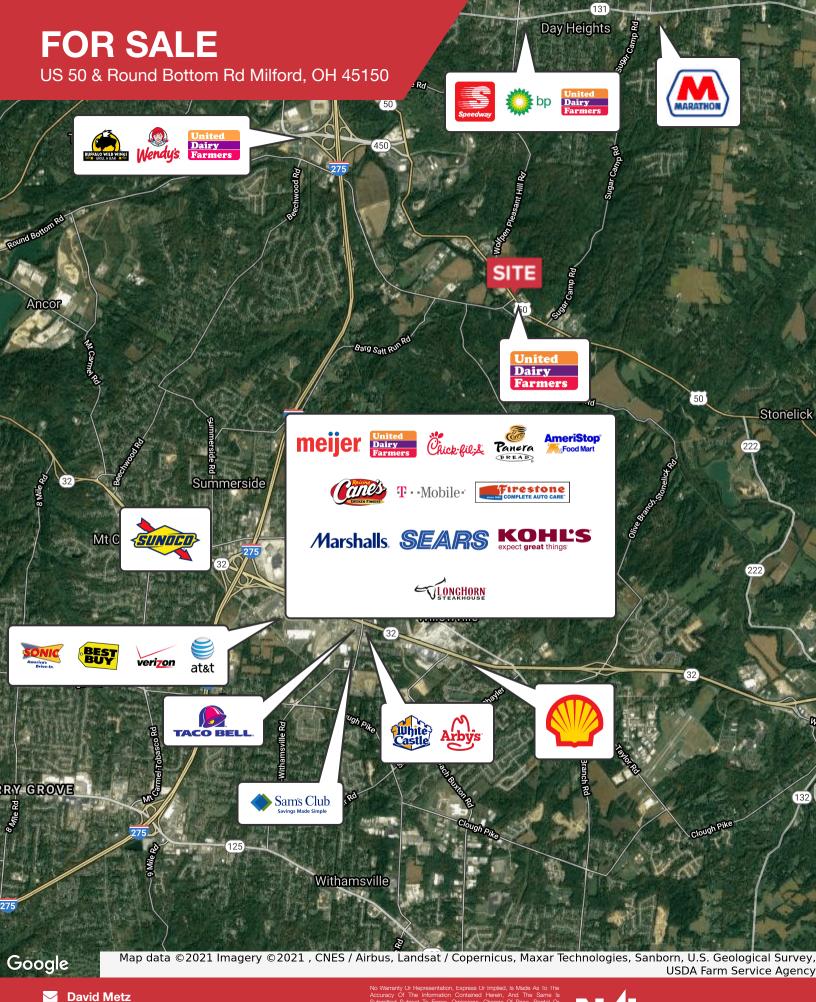

## Land | 2.44 Acres

- Located at traffic light where Round Bottom Rd. meets US 50
- Neighbors include United Dairy Farmers and Penn Station Corporate Headquarters
- 2.44 acres DIVISIBLE
- Zoned retail / light industrial
- 440 feet of frontage on US 50
- All utilites immediately available
- Perintown, Miami Township, Clermont County
- Sale price REDUCED: \$125,000/acre or \$305,000 for all 2.44 Acres