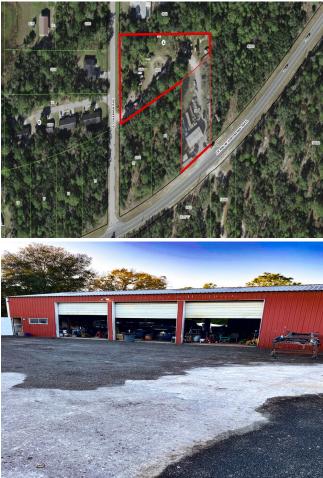

## 6011 W Homosassa Trl

\$675,000

Great investment opportunity in Citrus County! 1530 sq ft commercial steel building with 3 garage bays, office space (10x12) and bathroom. Property is zoned GNC, General Commercial, on 2.05 acres total (2 alt keys), with plenty of room for expansion. Road frontage is 155ft. Sides and back of the property, 6011 W Homosassa Trail, are partially fenced with chain link fencing, wood privacy fencing on sides of building. Property is also accessible from 2891 S Coleman Ave. Currently being used as an Auto Repair Shop, but the possibilities are endless. Well/Septic on property. Centralized location, 3 miles to US 19, and near the Suncoast Parkway. The lot included is alt key 2262087. Lots of potential here for your business!...

- Property is zoned GNC
- Plenty of room for expansion w/ over 2.05 acres of land
- Centralized location, 3 miles to US 19, and near the Suncoast Parkway
- Road frontage is 155ft

6011 W Homosassa Trl, Homosassa, FL 34448