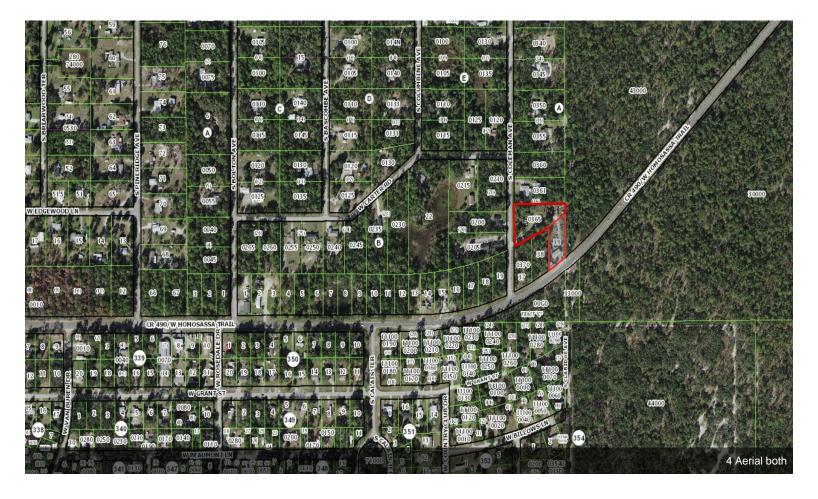

## 6011 W Homosassa Trl

\$675,000

Great investment opportunity in Citrus County! 1530 sq ft commercial steel building with 3 garage bays, office space (10x12) and bathroom. Property is zoned GNC, General Commercial, on 2.05 acres total (2 alt keys), with plenty of room for expansion. Road frontage is 155ft. Sides and back of the property, 6011 W Homosassa Trail, are partially fenced with chain link fencing, wood privacy fencing on sides of building. Property is also accessible from 2891 S Coleman Ave. Currently being used as an Auto Repair Shop, but the possibilities are endless. Well/Septic on property. Centralized location, 3 miles to US 19, and near the Suncoast Parkway. The lot included is alt key 2262087. Lots of potential here for your business!...

- Property is zoned GNC
- Plenty of room for expansion w/ over 2.05 acres of land
- Centralized location, 3 miles to US 19, and near the Suncoast Parkway
- Road frontage is 155ft

6011 W Homosassa Trl, Homosassa, FL 34448