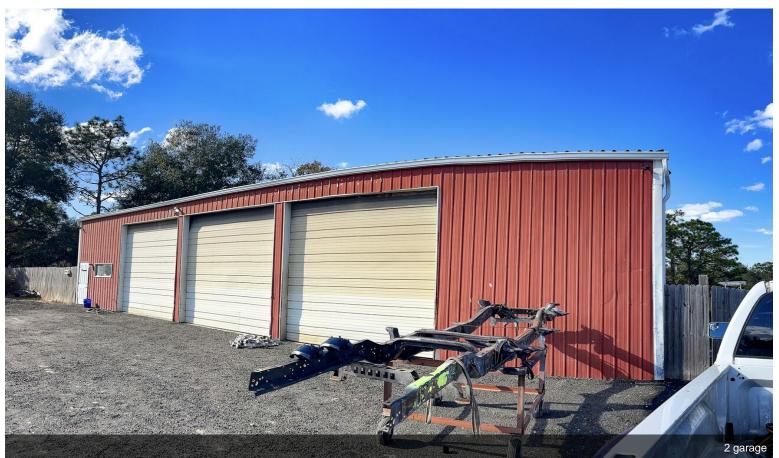

## 6011 W Homosassa Trl

\$675,000

Great investment opportunity in Citrus County! 1530 sq ft commercial steel building with 3 garage bays, office space (10x12) and bathroom. Property is zoned GNC, General Commercial, on 2.05 acres total (2 alt keys), with plenty of room for expansion. Road frontage is 155ft. Sides and back of the property, 6011 W Homosassa Trail, are partially fenced with chain link fencing, wood privacy fencing on sides of building. Property is also accessible from 2891 S Coleman Ave. Currently being used as an Auto Repair Shop, but the possibilities are endless. Well/Septic on property. Centralized location, 3 miles to US 19, and near the Suncoast Parkway. The lot included is alt key 2262087. Lots of potential here for your business!...