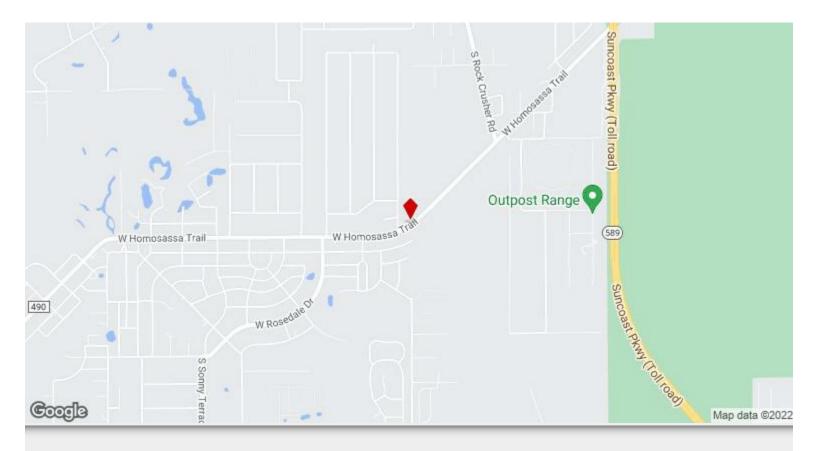

## 6011 W Homosassa Trl

6011 W Homosassa Trl, Homosassa, FL 34448

Bruce Brunk Bruce R Brunk 711 S Adolf Pt,Lecanto, FL 34461 bbrunk@tampabay.rr.com (352) 637-2777

| Price:               | \$675,000                |
|----------------------|--------------------------|
| Property Type:       | Retail                   |
| Property Subtype:    | Auto Repair              |
| Sale Type:           | Investment or Owner User |
| Gross Leasable Area: | 1,530 SF                 |
| No. Stories:         | 1                        |
| Year Built:          | 1985                     |
| Tenancy:             | Single                   |
| Zoning Description:  | GNC                      |
| Walk Score ®:        | 6 (Car-Dependent)        |

## 6011 W Homosassa Trl

\$675,000

Great investment opportunity in Citrus County! 1530 sq ft commercial steel building with 3 garage bays, office space (10x12) and bathroom. Property is zoned GNC, General Commercial, on 2.05 acres total (2 alt keys), with plenty of room for expansion. Road frontage is 155ft. Sides and back of the property, 6011 W Homosassa Trail, are partially fenced with chain link fencing, wood privacy fencing on sides of building. Property is also accessible from 2891 S Coleman Ave. Currently being used as an Auto Repair Shop, but the possibilities are endless. Well/Septic on property. Centralized location, 3 miles to US 19, and near the Suncoast Parkway. The lot included is alt key 2262087. Lots of potential here for your business!...