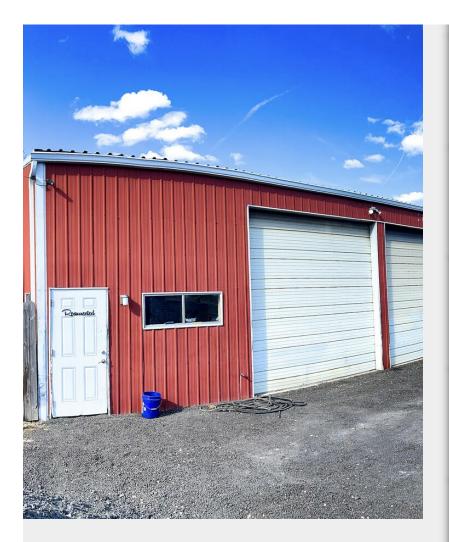

## 6011 W Homosassa Trl

6011 W Homosassa Trl, Homosassa, FL 34448



Bruce Brunk Bruce R Brunk 711 S Adolf Pt,Lecanto, FL 34461 bbrunk@tampabay.rr.com (352) 637-2777



| Price:               | \$675,000                |
|----------------------|--------------------------|
| Property Type:       | Retail                   |
| Property Subtype:    | Auto Repair              |
| Sale Type:           | Investment or Owner User |
| Gross Leasable Area: | 1,530 SF                 |
| No. Stories:         | 1                        |
| Year Built:          | 1985                     |
| Tenancy:             | Single                   |
| Zoning Description:  | GNC                      |
| Walk Score ®:        | 6 (Car-Dependent)        |

## 6011 W Homosassa Trl

\$675,000

Great investment opportunity in Citrus County! 1530 sq ft commercial steel building with 3 garage bays, office space (10x12) and bathroom. Property is zoned GNC, General Commercial, on 2.05