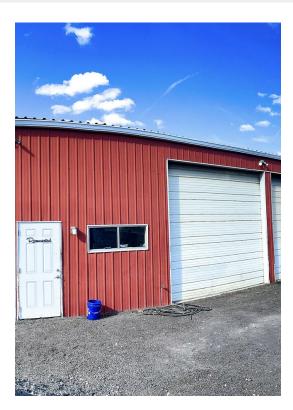

## 6011 W Homosassa Trl

\$675,000

Great investment opportunity in Citrus County! 1530 sq ft commercial steel building with 3 garage bays, office space (10x12) and bathroom. Property is zoned GNC, General Commercial, on 2.05 acres total (2 alt keys), with plenty of room for expansion. Road frontage is 155ft. Sides and back of the property, 6011 W Homosassa Trail, are partially fenced with chain link fencing, wood privacy fencing on sides of building. Property is also accessible from 2891 S Coleman Ave. Currently being used as an Auto Repair Shop, but the possibilities are endless. Well/Septic on property. Centralized location, 3 miles to US 19, and near the Suncoast Parkway. The lot included is alt key 2262087. Lots of potential here for your business!...

## **Property Photos**