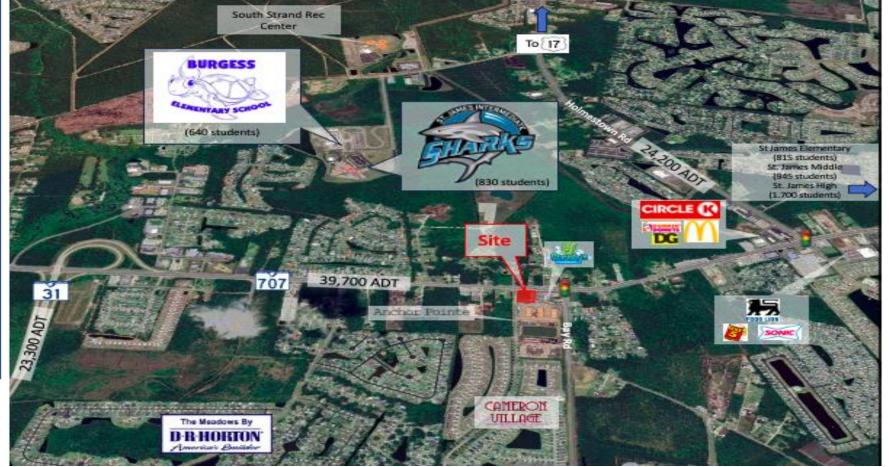

## FOR LEASE

- 1.05 acres available
- (2) full access points to Hwy 707 via Grand Oak Blvd
  and Bay Rd (signalized intersection) and (1) right-in,
  right-out
- Excellent visibility in high growth sub-market
- Hwy 707 traffic count: 39,700 (higher in spring/summer months)
- Located in front of new Anchor Point Apartments (204 units)
- Ideally suited for QSR, bank, automotive or other retail uses
- Surrounding retailers include Scrubby's car wash,
  McDonalds, Dunkin Donuts, Food Lion, Circle K and
  more
- Lease Rate: \$89,000 / year