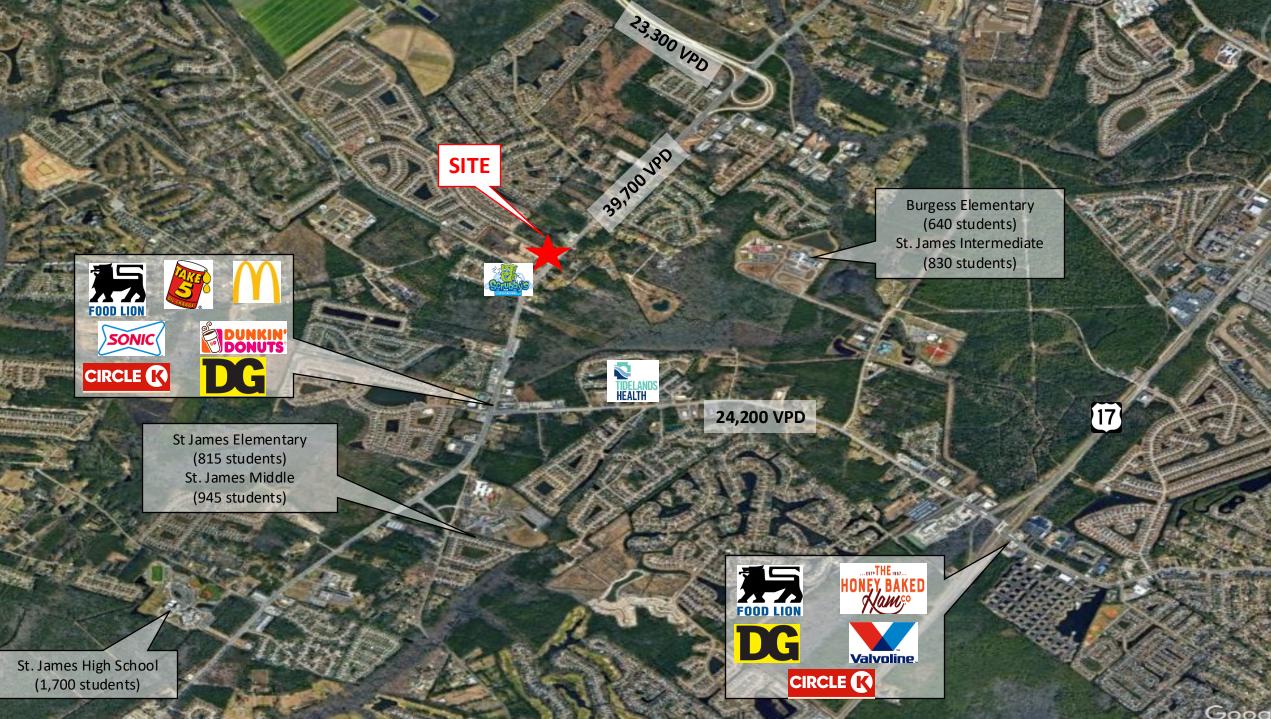

## FOR LEASE

- 1.05 acres available
- (2) full access points to Hwy 707 via Grand Oak Blvd
  and Bay Rd (signalized intersection) and (1) right-in,
  right-out
- Excellent visibility in high growth sub-market
- Hwy 707 traffic count: 39,700 (higher in spring/summer months)
- Located in front of new Anchor Point Apartments (204 units)
- Ideally suited for QSR, bank, automotive or other retail uses
- Surrounding retailers include Scrubby's car wash,
  McDonalds, Dunkin Donuts, Food Lion, Circle K and
  more
- Lease Rate: \$89,000 / year