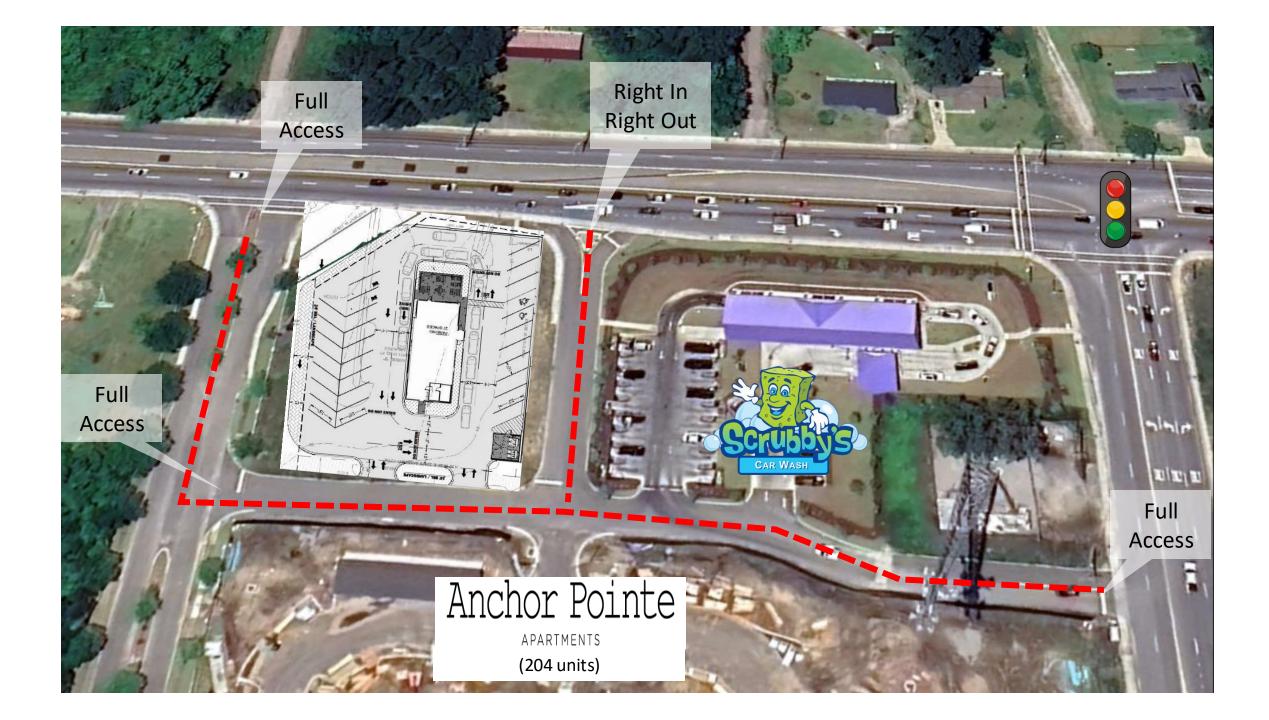

## FOR LEASE

- 1.05 acres available
- (2) full access points to Hwy 707 via Grand Oak Blvd
  and Bay Rd (signalized intersection) and (1) right-in,
  right-out
- Excellent visibility in high growth sub-market
- Hwy 707 traffic count: 39,700 (higher in spring/summer months)
- Located in front of new Anchor Point Apartments (204 units)
- Ideally suited for QSR, bank, automotive or other retail uses
- Surrounding retailers include Scrubby's car wash,
  McDonalds, Dunkin Donuts, Food Lion, Circle K and
  more
- Lease Rate: \$89,000 / year