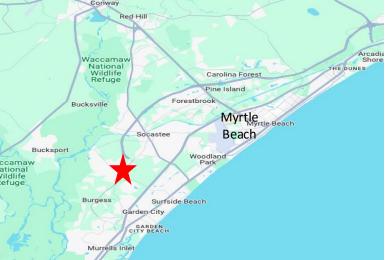

## FOR LEASE

- 1.05 acres available
- (2) full access points to Hwy 707 via Grand Oak Blvd
  and Bay Rd (signalized intersection) and (1) right-in,
  right-out
- Excellent visibility in high growth sub-market
- Hwy 707 traffic count: 39,700 (higher in spring/summer months)
- Located in front of new Anchor Point Apartments (204 units)
- Ideally suited for QSR, bank, automotive or other retail uses
- Surrounding retailers include Scrubby's car wash,
  McDonalds, Dunkin Donuts, Food Lion, Circle K and
  more
- Lease Rate: \$89,000 / year