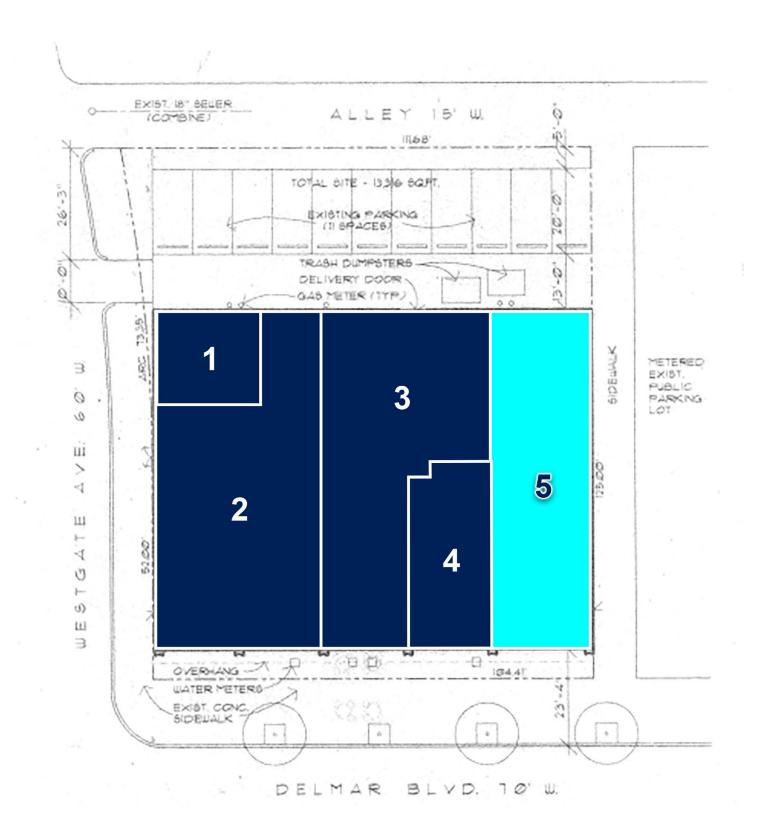

# SITE PLAN

| No | Address | Tenant                | Area     |
|----|---------|-----------------------|----------|
| 1  | 602     | Milano Kabob          | 700 SF   |
| 2  | 6335    | Blue Ocean Restaurant | 2,400 SF |
| 3  | 6333    | El Maguey Restaurant  | 2,360 SF |
| 4  | 6331    | CBD Kratom            | 800 SF   |
| 5  | 6329    | AVAILABLE             | 1,968 SF |