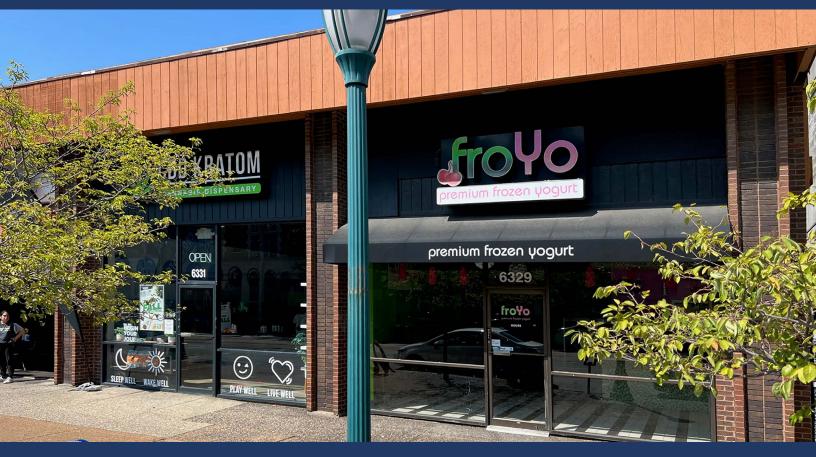

#### RETAIL SPACE 6329 DELMAR BOULEVARD, ST. LOUIS, MO, 63130

### SPACE AVAILABLE 1,968 SF

### DESCRIPTION

- Located in the Heart of the Delmar Loop, which was voted one of the "10 best streets in the USA"
- Located adjacent to the Washington University -15,000+ students
- Former Fro-Yo
- \$28.50 PSF NNN