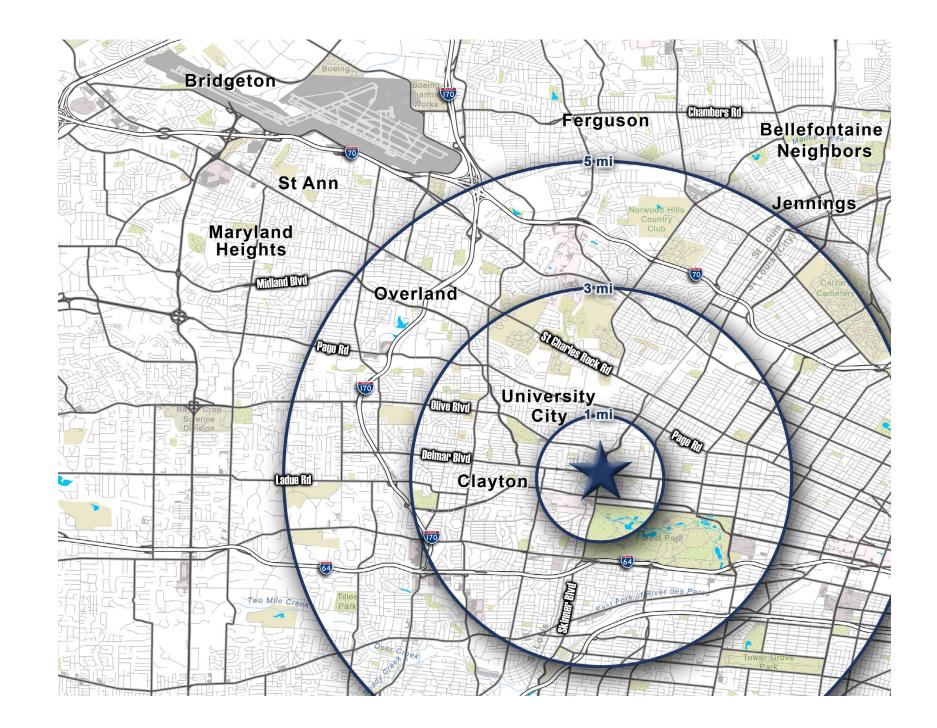

### **2023 DEMOGRAPHIC SUMMARY**

**Category** Population Daytime Pop. Avg. HH Income

<u>1 mile</u> 21,569 24,469 \$113,203

3 miles 129,733 203,130 \$109,550

<u>5 miles</u> 325,601 420,336 \$96,583

## DEMOGRAPHICS

**Population** 

### **2023 DEMOGRAPHICS**

1-Mile

3-Mile

5-Mile

| \$\$\$ <b>Г</b>  |
|------------------|
| $\psi \psi \psi$ |

### **Average Household Income**

21,569

129,733

325,601

| 1-Mile | \$113,203 |
|--------|-----------|
| 3-Mile | \$109,550 |
| 5-Mile | \$96,583  |

### Number of Households

| 1-Mile | 7,913   |
|--------|---------|
| 3-Mile | 30,927  |
| 5-Mile | 150,332 |

### **Daytime Population**

| 1-Mile | 24,469  |
|--------|---------|
| 3-Mile | 203,130 |
| 5-Mile | 420,336 |