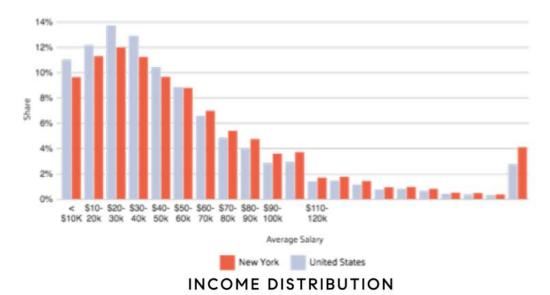

In 2020, Wainscott, NY had a population of 342 people with a median age of 55.6 and a median household income of \$149,450. Between 2019 and 2020 the population of Wainscott, NY declined from 349 to 342, a 2.01% decrease and its median household income grew from \$144,375 to \$149,450 a 3.52% increase.

The 5 largest ethnic groups in Wainscott, NY are White (Non-Hispanic) (62.6%), Two+ (Non-Hispanic) (16.4%), White (Hispanic) (11.7%), Black or African American (Non-Hispanic) (7.6%), and Asian (Hispanic) (1.75%)