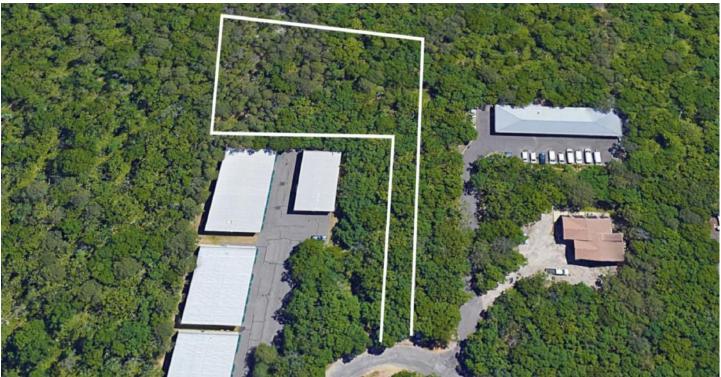

#### Rare Industrial East Hampton Land W/ Highly Desired Commercial-Industrial Zoning

21 Goodfriend Dr, East Hampton is a rare vacant Commercial-Industrial (CI) zoned **0.92-acre** parcel just northeast of the East Hampton Airport - in between East Hampton Village & Sag Harbor Village. The Goodfriend Industrial Complex is a highly prized industrial zone due to its location.

This is a full acre blank canvas with solid flat topography. Rarely does a full vacant acre of commercial land hit the market in East Hampton.

#### Surrounding Neighbors:

Local TV Inc., Cedar Design, East End Excavating Corp., East Hampton Executive Terminal, Wainscott Farms, PODS Moving & Storage, Wainscott Inn, Goodfriend Self-Storage, Norma Jean Pilates, Illuminations Home, Ross Schools, The Clubhouse