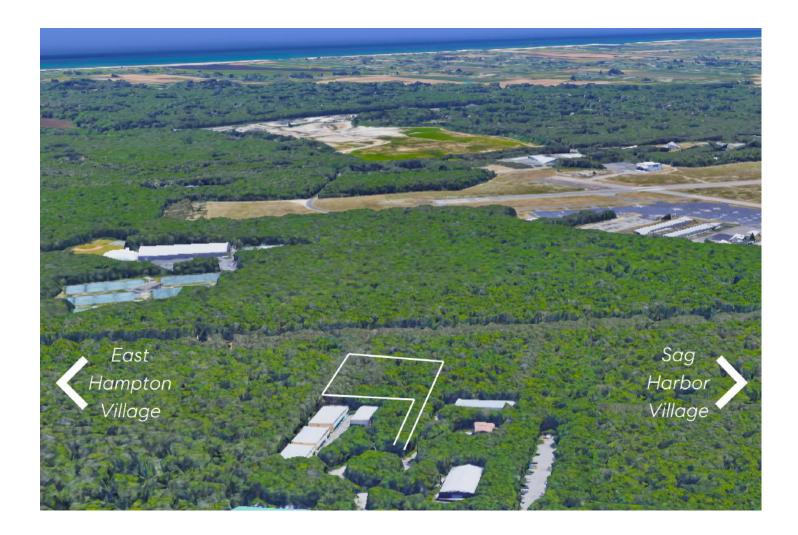

#### Rare Industrial East Hampton Land W/ Highly Desired Commercial-Industrial Zoning

21 Goodfriend Dr, East Hampton is a rare vacant Commercial-Industrial (CI) zoned **0.92-acre** parcel just northeast of the East Hampton Airport - in between East Hampton Village & Sag Harbor Village. The Goodfriend Industrial Complex is a highly prized industrial zone due to its location.

## 21 Goodfriend Dr, East Hampton

HAMPTONS COMMERCIAL REAL ESTATE TEAM Apprx Acreage: 0.92