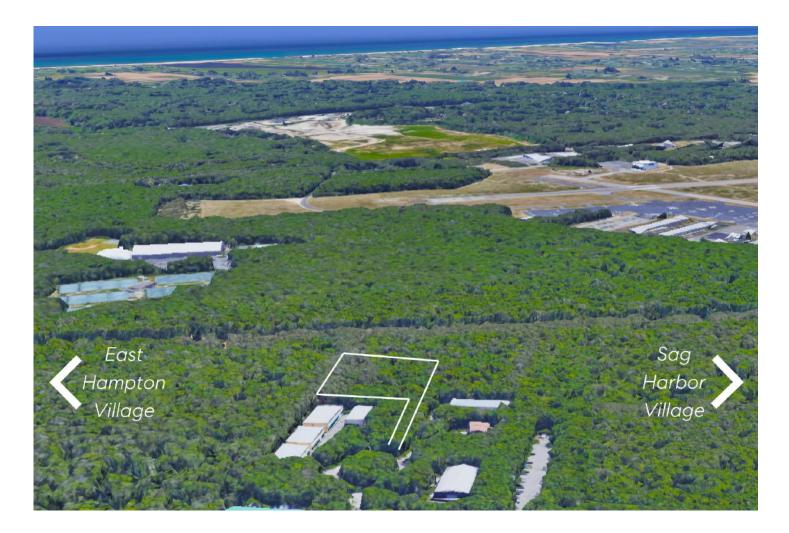

# **Industrial Land For Sale**

Accessible Location Near the East Hampton Airport

#### Rare Industrial East Hampton Land W/ Highly Desired Commercial-Industrial Zoning

21 Goodfriend Dr, East Hampton is a rare vacant Commercial-Industrial (CI) zoned **0.92-acre** parcel just northeast of the East Hampton Airport - in between East Hampton Village & Sag Harbor Village. The Goodfriend Industrial Complex is a highly prized industrial zone due to its location.

This is a full acre blank canvas with solid flat topography. Rarely does a full vacant acre of commercial land hit the market in East Hampton.