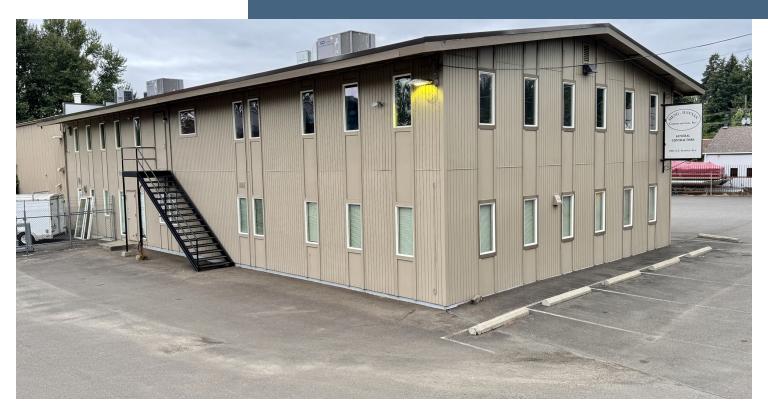

# **ADDITIONAL PHOTOS**

FOR LEASE | 1,112 - 2,926 SF OFFICE SPACE 9301 SOUTHEAST STANLEY AVENUE, MILWAUKIE, OR 97222