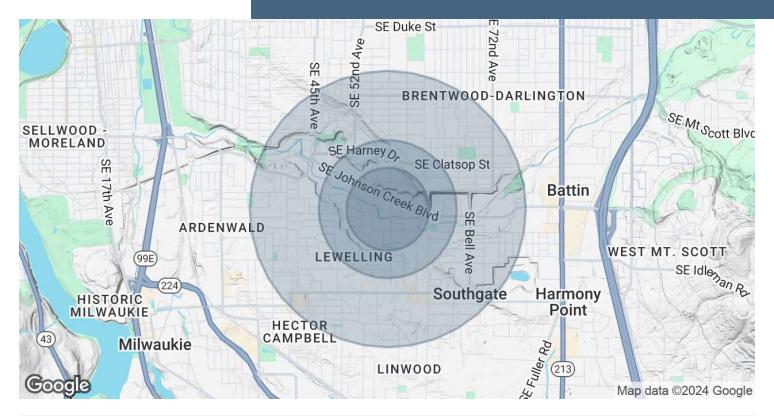

## **DEMOGRAPHICS MAP & REPORT**

FOR LEASE | 1,112 - 2,926 SF OFFICE SPACE 9301 SOUTHEAST STANLEY AVENUE, MILWAUKIE, OR 97222

| POPULATION           | 0.3 MILES | 0.5 MILES | 1 MILE |
|----------------------|-----------|-----------|--------|
| Total Population     | 752       | 3,494     | 17,956 |
| Average Age          | 42        | 42        | 41     |
| Average Age (Male)   | 42        | 41        | 40     |
| Average Age (Female) | 43        | 43        | 42     |

| HOUSEHOLDS & INCOME | 0.3 MILES | 0.5 MILES | 1 MILE    |
|---------------------|-----------|-----------|-----------|
| Total Households    | 291       | 1,387     | 7,129     |
| # of Persons per HH | 2.6       | 2.5       | 2.5       |
| Average HH Income   | \$101,005 | \$105,610 | \$105,638 |
| Average House Value | \$538,096 | \$544,865 | \$531,199 |

Demographics data derived from AlphaMap