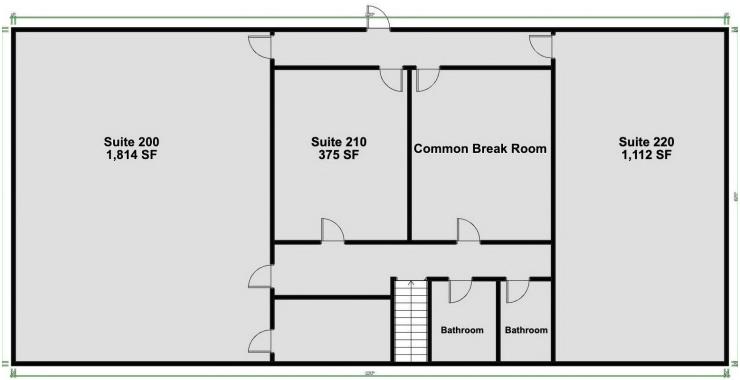

## PROPERTY HIGHLIGHTS

- Newly renovated flooring, painting, and LED lighting
- Custom office layout available upon request
- 1,112 2,926 SF Available (see floorplan)
- Common Area Breakroom
- Security System
- On-site Management
- Rent includes utilities

## **OFFERING SUMMARY**

| Lease Rate: \$20.00 - 24.00 SF/yr (MG)   Available SF: 1,112 - 1,814 SF   Building Size: 10,146 SF |  |                |                            |
|----------------------------------------------------------------------------------------------------|--|----------------|----------------------------|
| ,,,,,,,,,,,,,,,,,,,,,,,,,,,,,,,,,,,,,,,                                                            |  | Lease Rate:    | \$20.00 - 24.00 SF/yr (MG) |
| Building Size: 10,146 SF                                                                           |  | Available SF:  | 1,112 - 1,814 SF           |
|                                                                                                    |  | Building Size: | 10,146 SF                  |

| SPACES    | LEASE RATE            | SPACE SIZE |  |
|-----------|-----------------------|------------|--|
| Suite 200 | \$20.00 - 24.00 SF/yr | 1,814 SF   |  |
| Suite 220 | \$20.00 - 24.00 SF/yr | 1,112 SF   |  |