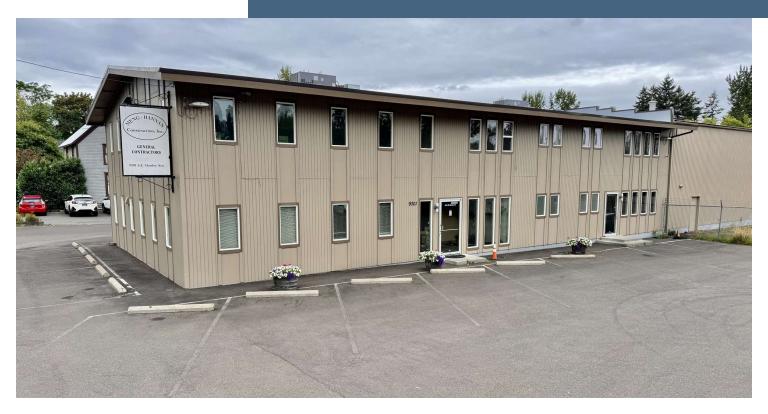

## **CLACKAMAS INDUSTRIAL OFFICE FOR LEASE**

**FOR LEASE | 1,112 - 2,926 SF OFFICE SPACE**9301 SOUTHEAST STANLEY AVENUE, MILWAUKIE, OR 97222

## PROPERTY DESCRIPTION

Newly remodeled second floor office spaces with common area break room and various size configurations. Abundant parking, great office for industrial and construction companies.

## PROPERTY HIGHLIGHTS

- Newly renovated flooring, painting, and LED lighting
- Custom office layout available upon request
- 1,112 2,926 SF Available (see floorplan)
- Common Area Breakroom
- Security System
- On-site Management
- Rent includes utilities