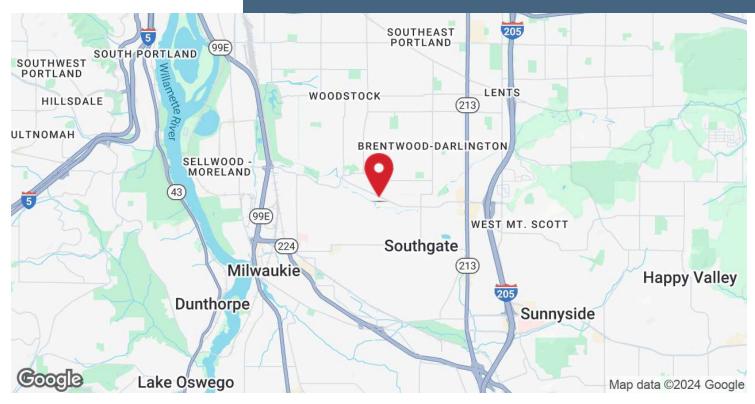

## **DEMOGRAPHICS MAP & REPORT**

FOR LEASE | 1,112 - 2,926 SF OFFICE SPACE 9301 SOUTHEAST STANLEY AVENUE, MILWAUKIE, OR 97222

| POPULATION           | 0.3 MILES | 0.5 MILES | 1 MILE |
|----------------------|-----------|-----------|--------|
| Total Population     | 752       | 3,494     | 17,956 |
| Average Age          | 42        | 42        | 41     |
| Average Age (Male)   | 42        | 41        | 40     |
| Average Age (Female) | 43        | 43        | 42     |

| HOUSEHOLDS & INCOME | 0.3 MILES | 0.5 MILES | 1 MILE    |
|---------------------|-----------|-----------|-----------|
| Total Households    | 291       | 1,387     | 7,129     |
| # of Persons per HH | 2.6       | 2.5       | 2.5       |
| Average HH Income   | \$101,005 | \$105,610 | \$105,638 |
| Average House Value | \$538,096 | \$544,865 | \$531,199 |

Demographics data derived from AlphaMap