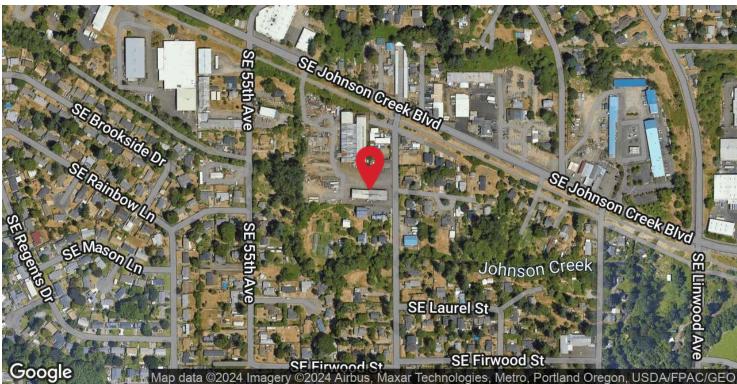

## **CLACKAMAS INDUSTRIAL OFFICE FOR LEASE**

**FOR LEASE | 1,112 - 2,926 SF OFFICE SPACE**9301 SOUTHEAST STANLEY AVENUE, MILWAUKIE, OR 97222

## PROPERTY DESCRIPTION

Newly remodeled second floor office spaces with common area break room and various size configurations. Abundant parking, great office for industrial and construction companies.