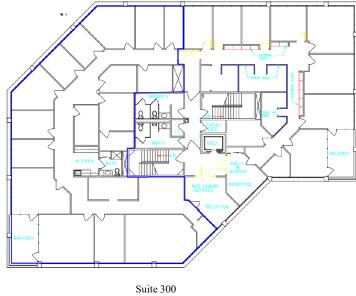

## 640 SENTRY PARKWAY, BLUE BELL, PA

Suite 200 8,960 RSF Single tenant floor with four sides of glass and two balconies

9,179 RSF Single tenant floor with four sides of glass and two balconies

Gene McHale gmchale@beaconcre.com 610.828.0100

290 King of Prussia Road | Building 1 | Suite 200 | Radnor, PA 19087 | 610.828.0100 (o) | 610.828.3873 (f) | www.beaconcre.com