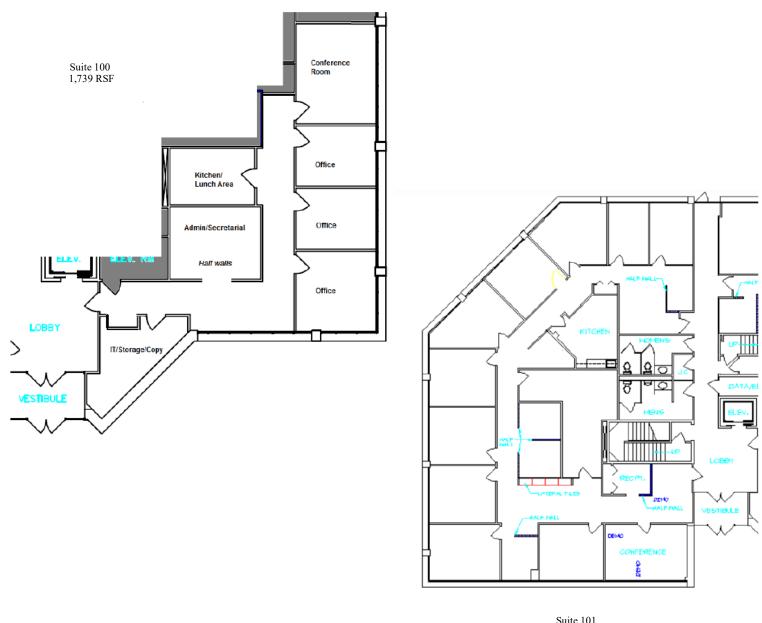

## 640 SENTRY PARKWAY, BLUE BELL, PA

Suite 101 5,043 RSF Three sides with glass

Gene McHale gmchale@beaconcre.com 610.828.0100

290 King of Prussia Road | Building 1 | Suite 200 | Radnor, PA 19087 | 610.828.0100 (o) | 610.828.3873 (f) | www.beaconcre.com