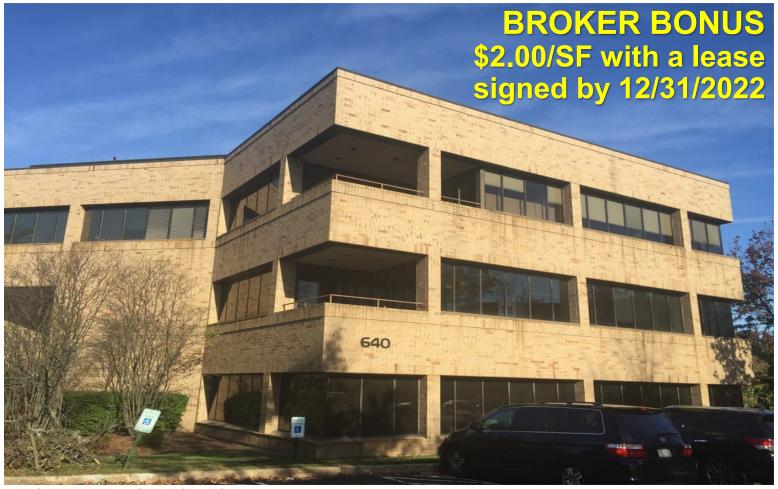

## AVAILABLE FOR LEASE 640 SENTRY PARKWAY, BLUE BELL, PA

## **PROPERTY HIGHLIGHTS:**

- Aggressive ownership
- \$21.50 / SF
- Convenient to the PA Turnpike
- 35 minutes to center city Philadelphia via Blue Route & Schuylkill Expressway.
- Located convenient to Blue Bell Inn, Whole Foods, Panache and Fresh Market.
- Close to Wings Field