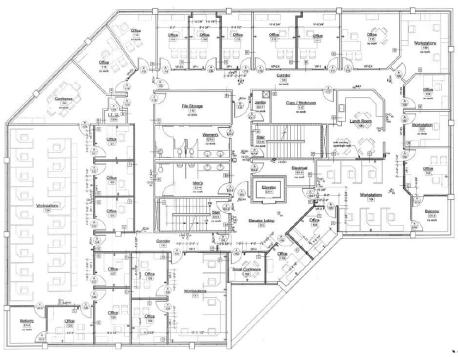

## 640 SENTRY PARKWAY, BLUE BELL, PA

Suite 200 8,960 RSF Single tenant floor with four sides of glass and two balconies

9,179 RSF Single tenant floor with four sides of glass and two balconies

Gene McHale gmchale@beaconcre.com 610.828.0100