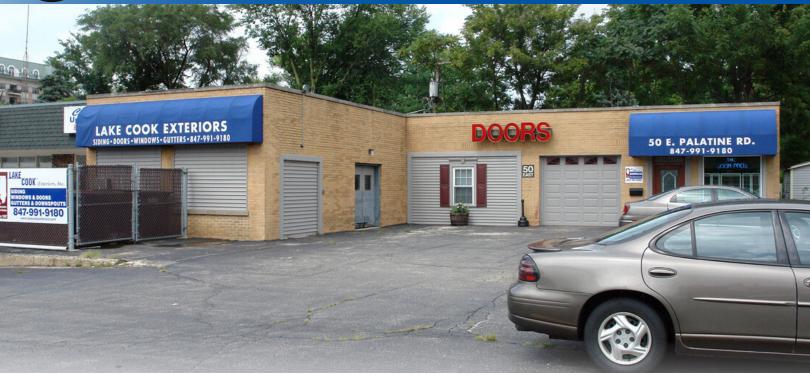

# RETAIL/WAREHOUSE SPACE FOR LEASE

50 E PALATINE ROAD PALATINE IL

#### **BUILDING FEATURES:**

- 1,600 SF for lease with 15% Office space
- Functional retail/flex/warehouse space
- Flex space building
- Space is approximately 80 ' x 20'
- Easy Access to Rt 14, Rt 53 & I-90
- Double door loading
- 200 amps @ 120/240 volts power
- Zoned B-1 Shopping Center District

- 8'6 ceiling clear height
- Tenant signage available on new monument sign
- I3,000 VPD on Palatine Rd
- Rental Rate: \$14.00 PSF Modified Gross