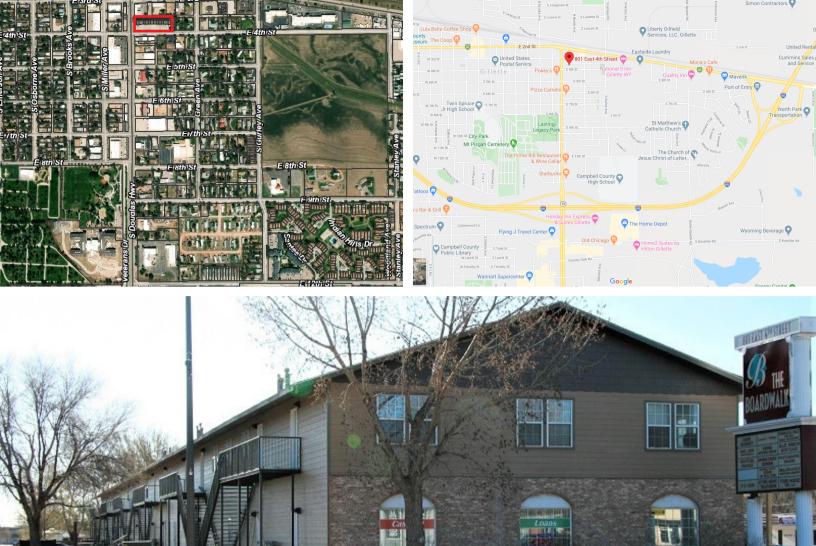

# 801 E. FOURTH ST. GILLETTE, WY 82716

SPACE FOR LEASE

### **Property Highlights**

- LOCATED ON HWY 59
- GREAT VISIBILITY
- ACCOMMODATES BOTH OFFICE AND RETAIL
- EASY ACCESS TO I-90
- 800 SF UNIT
- \$12.00/SF/YEAR
- RENT \$800.00/MONTH
- CAM FEES \$0.50/SF/YEAR
- AVAILABLE NOW!